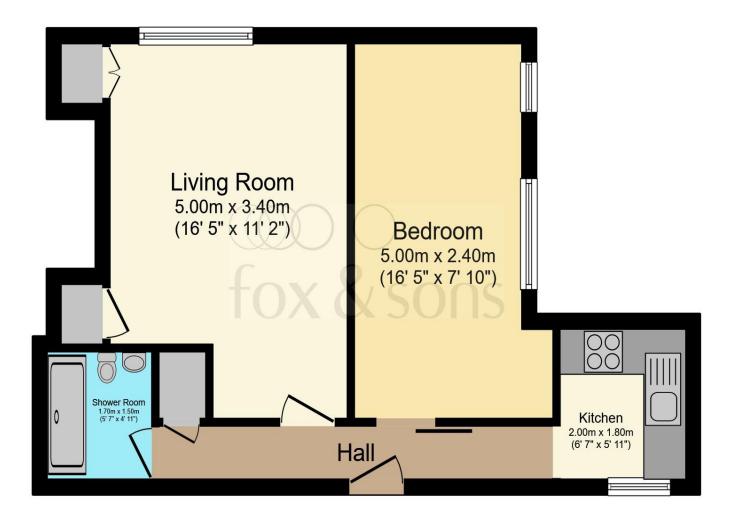

### Total floor area 41.7 m² (449 sq.ft.) approx

This floor plan is for illustrative purposes only. It is not drawn to scale. Any measurements, floor areas (including any total floor area), openings and orientation are approximate. No details are guaranteed, they cannot be relied upon for any purpose and they do not form part of any agreement. No liability is taken for any error, omission or misstatement. A party must rely upon its own inspection(s). Powered by www.focalagent.com