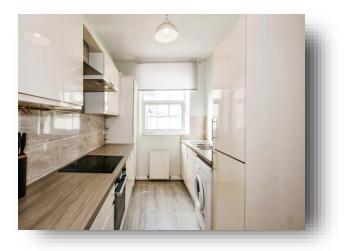

**Kitchen** 12' 2" x 11' 1" ( 3.71m x 3.38m )

**Living Room** 13' 1" x 13' 1" ( 3.99m x 3.99m )