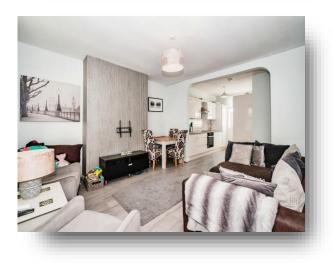

**Kitchen** 12' 2" x 11' 1" ( 3.71m x 3.38m )

**Living Room** 13' 1" x 13' 1" ( 3.99m x 3.99m )