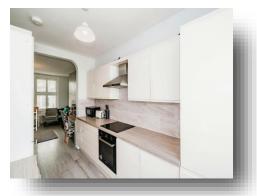

**Kitchen** 12' 2" x 11' 1" ( 3.71m x 3.38m )

**Living Room** 13' 1" x 13' 1" ( 3.99m x 3.99m )