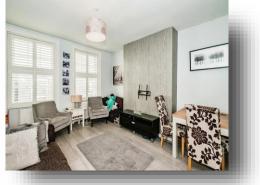

**Kitchen** 12' 2" x 11' 1" ( 3.71m x 3.38m )

**Living Room** 13' 1" x 13' 1" ( 3.99m x 3.99m )