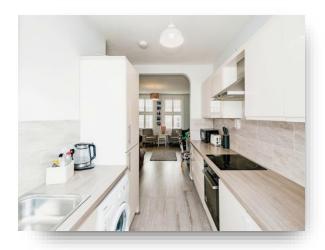

**Kitchen** 12' 2" x 11' 1" ( 3.71m x 3.38m )

**Living Room** 13' 1" x 13' 1" ( 3.99m x 3.99m )