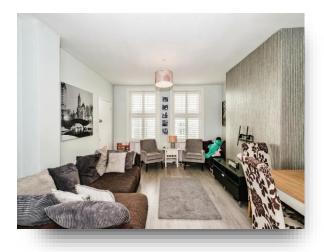

**Kitchen** 12' 2" x 11' 1" ( 3.71m x 3.38m )

**Living Room** 13' 1" x 13' 1" ( 3.99m x 3.99m )