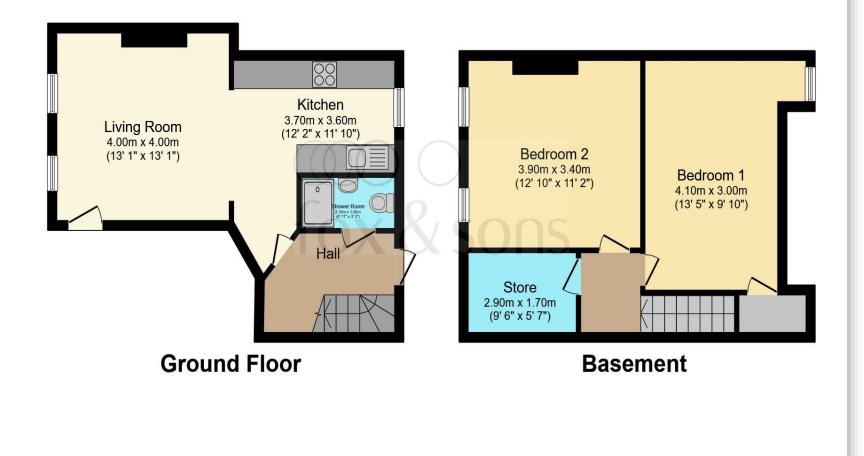

**Kitchen** 12' 2" x 11' 1" ( 3.71m x 3.38m )

**Living Room** 13' 1" x 13' 1" ( 3.99m x 3.99m )

#### **Shower Room**

**Bedroom 1** 13' 5" x 9' 1" ( 4.09m x 2.77m )

**Bedroom 2** 12' 1" x 11' 2" ( 3.68m x 3.40m )

**Bathroom** 9' 6" x 5' 7" ( 2.90m x 1.70m )

#### Total floor area 78.5 sq.m. (845 sq.ft.) approx

This floor plan is for illustrative purposes only. It is not drawn to scale. Any measurements, floor areas (including any total floor area), openings and orientation are approximate. No details are guaranteed, they cannot be relied upon for any purpose and they do not form part of any agreement. No liability is taken for any error, omission or misstatement. A party must rely upon its own inspection(s). Powered by www.focalagent.com