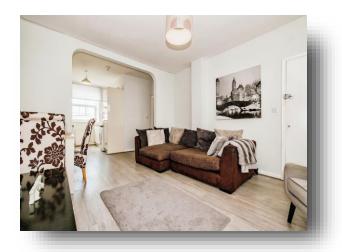

**Kitchen** 12' 2" x 11' 1" ( 3.71m x 3.38m )

**Living Room** 13' 1" x 13' 1" ( 3.99m x 3.99m )