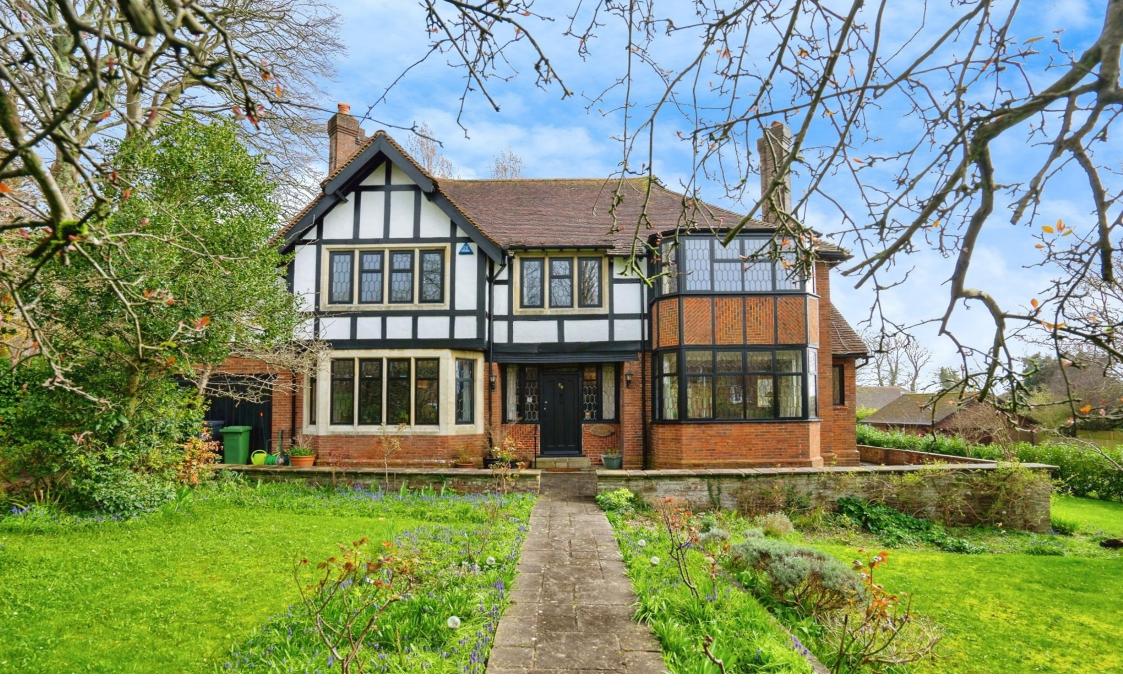

# First Avenue, Worthing

\*\*Guide Price £900,000 - £950,000\*\*

Fox and Sons are delighted to offer the rare opportunity to acquire this distinguished five bedroom period property in Charmandean. Boasting feature wrap-around gardens, ample living spaces and an abundance of original period features.

# First Avenue, Worthing

- SUPERB DETACHED RESIDENCE IN SOUGHT AFTER FIRST AVENUE
- FIVE BEDROOMS
- THREE RECEPTION ROOMS
- WRAP AROUND GARDENS
- BUILT CIRCA 1920

Tenure: Freehold EPC Rating: D

guide price