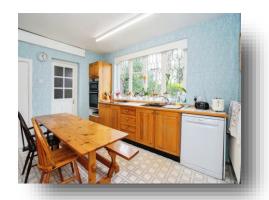

## Lounge

20' 7" x 15' 5" ( 6.27m x 4.70m )

#### Kitchen

13' x 12' 8" ( 3.96m x 3.86m )

### **Utility Room**

### **Reception Room**

11' 1" x 9' 8" ( 3.38m x 2.95m )

### **Dining Room**

17' 8" x 12' 4" ( 5.38m x 3.76m )

#### **Main Bedroom**

20' 7" x 12' 5" ( 6.27m x 3.78m )

#### **Bedroom 2**

9' 5" x 9' 6" ( 2.87m x 2.90m )

#### **Bedroom 3**

14' 9" x 12' 6" ( 4.50m x 3.81m )

#### **Bedroom 4**

7' 9" x 7' 3" ( 2.36m x 2.21m )

#### **Bedroom 5**

12' 6" x 8' 6" ( 3.81m x 2.59m )

### **Ground Floor W/C**

### First Floor W/C

#### Bathroom 1

## welcome to

# First Avenue, Worthing

- SUPERB DETACHED RESIDENCE IN SOUGHT AFTER FIRST AVENUE
- FIVE BEDROOMS
- THREE RECEPTION ROOMS
- WRAP AROUND GARDENS
- BUILT CIRCA 1920

Tenure: Freehold EPC Rating: D

guide price

£900,000









Please note the marker reflects the postcode not the actual property

# view this property online fox-and-sons.co.uk/Property/CWO110238



Property Ref: CWO110238 - 0026 1. MONEY LAUNDERING REGULATIONS Intending purchasers will be asked to produce identification documentation at a later stage and we would ask for your co-operation in order that there is no delay in agreeing the sale. 2. These particulars do not constitute part or all of an offer or contract. 3. The measurements indicated are supplied for guidance only and as such must be considered incorrect. Potential buyers are advised to recheck measurements before committing to any expense. 4. We have not tested any apparatus, equipment, fixtures or services and it is in the buyers interest to check the working condition of any