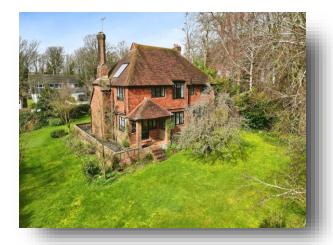

# First Avenue, Worthing

\*\*Guide Price £900,000 - £950,000\*\*

Fox and Sons are delighted to offer the rare opportunity to acquire this distinguished five bedroom period property in Charmandean. Boasting feature wrap-around gardens, ample living spaces and an abundance of original period features.

# First Avenue, Worthing

- SUPERB DETACHED RESIDENCE IN SOUGHT AFTER FIRST AVENUE
- FIVE BEDROOMS
- THREE RECEPTION ROOMS
- WRAP AROUND GARDENS
- BUILT CIRCA 1920

Tenure: Freehold EPC Rating: D

guide price