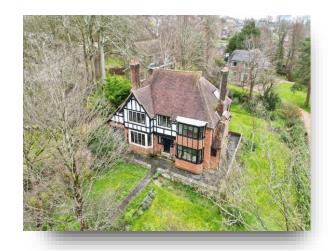

# First Avenue, Worthing

\*\*Guide Price £900,000 - £950,000\*\*

Fox and Sons are delighted to offer the rare opportunity to acquire this distinguished five bedroom period property in Charmandean. Boasting feature wrap-around gardens, ample living spaces and an abundance of original period features.

# First Avenue, Worthing

- SUPERB DETACHED RESIDENCE IN SOUGHT AFTER FIRST AVENUE
- FIVE BEDROOMS
- THREE RECEPTION ROOMS
- WRAP AROUND GARDENS
- BUILT CIRCA 1920

Tenure: Freehold EPC Rating: D

guide price