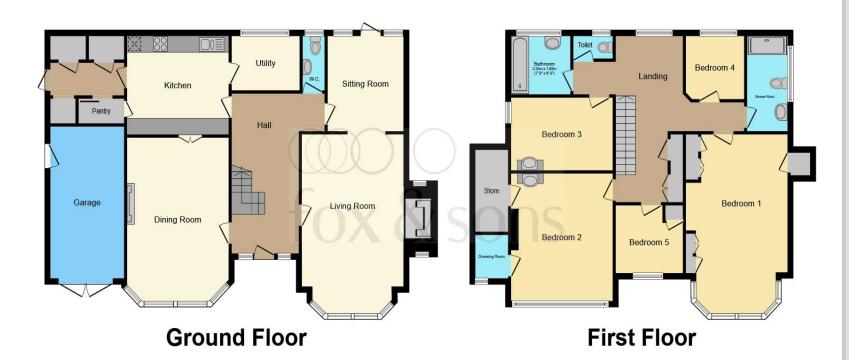

## Total floor area 239.4 m² (2,577 sq.ft.) approx

This floor plan is for illustrative purposes only. It is not drawn to scale. Any measurements, floor areas (including any total floor area), openings and orientation are approximate. No details are guaranteed, they cannot be relied upon for any purpose and they do not form part of any agreement. No liability is taken for any error, omission or misstatement. A party must rely upon its own inspection(s). Powered by www.focalagent.com

#### **Entrance Hall**

19' x 9' 7" ( 5.79m x 2.92m )

#### Lounge

20' 7" x 15' 5" ( 6.27m x 4.70m )

#### Kitchen

13' x 12' 8" ( 3.96m x 3.86m )

### **Utility Room**

### **Reception Room**

11' 1" x 9' 8" ( 3.38m x 2.95m )

### **Dining Room**

17' 8" x 12' 4" ( 5.38m x 3.76m )

#### **Main Bedroom**

20' 7" x 12' 5" ( 6.27m x 3.78m )

#### **Bedroom 2**

9' 5" x 9' 6" ( 2.87m x 2.90m )

#### **Bedroom 3**

14' 9" x 12' 6" ( 4.50m x 3.81m )

#### **Bedroom 4**

7' 9" x 7' 3" ( 2.36m x 2.21m )

#### **Bedroom 5**

12' 6" x 8' 6" ( 3.81m x 2.59m )

### **Ground Floor W/C**

### First Floor W/C

#### Bathroom 1