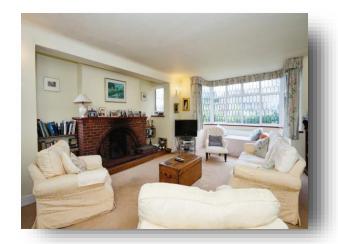

First Avenue, Worthing BN14 9NP



## welcome to

# First Avenue, Worthing

\*\*Guide Price £900,000 - £950,000\*\*

Fox and Sons are delighted to offer the rare opportunity to acquire this distinguished five bedroom period property in Charmandean. Boasting feature wrap-around gardens, ample living spaces and an abundance of original period features.















## Total floor area 239.4 m² (2,577 sq.ft.) approx

This floor plan is for illustrative purposes only. It is not drawn to scale. Any measurements, floor areas (including any total floor area), openings and orientation are approximate. No details are guaranteed, they cannot be relied upon for any purpose and they do not form part of any agreement. No liability is taken for any error, omission or misstatement. A party must rely upon its own inspection(s). Powered by www.focalagent.com

#### **Entrance Hall**

19' x 9' 7" ( 5.79m x 2.92m )

#### Lounge

20' 7" x 15' 5" ( 6.27m x 4.70m )

#### Kitchen

13' x 12' 8" ( 3.96m x 3.86m )

### **Utility Room**

### **Reception Room**

11' 1" x 9' 8" ( 3.38m x 2.95m )

### **Dining Room**

17' 8" x 12' 4" ( 5.38m x 3.76m )

#### **Main Bedroom*