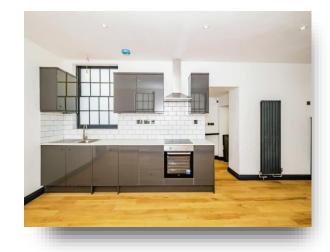

## welcome to

# Field Row, Worthing

Introducing a stunning, modern two bedroom cottage nestled in the heart of the town centre. This exquisite property boasts a contemporary design with impeccable attention to detail and bespoke features throughout.















### Total floor area 57.6 m² (620 sq.ft.) approx

This floor plan is for illustrative purposes only. It is not drawn to scale. Any measurements, floor areas (including any total floor area), openings and orientation are approximate. No details are guaranteed, they cannot be relied upon for any purpose and they do not form part of any agreement. No liability is taken for any error, omission or misstatement. A party must rely upon its own inspection(s). Powered by www.focalagent.com

### Open Plan Kitchen/Reception

11' 8" x 23' 6" ( 3.56m x 7.16m )

#### **Bedroom 1**

8' 7" x 12' 1" ( 2.62m x 3.68m )

#### **Bedroom 2**

8' 9" x 8' 3" ( 2.67m x 2.51m )

#### **Bathroom**

5' 7" x 8' 9" ( 1.70m x 2.67m )

### welcome to

# Field Row, Worthing

- Two-Bedroom Cottage
- Open Plan
- T