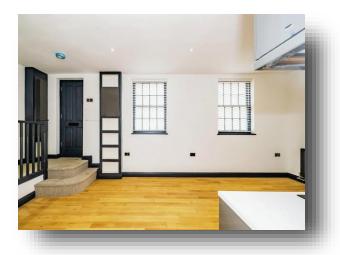

### Open Plan Kitchen/Reception

11' 8" x 23' 6" ( 3.56m x 7.16m )

#### **Bedroom 1**

8' 7" x 12' 1" ( 2.62m x 3.68m )

#### **Bedroom 2**

8' 9" x 8' 3" ( 2.67m x 2.51m )