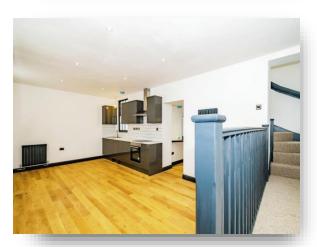

# Field Row, Worthing

Introducing a stunning, modern two bedroom cottage nestled in the heart of the town centre. This exquisite property boasts a contemporary design with impeccable attention to detail and bespoke features throughout.

### Open Plan Kitchen/Reception

11' 8" x 23' 6" ( 3.56m x 7.16m )