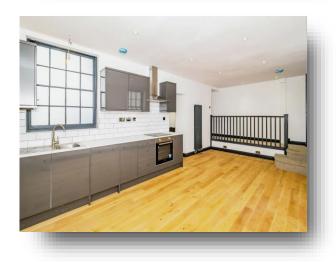

# Field Row, Worthing

Introducing a stunning, modern two bedroom cottage nestled in the heart of the town centre. This exquisite property boasts a contemporary design with impeccable attention to detail and bespoke features throughout.

### Open Plan Kitchen/Reception

11' 8" x 23' 6" ( 3.56m x 7.16m )