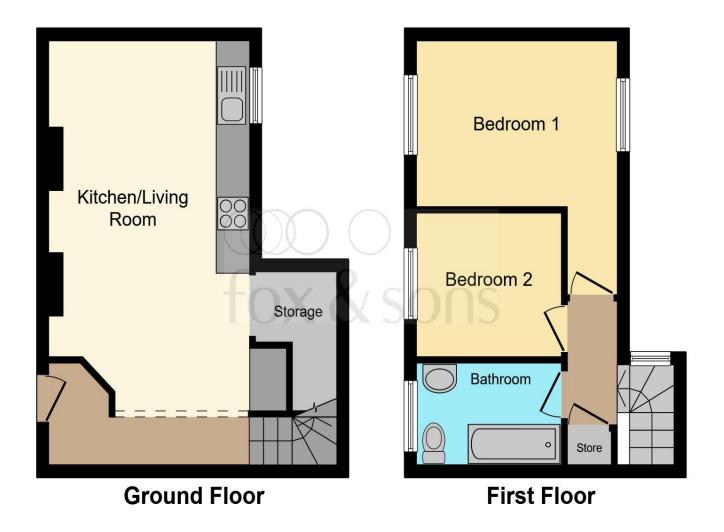

### Total floor area 57.6 m² (620 sq.ft.) approx

This floor plan is for illustrative purposes only. It is not drawn to scale. Any measurements, floor areas (including any total floor area), openings and orientation are approximate. No details are guaranteed, they cannot be relied upon for any purpose and they do not form part of any agreement. No liability is taken for any error, omission or misstatement. A party must rely upon its own inspection(s). Powered by www.focalagent.com

### Open Plan Kitchen/Reception

11' 8" x 23' 6" ( 3.56m x 7.16m )

#### **Bedroom 1**

8' 7" x 12' 1" ( 2.62m x 3.68m )

#### **Bedroom 2**

8' 9" x 8' 3" ( 2.67m x 2.51m )

#### **Bathroom**

5' 7" x 8' 9" ( 1.70m x 2.67m )