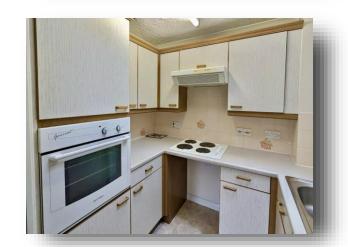

**Cissbury Court, Findon Road, Worthing BN14 0BF** 



### welcome to

# **Cissbury Court Findon Road, Worthing**

\*\*GUIDE PRICE £80,000 TO £90,000\*\*. Fox & Sons are delighted to present to market this purpose built OVER 55's apartment In Findon. In brief the property consists of a good size lounge, kitchen, double bedroom and shower room. Off road parking, pull cords and communal gardens.















Total floor area 38.8 sq.m. (418 sq.ft.) approx

This floorplan is for illustrative purposes only and is not drawn to scale. Measurements, floor-areas, openings and orientations are approximate. They should not be relied upon for any purpose and do not form any part of an agreement. No liability is taken for any error or mis-statement. All parties must rely on their own inspections.

#### **Entrance Hall**

### **Living Room**

14' 7" x 10' 3" ( 4.45m x 3.12m )

#### Kitchen

7' 3" x 5' 9" ( 2.21m x 1.75m )

#### Bedroom

11' 7" x 9' (3.53m x 2.74m)

#### **Shower Room**

### welcome to

## **Cissbury Court Findon Road, Worthing**

- OVER 55'S
- DOUBLE BEDROOM
- SHOWER ROOM
- LIFT TO ALL FLOORS
- COMMUNAL GARDENS

#### Tenure: Leasehold EPC Rating: B

This is a Leasehold property. We