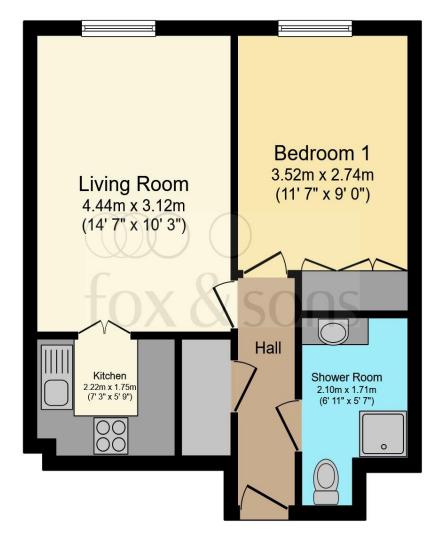

Total floor area 38.8 sq.m. (418 sq.ft.) approx

This floorplan is for illustrative purposes only and is not drawn to scale. Measurements, floor-areas, openings and orientations are approximate. They should not be relied upon for any purpose and do not form any part of an agreement. No liability is taken for any error or mis-statement. All parties must rely on their own inspections.

#### **Entrance Hall**

### **Living Room**

14' 7" x 10' 3" ( 4.45m x 3.12m )

#### Kitchen

7' 3" x 5' 9" ( 2.21m x 1.75m )

#### Bedroom

11' 7" x 9' (3.53m x 2.74m)

#### **Shower Room**