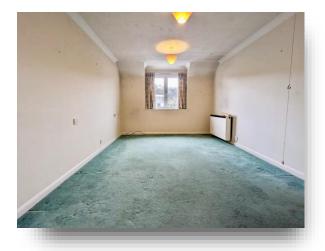

**Cissbury Court, Findon Road, Worthing BN14 0BF** 



### welcome to

# **Cissbury Court Findon Road, Worthing**

\*\*GUIDE PRICE £80,000 TO £90,000\*\*. Fox & Sons are delighted to present to market this purpose built OVER 55's apartment In Findon. In brief the property consists of a good size lounge, kitchen, double bedroom and shower room. Off road parking, pull cords and communal gardens.















Total floor area 38.8 sq.m. (418 sq.ft.) approx

This floorplan is for illustrative purposes only and is not drawn to scale. Measurements, floor-areas, openings and orientations are approximate. They should not be relied upon for any purpose and do not form any part of an agreement. No liability is taken for any error or mis-statement. All parties must rely on their own inspections.

#### **Entrance Hall**

### **Living Room**

14' 7" x 10' 3" ( 4.45m x 3.12m )

#### Kitchen

7' 3" x 5' 9" ( 2.21m x 1.75m )

#### Bedroom

11' 7" x 9' (3.53m x 2.74m)

#### **Shower Room**

### welcome to

## **Cissbury Court Findon Road, Worthing**

- OVER 55'S
- DOUBLE BEDROOM
- SHOWER ROOM
- LIFT TO ALL FLOORS
- COMMUNAL GARDENS

#### Tenure: Leasehold EPC Rating: B

This is a Leasehold property