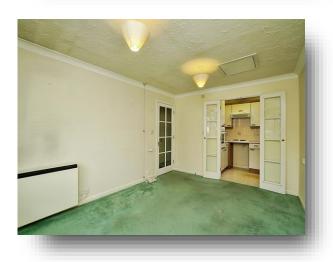

**Cissbury Court, Findon Road, Worthing BN14 0BF** 



### welcome to

# **Cissbury Court Findon Road, Worthing**

\*\*GUIDE PRICE £80,000 TO £90,000\*\*. Fox & Sons are delighted to present to market this purpose built OVER 55's apartment In Findon. In brief the property consists of a good size lounge, kitchen, double bedroom and shower room. Off road parking, pull cords and communal gardens.















Total floor area 38.8 sq.m. (418 sq.ft.) approx

This floorplan is for illustrative purposes only and is not drawn to scale. Measurements, floor-areas, openings and orientations are approximate. They should not be relied upon for any purpose and do not form any part of an agreement. No liability is taken for any error or mis-statement. All parties must rely on their own inspections.

#### **Entrance Hall**

### **Living Room**

14' 7" x 10' 3" ( 4.45m x 3.12m )

#### Kitchen

7' 3" x 5' 9" ( 2.21m x 1.75m )

#### Bedroom

11' 7" x 9' (3.53m x 2.74m)

#### **Shower Room**

### welcome to

## **Cissbury Court Findon Road, Worthing**

- OVER 55'S
- DOUBLE BEDROOM
- SHOWER ROOM
- LIFT TO ALL FLOORS
- COMMUNAL GARDENS

#### Tenure: Leasehold EPC Rating: B

This is a Leasehold property.