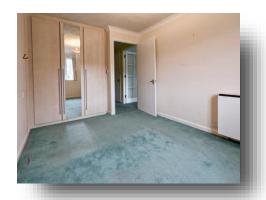

### **Living Room**

14' 7" x 10' 3" ( 4.45m x 3.12m )

#### Bedroom

11' 7" x 9' (3.53m x 2.74m)