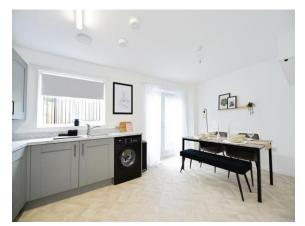

#### Kitchen / Diner

16' 6" x 11' 5" ( 5.03m x 3.48m )

Fitted with wall and base units housing the integrated hob, oven & extractor fan with worktops housing the sink & drainer. There is also space and plumbing for a washing machine. Having a rear facing double glazed window & French doors to the garden, a radiator and a storage cupboard.

### >> property images

19 Peppercorn Way, Wickersley, Rotherham, South Yorkshire, England, S66 1DADate: 15 April 2025Property Ref and Version: RTF115883 - 0003