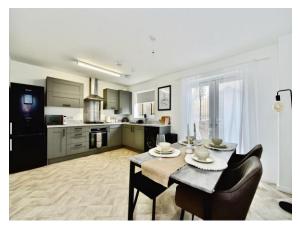

#### Kitchen / Diner

16' 6" x 11' 5" ( 5.03m x 3.48m )

Fitted with wall and base units housing the integrated hob, oven & extractor fan with worktops housing the sink & drainer. There is also space and plumbing for a washing machine. Having a rear facing double glazed window & French doors to the garden, a radiator and a storage cupboard.

# >> property images

*Your William H Brown office:* 32 Mansfield Road, ROTHERHAM, South Yorkshire, S60 2DR **T** 01709 829935 **E** rotherham@williamhbrown.co.uk

19 Peppercorn Way, Wickersley, Rotherham, South Yorkshire, England, S66 1DA Date: 15 April 2025 Property Ref and Version: RTF115883 - 0003