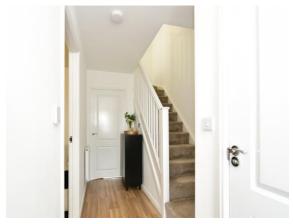

#### **Entrance Hall**

Having a front facing double glazed door and a radiator.

#### Landing

Having a radiator, a built in storage cupboard and loft hatch.

# >> property images

19 Peppercorn Way, Wickersley, Rotherham, South Yorkshire, England, S66 1DADate: 15 April 2025Property Ref and Version: RTF115883 - 0003