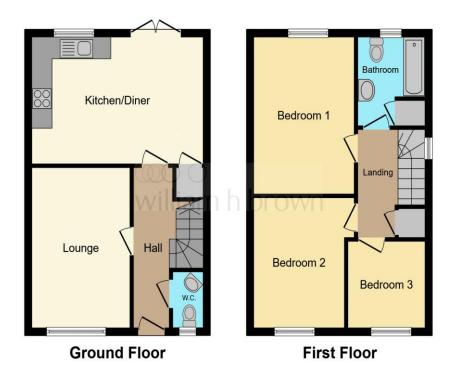

### >> floor plan

This floor plan is for illustrative purposes only. It is not drawn to scale. Any measurements, floor areas (including any total floor area), openings and orientation are approximate. No details are guaranteed, they cannot be relied upon for any purpose and they do not form part of any agreement. No liability is taken for any error, omission or misstatement. A party must rely upon its own inspection(s). Powered by www.focalagent.com

#### **Entrance Hall**

Having a front facing double glazed door and a radiator.

#### **Downstairs Wc**

Fitted with a hand wash basin and a WC. Having a radiator and an extractor fan.

#### Lounge

14' 7" x 9' 5" ( 4.45m x 2.87m ) Having a front facing double glazed window and a radiator.

#### Kitchen / Diner

16' 6" x 11' 5" ( 5.03m x 3.48m )

Fitted with wall and base units housing the integrated hob, oven & extractor fan with worktops housing the sink & drainer. There is also space and plumbing for a washing machine. Having a rear facing double glazed window & French doors to the garden, a radiator and a storage cupboard.

#### Landing

Having a radiator, a built in storage cupboard and loft hatch.

#### **Bedroom One**

9' 8" x 14' 2" ( 2.95m x 4.32m ) Having a rear facing double glazed window and a radiator.

#### **Bedroom Two**

9' 8" x 11' 7" ( 2.95m x 3.53m ) Having a front facing double glazed window and a radiator.

#### **Bedroom Three**

7' 6" x 7' 9" ( 2.29m x 2.36m ) Having a front facing double glazed window and a radiator.

#### Bathroom

Fitted with a bath with a shower over, a hand wash basin and a WC. Having a rear facing double glazed window, a radiator, extractor fan and a storage cupboard.