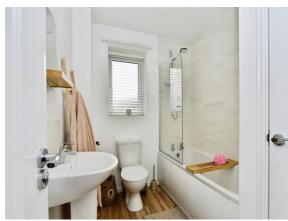

#### Bathroom

Fitted with a bath with a shower over, a hand wash basin and a WC. Having a rear facing double glazed window, a radiator, extractor fan and a storage cupboard.