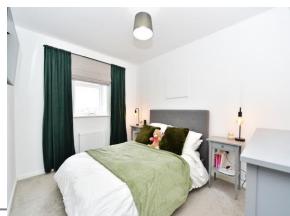

#### **Bedroom One**

9' 8" x 14' 2" ( 2.95m x 4.32m ) Having a rear facing double glazed window and a radiator.

#### **Bedroom Two**

9' 8" x 11' 7" ( 2.95m x 3.53m ) Having a front facing double glazed window and a radiator.

#### **Bedroom Three**

7' 6" x 7' 9" ( 2.29m x 2.36m ) Having a front facing double glazed window and a radiator.

### >> property images

19 Peppercorn Way, Wickersley, Rotherham, South Yorkshire, England, S66 1DADate: 15 April 2025Property Ref and Version: RTF115883 - 0003