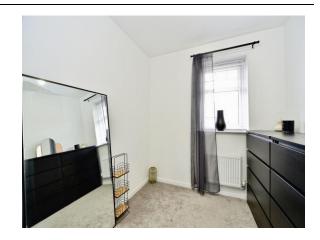

#### **Bedroom One**

9' 8" x 14' 2" ( 2.95m x 4.32m ) Having a rear facing double glazed window and a radiator.

#### **Bedroom Two**

9' 8" x 11' 7" ( 2.95m x 3.53m ) Having a front facing double glazed window and a radiator.

#### **Bedroom Three**

7' 6" x 7' 9" ( 2.29m x 2.36m ) Having a front facing double glazed window and a radiator.