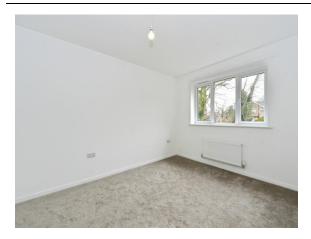

#### **Bedroom One**

9' 8" x 14' 2" ( 2.95m x 4.32m ) Having a rear facing double glazed window and a radiator.

#### **Bedroom Two**

9' 8" x 11' 7" ( 2.95m x 3.53m ) Having a front facing double glazed window and a radiator.

#### **Bedroom Three**

7' 6" x 7' 9" ( 2.29m x 2.36m ) Having a front facing double glazed window and a radiator.