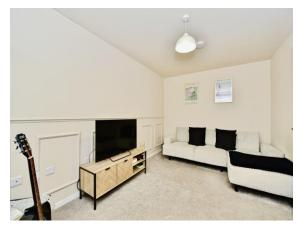

#### Lounge

14' 7" x 9' 5" ( 4.45m x 2.87m ) Having a front facing double glazed window and a radiator.

# >> property images

19 Peppercorn Way, Wickersley, Rotherham, South Yorkshire, England, S66 1DADate: 15 April 2025Property Ref and Version: RTF115883 - 0003