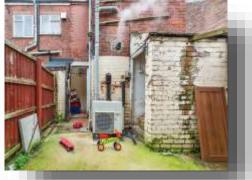

3.51m plus recess ) Having a front facing double glazed window, a central heating radiator and built in storage.

#### **Bedroom Two**

12' 2" to maximum point x 11' 6" to maximum point ( 3.71m to maximum point x 3.51m to maximum point) Having a side facing double glazed window and a central heating radiator. Also providing access to the bathroom.

## **Bathroom**

Fitted with a bath with a shower over, a hand wash basin and a W.C. Also benefiting from built in storage.

#### Outside

To the rear is an enclosed yard.





## welcome to

# **Badsley Moor Lane, Rotherham**

- Two bedroom end terraced property
- Spacious accommodation throughout
- Well placed to local amenities/transport links & Rotherham Town Centre
- Rear yard
- **VIEW NOW!**

Tenure: Freehold EPC Rating: D

# £110,000









view this property online williamhbrown.co.uk/Property/RTF114361



Property Ref: RTF114361 - 0002 1. MONEY LAUNDERING REGULATIONS Intending purchasers will be asked to produce identification documentation at a later stage and we would ask for your co-operation in order that there is no delay in agreeing the sale. 2. These particulars do not constitute part or all of an offer advised to recheck measurements before committing to any expense. 4. We have not tested any apparatus, equipment, fixtures or services and it is in the buyers interest to check the working condition of any appliances. 5. Where an EPC, or a Home Report (Scotland only) is held for this reasonable production charge reflecting printing and other costs. 6. We are not able to offer an opinion either written or verbal