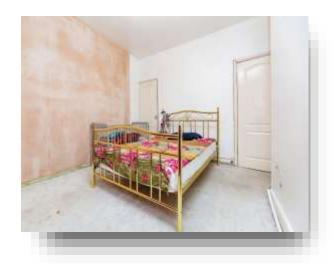

#### **Bedroom One**

11' 6" into chimney breast recess x 11' 6" plus recess ( 3.51m into chimney breast recess x 3.51m plus recess ) Having a front facing double glazed window, a central heating radiator and built in storage.