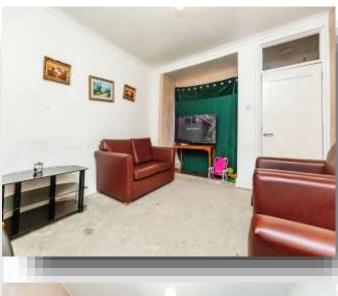

### Lounge

11' 8"  $\times$  11' 11" (  $3.56m \times 3.63m$  ) Having a front facing double glazed bay window and a central heating radiator.