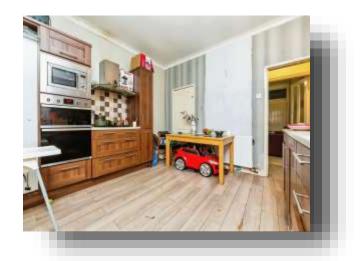

#### **Kitchen**

12' 2" to maximum point x 11' 10" to maximum point ( 3.71m to maximum point x 3.61m to maximum point ) Fitted with wall and base units housing the integrated hob, double oven & the extractor fan the microwave & fridge//freezer. Having a side facing double glazed window, a central heating radiator and a door leading to the cellar.