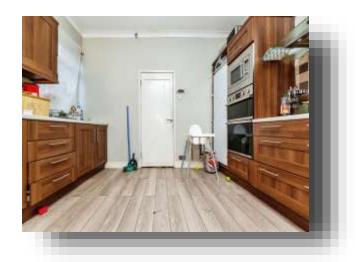

#### **Kitchen**

12' 2" to maximum point x 11' 10" to maximum point ( 3.71m to maximum point x 3.61m to maximum point ) Fitted with wall and base units housing the integrated hob, double oven & the extractor fan the microwave & fridge//freezer. Having a side facing double glazed window, a central heating radiator and a door leading to the cellar.