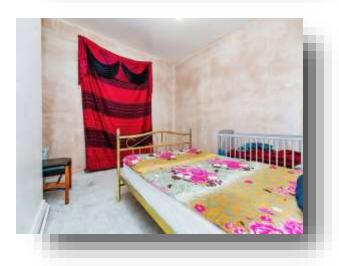

#### **Bedroom Two**

12' 2" to maximum point x 11' 6" to maximum point ( 3.71m to maximum point x 3.51m to maximum point) Having a side facing double glazed window and a central heating radiator. Also providing access to the bathroom.