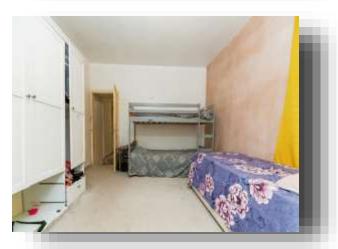

#### **Bedroom Two**

12' 2" to maximum point x 11' 6" to maximum point ( 3.71m to maximum point x 3.51m to maximum point) Having a side facing double glazed window and a central heating radiator. Also providing access to the bathroom.