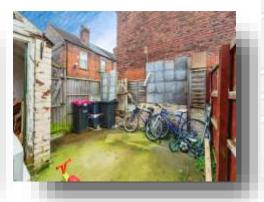

.51m plus recess ) Having a front facing double glazed window, a central heating radiator and built in storage.

#### **Bedroom Two**

12' 2" to maximum point x 11' 6" to maximum point ( 3.71m to maximum point x 3.51m to maximum point) Having a side facing double glazed window and a central heating radiator. Also providing access to the bathroom.

## **Bathroom**

Fitted with a bath with a shower over, a hand wash basin and a W.C. Also benefiting from built in storage.

#### Outside

To the rear is an enclosed yard.





## welcome to

# **Badsley Moor Lane, Rotherham**

- Two bedroom end terraced property
- Spacious accommodation throughout
- Well placed to local amenities/transport links & Rotherham Town Centre
- Rear yard
- **VIEW NOW!**

Tenure: Freehold EPC Rating: D

# £110,000









view this property online williamhbrown.co.uk/Property/RTF114361



Property Ref: RTF114361 - 0002 1. MONEY LAUNDERING REGULATIONS Intending purchasers will be asked to produce identification documentation at a later stage and we would ask for your co-operation in order that there is no delay in agreeing the sale. 2. These particulars do not constitute part or all of an offer advised to recheck measurements before committing to any expense. 4. We have not tested any apparatus, equipment, fixtures or services and it is in the buyers interest to check the working condition of any appliances. 5. Where an EPC, or a Home Report (Scotland only) is held for this reasonable production charge reflecting printing and other costs. 6. We are not able to offer an opinion either written or verbal on