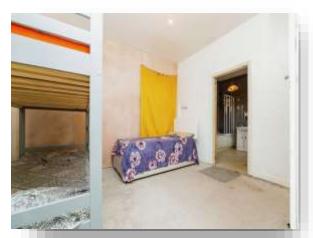

#### **Bedroom One**

11' 6" into chimney breast recess x 11' 6" plus recess ( 3.51m into chimney breast recess x 3.51m plus recess ) Having a front facing double glazed window, a central heating radiator and built in storage.

#### **Bedroom Two**

12' 2" to maximum point x 11' 6" to maximum point ( 3.71m to maximum point x 3.51m to maximum point) Having a side facing double glazed window and a central heating radiator. Also providing access to the bathroom.