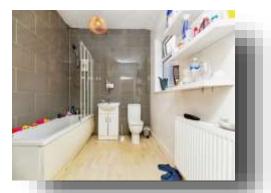

## **Bathroom**

Fitted with a bath with a shower over, a hand wash basin and a W.C. Also benefiting from built in storage.