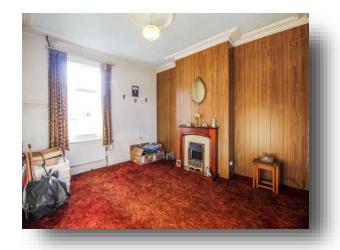

### Lounge

13' 1" into chimney breast x 11' 6" ( 3.99m into chimney breast x 3.51m )