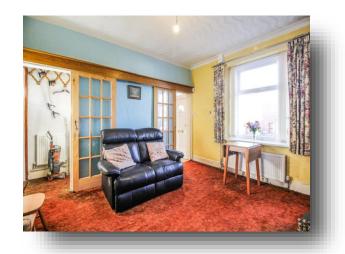

### **Dining Room**

13' 3" to maximum x 11' 10" into recess ( 4.04m to maximum x 3.61m into recess )