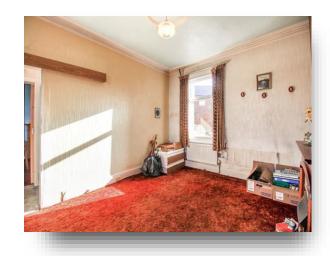

### **Dining Room**

13' 3" to maximum x 11' 10" into recess ( 4.04m to maximum x 3.61m into recess )