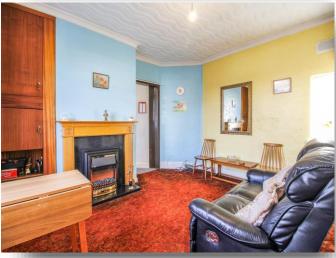

### Lounge

13' 1" into chimney breast x 11' 6" ( 3.99m into chimney breast x 3.51m )