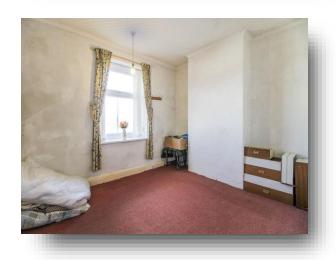

#### **Bedroom Two**

11' 11" into chimney breast x 10' ( 3.63m into chimney breast x 3.05m )