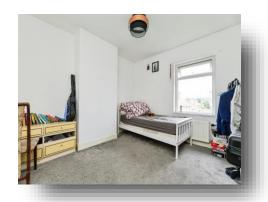

### **Bedroom One**

A spacious double bedroom having a rear facing double glazed window and a central heating radiator.

### **Bedroom Two**

A spacious double bedroom having a rear facing double glazed window and a central heating radiator.

### **Bedroom Three**

A spacious double bedroom having a front facing double glazed window and a central heating radiator.

# **Bedroom Four**

A spacious bedroom having a front facing double glazed window and a central heating radiator.