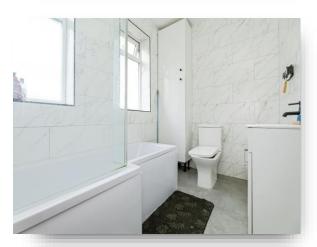

#### **Bathroom**

Situated on the ground floor and being fully tiled fitted with a bath with a shower over, a hand wash basin and a W.C. Also having a built in storage cupboard.