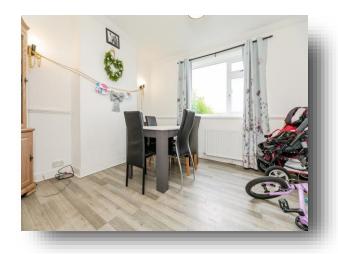

# **Dining Room**

Having a front facing double glazed window and a central heating radiator.