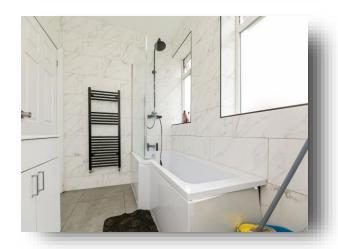

#### **Bathroom**

Situated on the ground floor and being fully tiled fitted with a bath with a shower over, a hand wash basin and a W.C. Also having a built in storage cupboard.