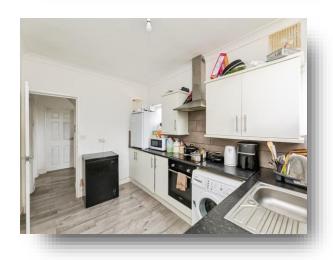

#### Kitchen

Fitted with wall and base units housing the integrated oven, the hob and the extractor fan with space and plumbing for a washing machine and a fridge/freezer. Having a side and rear facing double glazed window and a rear facing double glazed door.