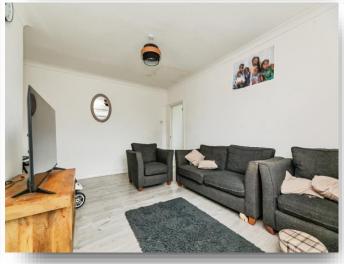

### Lounge

Having a front facing double glazed window and a central heating radiator.