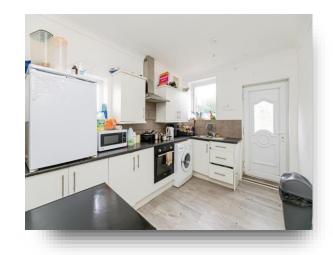

#### Kitchen

Fitted with wall and base units housing the integrated oven, the hob and the extractor fan with space and plumbing for a washing machine and a fridge/freezer. Having a side and rear facing double glazed window and a rear facing double glazed door.