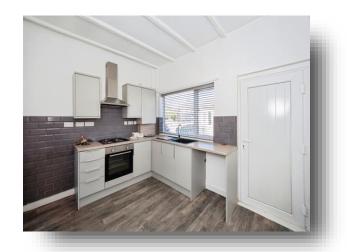

### **Kitchen**

9' 2" x 11' 4" ( 2.79m x 3.45m )

Fitted with wall and base units housing the integrated hob, oven and extractor fan with worktops housing the sink & drainer. There is also space for a fridge/freezer and a washing machine. Having a rear facing double glazed window and door and a radiator.