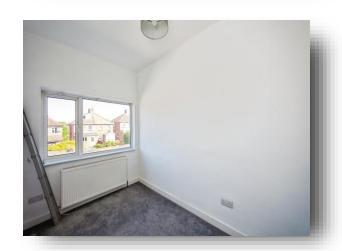

#### **Bedroom One**

15' 5" x 8' 7" into breast ( 4.70m x 2.62m into breast ) Having a front facing double glazed window and a radiator.

## **Bedroom Two**

9' 9" x 10' 7" (  $2.97m \times 3.23m$  ) Having a rear facing double glazed window and a radiator.