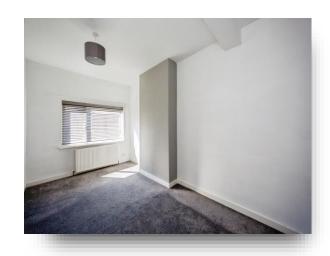

#### **Bedroom One**

15' 5" x 8' 7" into breast ( 4.70m x 2.62m into breast ) Having a front facing double glazed window and a radiator.

## **Bedroom Two**

9' 9" x 10' 7" (  $2.97m \times 3.23m$  ) Having a rear facing double glazed window and a radiator.