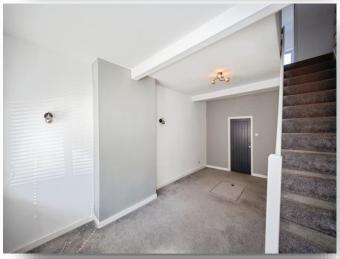

#### **Entrance Hall**

Having a front facing double glazed door and window.

## Landing

Having a storage cupboard, a radiator and access to the loft via hatch.