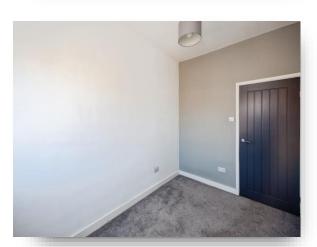

#### **Bedroom One**

15' 5" x 8' 7" into breast ( 4.70m x 2.62m into breast ) Having a front facing double glazed window and a radiator.

## **Bedroom Two**

9' 9" x 10' 7" (  $2.97m \times 3.23m$  ) Having a rear facing double glazed window and a radiator.