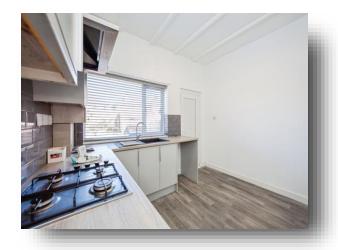

### **Kitchen**

9' 2" x 11' 4" ( 2.79m x 3.45m )

Fitted with wall and base units housing the integrated hob, oven and extractor fan with worktops housing the sink & drainer. There is also space for a fridge/freezer and a washing machine. Having a rear facing double glazed window and door and a radiator.