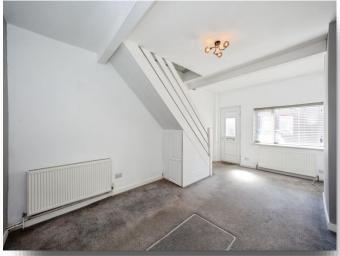

## Lounge

11' 6" into stairs x 19' 6" ( 3.51m into stairs x 5.94m ) Having a front facing double glazed window and door and two radiators.

## Landing

Having a storage cupboard, a radiator and access to the loft via hatch.