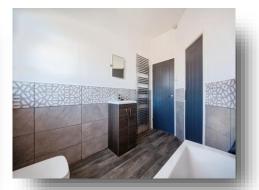

#### **Bathroom**

Fitted with a bath with a shower over, a hand wash basin and a WC. Having a rear facing double glazed window, heated towel rail, built in storage cupboard and spotlights.