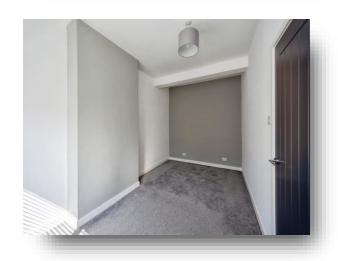

#### **Bedroom One**

15' 5" x 8' 7" into breast ( 4.70m x 2.62m into breast ) Having a front facing double glazed window and a radiator.

## **Bedroom Two**

9' 9" x 10' 7" (  $2.97m \times 3.23m$  ) Having a rear facing double glazed window and a radiator.