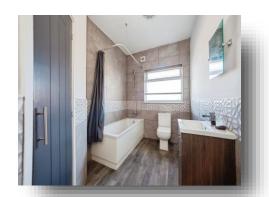

#### **Bathroom**

Fitted with a bath with a shower over, a hand wash basin and a WC. Having a rear facing double glazed window, heated towel rail, built in storage cupboard and spotlights.