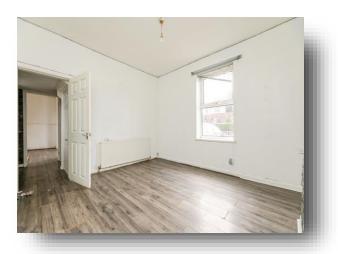

#### **Bedroom One**

11' 7" into breast recess x 9' 2" into recess ( 3.53m into breast recess x 2.79m into recess ) Having a front facing double glazed window and a radiator.

#### **Bedroom Two**

12' 4" into breast recess x 11' 8" ( 3.76m into breast recess x 3.56m )

Having a front facing double glazed window and a radiator.