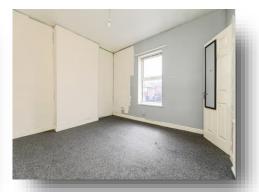

#### **Bedroom One**

11' 7" into breast recess x 9' 2" into recess ( 3.53m into breast recess x 2.79m into recess ) Having a front facing double glazed window and a radiator.

#### **Bedroom Two**

12' 4" into breast recess x 11' 8" ( 3.76m into breast recess x 3.56m )

Having a front facing double glazed window and a radiator.