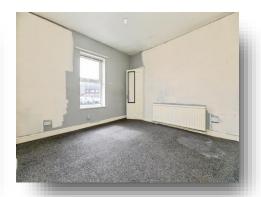

#### **Bedroom One**

11' 7" into breast recess x 9' 2" into recess ( 3.53m into breast recess x 2.79m into recess ) Having a front facing double glazed window and a radiator.

#### **Bedroom Two**

12' 4" into breast recess x 11' 8" ( 3.76m into breast recess x 3.56m )

Having a front facing double glazed window and a radiator.