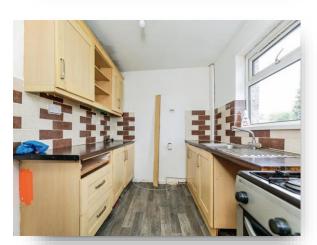

#### Kitchen

10' 1" x 7' 9" ( 3.07m x 2.36m )

Fitted with wall and base units housing the integrated extractor fan with worktops housing the sink & drainer. Having a side facing wood door, a side & rear facing double glazed window and a radiator.