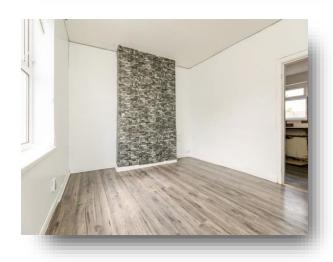

#### **Bedroom One**

11' 7" into breast recess x 9' 2" into recess ( 3.53m into breast recess x 2.79m into recess ) Having a front facing double glazed window and a radiator.

#### **Bedroom Two**

12' 4" into breast recess x 11' 8" ( 3.76m into breast recess x 3.56m )

Having a front facing double glazed window and a radiator.