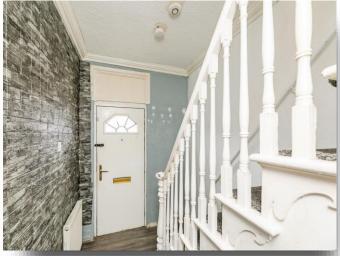

#### **Entrance Hall**

Having a front facing double glazed door, a rear facing double glazed window and a radiator.

#### Landing

Having a front & rear facing double glazed window and loft hatch.