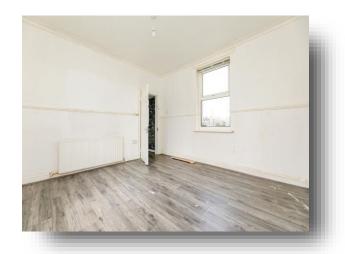

#### **Bedroom One**

11' 7" into breast recess x 9' 2" into recess ( 3.53m into breast recess x 2.79m into recess ) Having a front facing double glazed window and a radiator.

#### **Bedroom Two**

12' 4" into breast recess x 11' 8" ( 3.76m into breast recess x 3.56m )

Having a front facing double glazed window and a radiator.