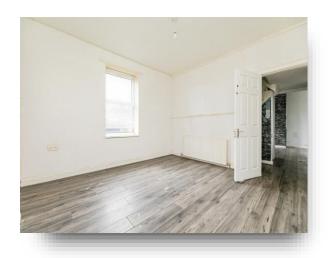

#### **Bedroom One**

11' 7" into breast recess x 9' 2" into recess ( 3.53m into breast recess x 2.79m into recess ) Having a front facing double glazed window and a radiator.

#### **Bedroom Two**

12' 4" into breast recess x 11' 8" ( 3.76m into breast recess x 3.56m )

Having a front facing double glazed window and a radiator.