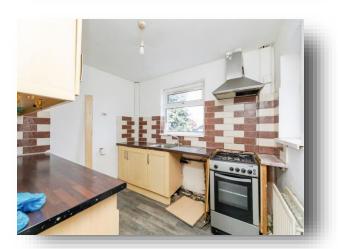

#### Kitchen

10' 1" x 7' 9" ( 3.07m x 2.36m )

Fitted with wall and base units housing the integrated extractor fan with worktops housing the sink & drainer. Having a side facing wood door, a side & rear facing double glazed window and a radiator.