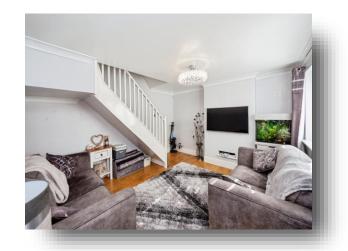

#### Lounge

13' 6" into stairs x 13' 9" into breast recess ( 4.11m into stairs x 4.19m into breast recess )
Having a front facing door & front facing double glazed bow window and a radiator.