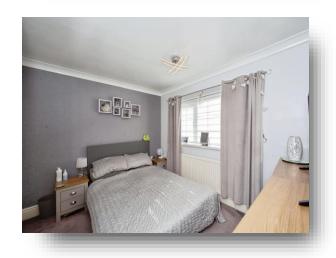

### **Bedroom One**

10' 6" x 12' 4" into wardrobe ( 3.20m x 3.76m into wardrobe )
Having a front facing double glazed window, a

radiator, fitted wardrobes & a built in storage cupboard.