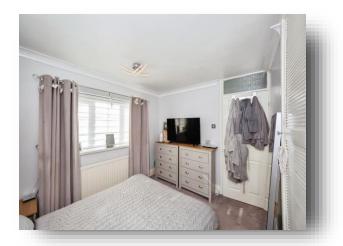

### **Bedroom One**

10' 6" x 12' 4" into wardrobe ( 3.20m x 3.76m into wardrobe )
Having a front facing double glazed window, a

radiator, fitted wardrobes & a built in storage cupboard.