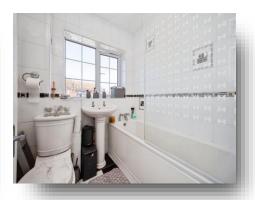

## **Bathroom**

Fitted with a bath with a shower over, a hand wash basin and a WC. Having a side facing double glazed window and spotlights.