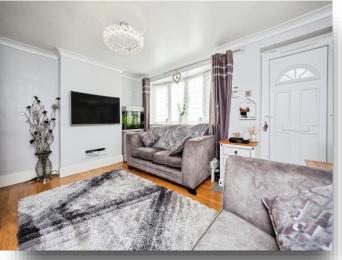

#### Lounge

13' 6" into stairs x 13' 9" into breast recess ( 4.11m into stairs x 4.19m into breast recess )
Having a front facing door & front facing double glazed bow window and a radiator.