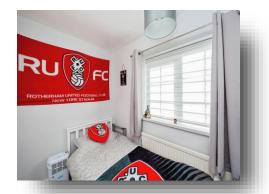

#### **Bedroom Two**

6' 6" x 8' 10" ( 1.98m x 2.69m )

Having a front facing double glazed window and a radiator.