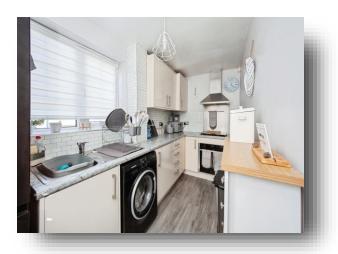

#### Kitchen

12' 3" x 5' 6" ( 3.73m x 1.68m )

Fitted with wall and base units housing the integrated hob, oven & extractor fan with space for a washing machine and a fridge/freezer. Having a front & side facing double glazed windows and a radiator.