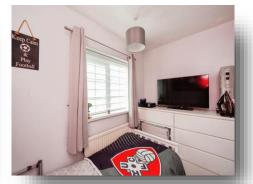

#### **Bedroom Two**

6' 6" x 8' 10" ( 1.98m x 2.69m )

Having a front facing double glazed window and a radiator.