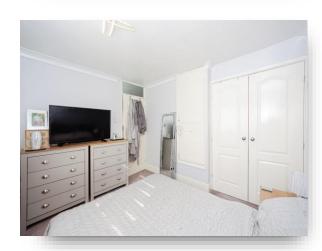

### **Bedroom One**

10' 6" x 12' 4" into wardrobe ( 3.20m x 3.76m into wardrobe )
Having a front facing double glazed window, a

radiator, fitted wardrobes & a built in storage cupboard.