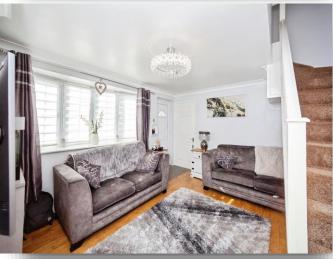

#### Lounge

13' 6" into stairs x 13' 9" into breast recess ( 4.11m into stairs x 4.19m into breast recess )
Having a front facing door & front facing double glazed bow window and a radiator.