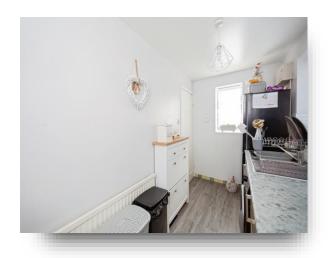

#### Kitchen

12' 3" x 5' 6" ( 3.73m x 1.68m )

Fitted with wall and base units housing the integrated hob, oven & extractor fan with space for a washing machine and a fridge/freezer. Having a front & side facing double glazed windows and a radiator.