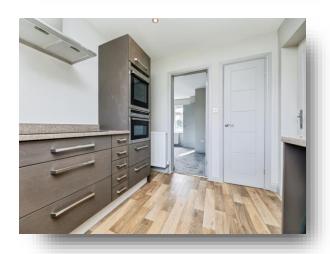

#### Kitchen

10' 4" x 8' 7" ( 3.15m x 2.62m )

Fitted with wall and base units housing the integrated hob, oven, extractor fan and microwave with granite worktops housing the sink & drainer. Having a side facing double glazed door, a rear facing double glazed window, a radiator, spotlights to the ceiling and a pantry providing additional storage space.