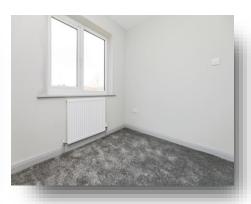

#### **Bedroom One**

12' 2" x 10' 3" ( 3.71m x 3.12m )

Having a front facing double glazed window and a radiator.

#### **Bedroom Two**

9' 9" x 10' 5" ( 2.97m x 3.17m )

Having a rear facing double glazed window and a radiator.

### **Bedroom Three**

6' 8" x 6' 5" ( 2.03m x 1.96m )

Having a rear facing double glazed window and a radiator.