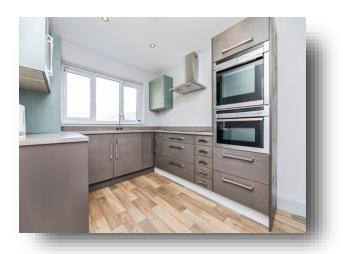

#### Kitchen

10' 4" x 8' 7" ( 3.15m x 2.62m )

Fitted with wall and base units housing the integrated hob, oven, extractor fan and microwave with granite worktops housing the sink & drainer. Having a side facing double glazed door, a rear facing double glazed window, a radiator, spotlights to the ceiling and a pantry providing additional storage space.