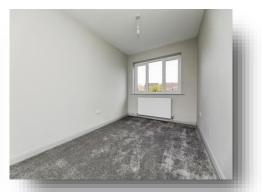

#### **Bedroom One**

12' 2" x 10' 3" ( 3.71m x 3.12m )

Having a front facing double glazed window and a radiator.

#### **Bedroom Two**

9' 9" x 10' 5" ( 2.97m x 3.17m )

Having a rear facing double glazed window and a radiator.

### **Bedroom Three**

6' 8" x 6' 5" ( 2.03m x 1.96m )

Having a rear facing double glazed window and a radiator.