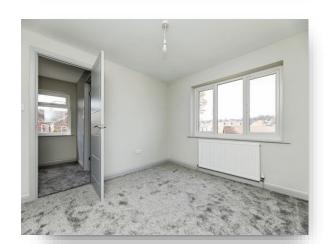

#### **Bedroom One**

12' 2" x 10' 3" ( 3.71m x 3.12m )

Having a front facing double glazed window and a radiator.

#### **Bedroom Two**

9' 9" x 10' 5" ( 2.97m x 3.17m )

Having a rear facing double glazed window and a radiator.

### **Bedroom Three**

6' 8" x 6' 5" ( 2.03m x 1.96m )

Having a rear facing double glazed window and a radiator.