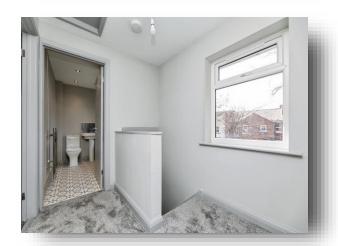

#### **Bathroom**

Fitted with a bath with a shower over, a hand wash basin and a WC. Having a side facing double glazed window, a heated towel rail, spotlights and a built in storage cupboard.