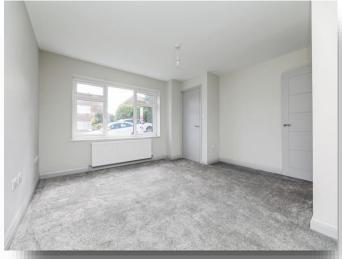

#### **Bedroom One**

12' 2" x 10' 3" ( 3.71m x 3.12m )

Having a front facing double glazed window and a radiator.

#### **Bedroom Two**

9' 9" x 10' 5" ( 2.97m x 3.17m )

Having a rear facing double glazed window and a radiator.

### **Bedroom Three**

6' 8" x 6' 5" ( 2.03m x 1.96m )

Having a rear facing double glazed window and a radiator.