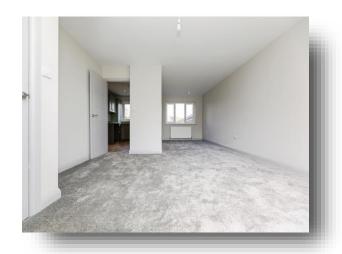

#### Lounge

13' 8" into recess x 11' 7" ( 4.17m into recess x 3.53m ) Having a front facing double glazed window and a radiator.

#### **Dining Room**

7' 9" x 11' 2" ( 2.36m x 3.40m )

Having a rear facing double glazed window and a radiator.