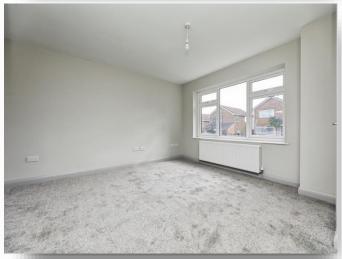

#### **Bedroom One**

12' 2" x 10' 3" ( 3.71m x 3.12m )

Having a front facing double glazed window and a radiator.

#### **Bedroom Two**

9' 9" x 10' 5" ( 2.97m x 3.17m )

Having a rear facing double glazed window and a radiator.

### **Bedroom Three**

6' 8" x 6' 5" ( 2.03m x 1.96m )

Having a rear facing double glazed window and a radiator.