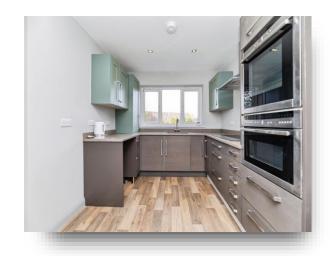

#### Kitchen

10' 4" x 8' 7" ( 3.15m x 2.62m )

Fitted with wall and base units housing the integrated hob, oven, extractor fan and microwave with granite worktops housing the sink & drainer. Having a side facing double glazed door, a rear facing double glazed window, a radiator, spotlights to the ceiling and a pantry providing additional storage space.