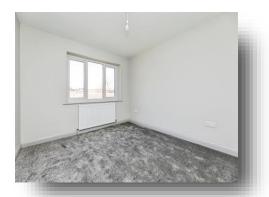

#### **Bedroom One**

12' 2" x 10' 3" ( 3.71m x 3.12m )

Having a front facing double glazed window and a radiator.

#### **Bedroom Two**

9' 9" x 10' 5" ( 2.97m x 3.17m )

Having a rear facing double glazed window and a radiator.

### **Bedroom Three**

6' 8" x 6' 5" ( 2.03m x 1.96m )

Having a rear facing double glazed window and a radiator.