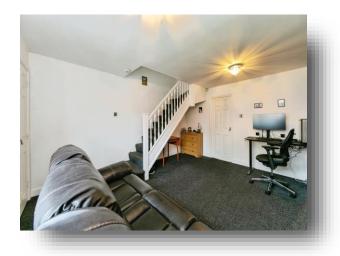

#### Landing

Providing access to the loft via hatch.

#### **Bedroom One**

11' 9" into wardrobe x 7' 10" ( 3.58m into wardrobe x 2.39m ) Having a front facing double glazed window, a radiator, spotlights & fitted wardrobes.

### **Bedroom Two**

11' 9" into wardrobe x 6' 5" ( 3.58m into wardrobe x 1.96m )

Having a rear facing double glazed window, a radiator and fitted wardrobes.