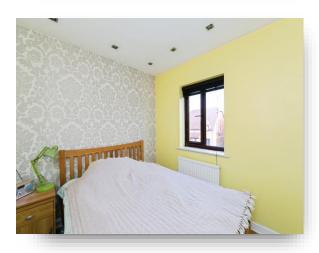

### **Bedroom Two**

11' 9" into wardrobe x 6' 5" ( 3.58m into wardrobe x 1.96m )

Having a rear facing double glazed window, a radiator and fitted wardrobes.