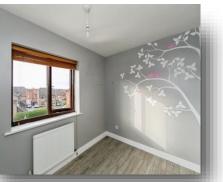

#### Lounge

15' 3" x 11' 9" into stairs recess ( $4.65m \times 3.58m$  into stairs recess) Having a front facing double glazed window, a radiator and an electric fire.