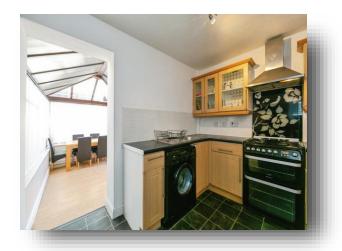

#### Kitchen

11' 10" x 6' 9" (  $3.61m \times 2.06m$  ) Fitted with wall and base units & worktops housing the sink & drainer. There is space for a cooker & a washing machine. Having a radiator.

#### Conservatory

9' 1" x 12' 7" ( 2.77m x 3.84m ) Having side facing double glazed French doors & side & rear facing double glazed windows.