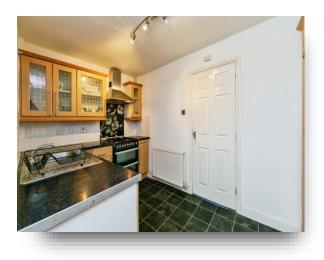

#### Kitchen

11' 10" x 6' 9" (  $3.61m \times 2.06m$  ) Fitted with wall and base units & worktops housing the sink & drainer. There is space for a cooker & a washing machine. Having a radiator.