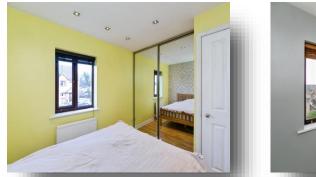

#### **Bedroom One**

11' 9" into wardrobe x 7' 10" ( 3.58m into wardrobe x 2.39m ) Having a front facing double glazed window, a radiator, spotlights & fitted wardrobes.