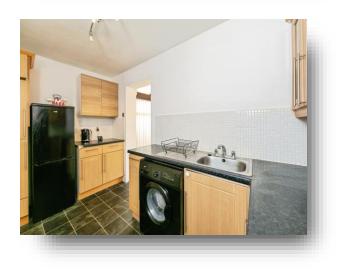

#### Kitchen

11' 10" x 6' 9" (  $3.61m \times 2.06m$  ) Fitted with wall and base units & worktops housing the sink & drainer. There is space for a cooker & a washing machine. Having a radiator.