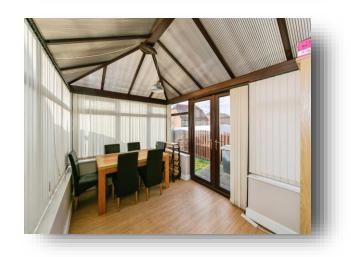

#### Conservatory

9' 1" x 12' 7" ( 2.77m x 3.84m ) Having side facing double glazed French doors & side & rear facing double glazed windows.