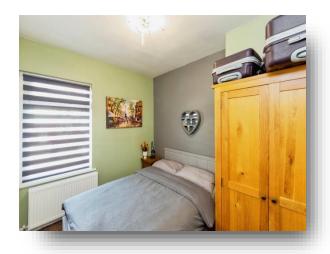

### **Bedroom Two**

9' 11" x 8' 3" ( 3.02m x 2.51m ) Having a front facing window and a radiator.