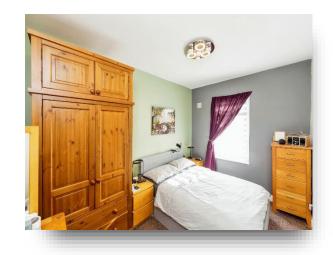

### **Bedroom One**

8' 5" x 10' 4" (  $2.57m \times 3.15m$  ) Having a rear facing window and a radiator.