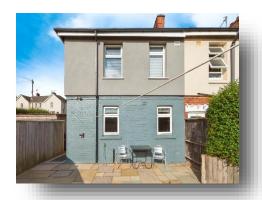

### Outside

To the front of the property is a drive providing off road parking for two cars.

To the rear is a well presented lawned garden with a patio area.