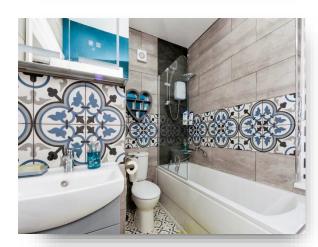

### **Bathroom**

Fitted with a bath with a shower over, a hand wash basin and a WC. Having a front facing window.