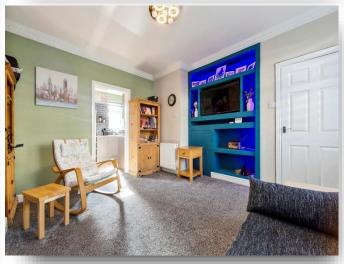

### Lounge

13' 2" x 12' 2" + media wall into cb recess ( 4.01m x 3.71m + media wall into cb recess )
Having a front facing window, a radiator and a feature media wall.