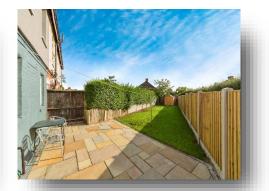

### Outside

To the front of the property is a drive providing off road parking for two cars.

To the rear is a well presented lawned garden with a patio area.