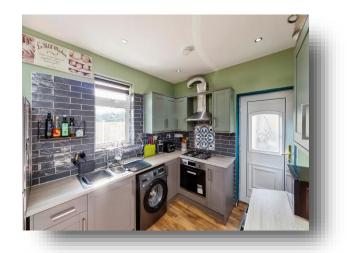

## **Kitchen / Diner**

8' 9" x 17' 9" ( 2.67m x 5.41m )

Fitted with wall and base units housing the integrated hob & the oven with worktops housing the sink & drainer. There is also space and plumbing for a fridge/freezer and a washing machine. Having a side facing door, two rear facing windows, a radiator and spotlights to the ceiling.