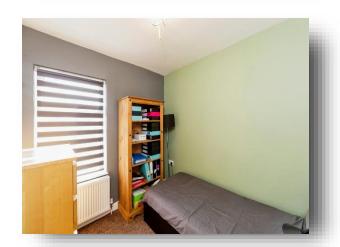

#### **Bedroom Three**

9' 1" x 8' (2.77m x 2.44m) Having a rear facing window and a radiator.