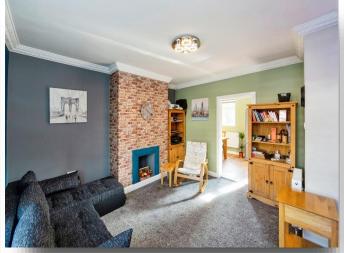

### Lounge

13' 2" x 12' 2" + media wall into cb recess ( 4.01m x 3.71m + media wall into cb recess )
Having a front facing window, a radiator and a feature media wall.