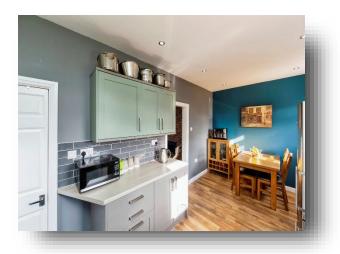

## **Kitchen / Diner**

8' 9" x 17' 9" ( 2.67m x 5.41m )

Fitted with wall and base units housing the integrated hob & the oven with worktops housing the sink & drainer. There is also space and plumbing for a fridge/freezer and a washing machine. Having a side facing door, two rear facing windows, a radiator and spotlights to the ceiling.