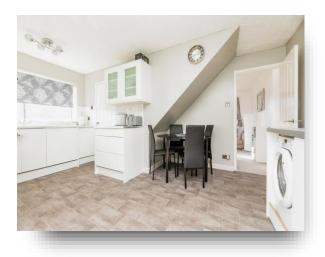

#### Kitchen

15' 8" x 11' 4" into recess ( 4.78m x 3.45m into recess ) Fitted with wall and base units housing the integrated hob, oven, microwave & extractor fan, the dishwasher & washing machine with worktops housing the sink & drainer. Having a front facing double glazed window, side facing patio doors and a radiator.