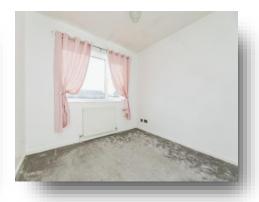

### **Bedroom Three**

9' 8" x 9' 3" ( 2.95m x 2.82m )

Having a front facing double glazed window and a radiator.