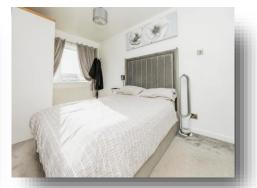

#### **Bedroom One**

8' 2" x 15' 8" ( 2.49m x 4.78m )

Having a front facing double glazed window and a radiator.