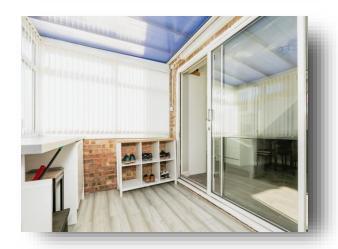

#### Conservatory

8' 9" x 7' 3" ( 2.67m x 2.21m )

Having side facing double glazed windows and rear facing windows & door.