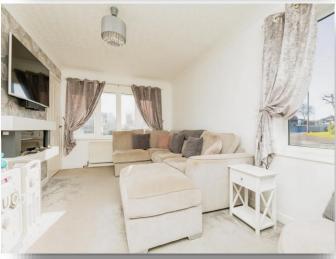

## Lounge

15' 9" x 12' 3" ( 4.80m x 3.73m )

Having a front & side facing double glazed window, two radiators and an electric fire.