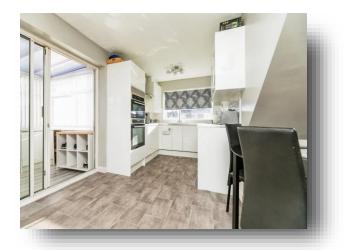

#### Kitchen

15' 8" x 11' 4" into recess ( 4.78m x 3.45m into recess ) Fitted with wall and base units housing the integrated hob, oven, microwave & extractor fan, the dishwasher & washing machine with worktops housing the sink & drainer. Having a front facing double glazed window, side facing patio doors and a radiator.