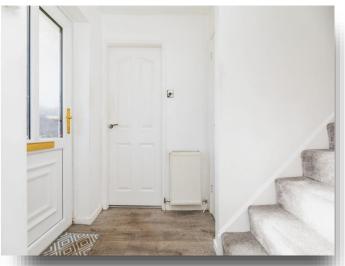

#### **Entrance Hall**

Having a front facing double glazed door, a radiator and a built in storage cupboard.