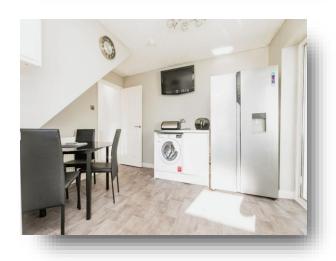

#### Kitchen

15' 8" x 11' 4" into recess ( 4.78m x 3.45m into recess ) Fitted with wall and base units housing the integrated hob, oven, microwave & extractor fan, the dishwasher & washing machine with worktops housing the sink & drainer. Having a front facing double glazed window, side facing patio doors and a radiator.