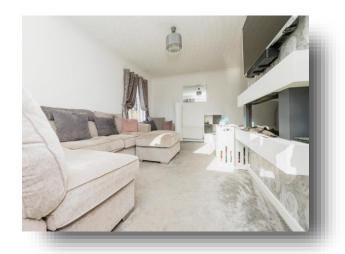

## Lounge

15' 9" x 12' 3" ( 4.80m x 3.73m )

Having a front & side facing double glazed window, two radiators and an electric fire.