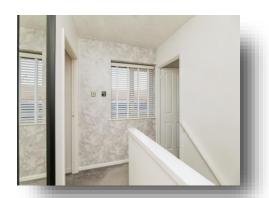

### Landing

Having a rear facing double glazed window, a built in storage cupboard and loft hatch.