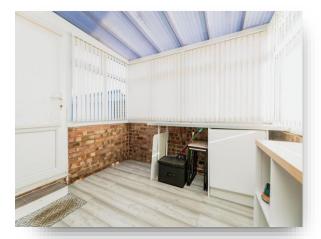

#### Conservatory

8' 9" x 7' 3" ( 2.67m x 2.21m )

Having side facing double glazed windows and rear facing windows & door.