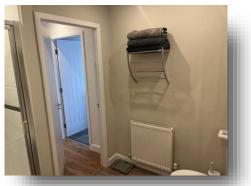

#### **Shower Room**

Fitted with a shower cubicle, a hand wash basin and a WC. Having a radiator.