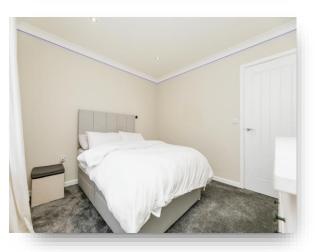

#### **Bedroom One**

10' 5" x 10' 7" ( 3.17m x 3.23m ) Having a rear facing double glazed window and a radiator.

#### **Bedroom Two**

10' 5" x 10' 9" ( 3.17m x 3.28m ) Having a rear facing double glazed window, a radiator and spotlights.