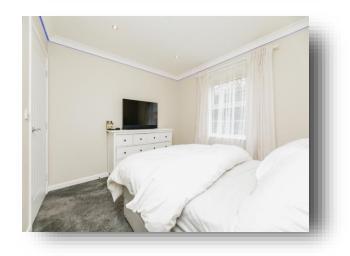

#### **Bedroom One**

10' 5" x 10' 7" ( 3.17m x 3.23m ) Having a rear facing double glazed window and a radiator.

#### **Bedroom Two**

10' 5" x 10' 9" ( 3.17m x 3.28m ) Having a rear facing double glazed window, a radiator and spotlights.