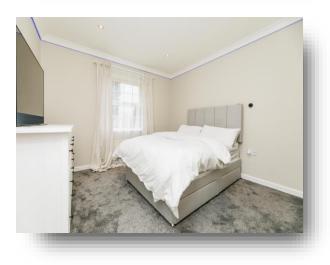

#### **Bedroom One**

10' 5" x 10' 7" ( 3.17m x 3.23m ) Having a rear facing double glazed window and a radiator.

#### **Bedroom Two**

10' 5" x 10' 9" ( 3.17m x 3.28m ) Having a rear facing double glazed window, a radiator and spotlights.