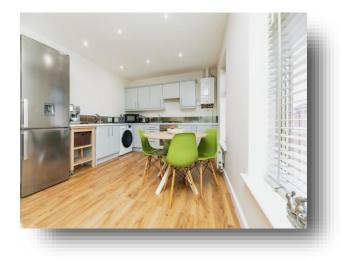

### Kitchen

11' 3" x 11' (3.43m x 3.35m) Fitted with wall and base units housing the integrated hob, oven & extractor fan with worktops housing the sink & drainer. Having two front facing double glazed windows, two radiators, the boiler and spotlights to the ceiling.