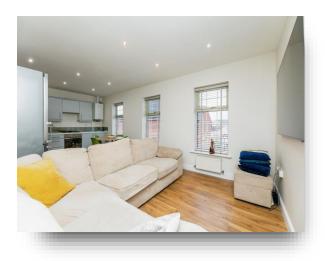

#### Lounge

10' 5" x 15' 4" into recess (  $3.17m \times 4.67m$  into recess ) Having a front facing double glazed window, two radiators and spotlights to the ceiling.