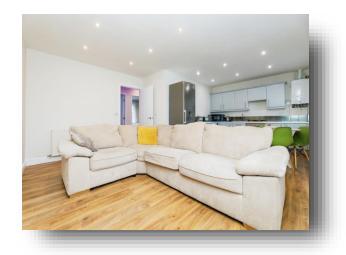

#### Lounge

10' 5" x 15' 4" into recess (  $3.17m \times 4.67m$  into recess ) Having a front facing double glazed window, two radiators and spotlights to the ceiling.