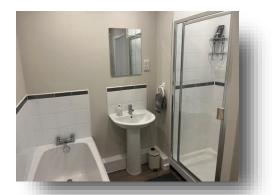

#### **Shower Room**

Fitted with a shower cubicle, a hand wash basin and a WC. Having a radiator.