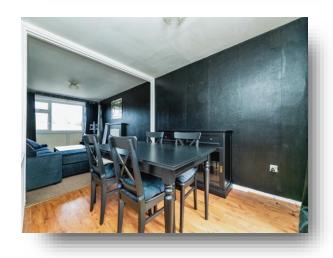

### **Dining Room**

10' 2" x 8' 5" ( 3.10m x 2.57m )

Having rear facing double glazed French doors and a radiator.