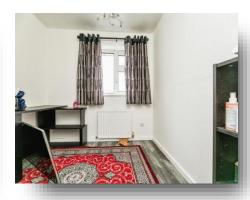

## **Bedroom Two**

11' 5" x 11' 1" ( 3.48m x 3.38m )

Having a rear facing double glazed window and a radiator.