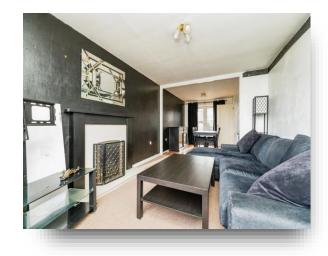

## Lounge

13' 11" x 10' 3" ( 4.24m x 3.12m )

Having a front facing double glazed window, a radiator and a gas fire.