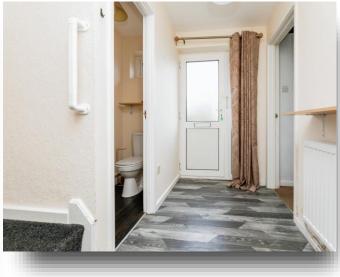

#### **Entrance Hall**

Having a front facing double glazed door and a radiator.

#### **Downstairs Wc**

Fitted with a hand wash basin & a WC. Having a front facing double glazed window.