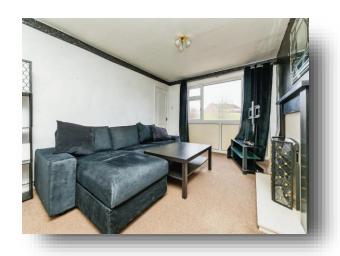

## Lounge

13' 11" x 10' 3" ( 4.24m x 3.12m )

Having a front facing double glazed window, a radiator and a gas fire.