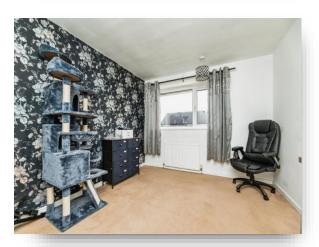

### **Bedroom Three**

8' 2" x 8' 3" ( 2.49m x 2.51m )

Having a front facing double glazed window, a radiator and a built in storage cupboard.