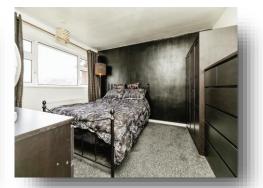

### **Bedroom One**

17' 1" into recess x 12' 4" ( 5.21m into recess x 3.76m ) Having a front facing double glazed window and a radiator.