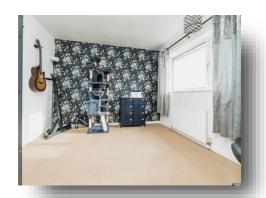

### **Bedroom Three**

8' 2" x 8' 3" ( 2.49m x 2.51m )

Having a front facing double glazed window, a radiator and a built in storage cupboard.