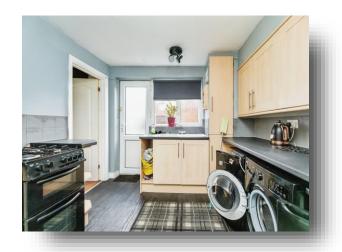

#### Kitchen

14' 10" into recess x 10' into recess ( 4.52m into recess x 3.05m into recess )

Fitted with wall and base units with worktops housing the sink & drainer. There is also space and plumbing for a cooker, a fridge and a washing machine. Having a rear facing double glazed window and door, a radiator and a pantry providing additional storage space.