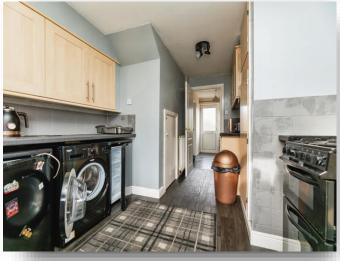

#### Kitchen

14' 10" into recess x 10' into recess ( 4.52m into recess x 3.05m into recess )

Fitted with wall and base units with worktops housing the sink & drainer. There is also space and plumbing for a cooker, a fridge and a washing machine. Having a rear facing double glazed window and door, a radiator and a pantry providing additional storage space.