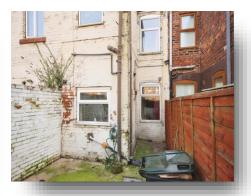

om One**

11' 10" x 12' 6" ( 3.61m x 3.81m ) Having a front facing double glazed window, a radiator and fitted wardrobes.

#### **Bedroom Two**

9' 3" x 8' 10" into recess (  $2.82 \,\mathrm{m}$  x  $2.69 \,\mathrm{m}$  into recess ) Having a rear facing double glazed window and a radiator.

#### **Bathroom**

Fitted with a bath with a shower over, a hand wash basin and a WC. Having a rear facing double glazed window and a radiator.

#### Outside

To the rear of the property is a concrete patio.





### welcome to

# **Badsley Moor Lane, Rotherham**

- Two bedroom mid terraced property with two reception rooms
- Spacious accommodation throughout
- Well placed to local amenities/transport links & Rotherham Town Centre
- Rear yard
- NO CHAIN

Tenure: Freehold EPC Rating: D

# £100,000









Please note the marker reflects the postcode not the actual property

## view this property online williamhbrown.co.uk/Property/RTF115765



Property Ref: RTF115765 - 0004 1. MONEY LAUNDERING REGULATIONS Intending purchasers will be asked to produce identification documentation at a later stage and we would ask for your co-operation in order that there is no delay in agreeing the sale. 2. These particulars do not constitute part or all of an offer or contract. 3. The measurements indicated are supplied for guidance only and as such must be considered incorrect. Potential buyers are advised to recheck measurements before committing to any expense. 4. We have not tested any apparatus, equipment, fixtures or services and it is in the buyers interest to check the working condition of any a