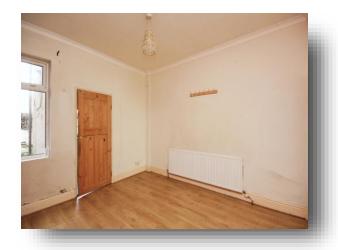

#### Lounge

11' 10" x 11' 10" ( 3.61m x 3.61m )

Having a front facing double glazed window and a radiator.