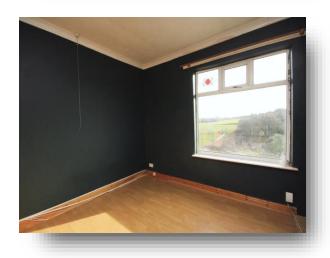

#### **Bedroom Two**

9' 3" x 8' 10" into recess (  $2.82 \,\mathrm{m}$  x  $2.69 \,\mathrm{m}$  into recess ) Having a rear facing double glazed window and a radiator.