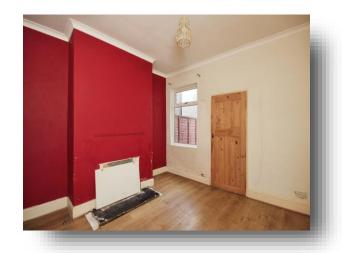

#### **Dining Room**

11' 8" x 12' 1" ( 3.56m x 3.68m ) Having a rear facing double glazed window, a radiator and a storage area.

#### **Bedroom One**

11' 10" x 12' 6" ( 3.61m x 3.81m ) Having a front facing double glazed window, a radiator and fitted wardrobes.