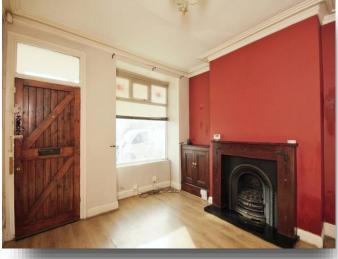

#### **Entrance Porch**

Having a front facing double glazed door and a side facing double glazed window.

#### Lounge

11' 10" x 11' 10" ( 3.61m x 3.61m )

Having a front facing double glazed window and a radiator.