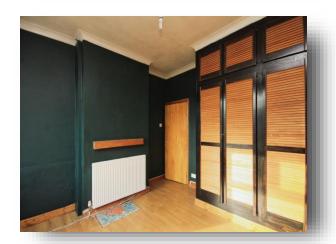

#### **Bedroom One**

11' 10" x 12' 6" ( 3.61m x 3.81m ) Having a front facing double glazed window, a radiator and fitted wardrobes.