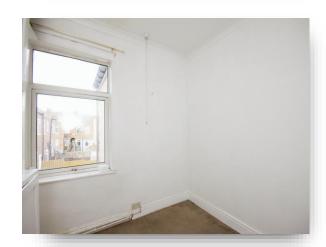

#### **Bedroom Two**

9' 3" x 8' 10" into recess (  $2.82 \,\mathrm{m}$  x  $2.69 \,\mathrm{m}$  into recess ) Having a rear facing double glazed window and a radiator.