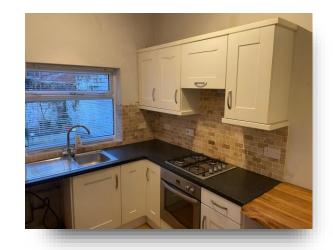

#### **Kitchen**

8' 6" x 6' 8" ( 2.59m x 2.03m )

Fitted with wall and base units housing the integrated hob, oven & extractor fan & worktops housing the sink & drainer. Having a side facing single glazed door and a rear facing double glazed window.