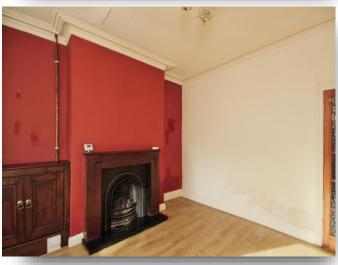

#### Lounge

11' 10" x 11' 10" ( 3.61m x 3.61m )

Having a front facing double glazed window and a radiator.

#### **Dining Room**

11' 8" x 12' 1" ( 3.56m x 3.68m ) Having a rear facing double glazed window, a radiator and a storage area.