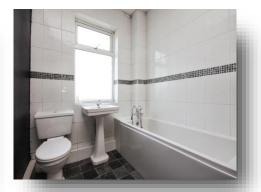

#### **Bathroom**

Fitted with a bath with a shower over, a hand wash basin and a WC. Having a rear facing double glazed window and a radiator.