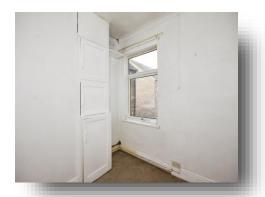

#### **Bedroom One**

11' 10" x 12' 6" ( 3.61m x 3.81m ) Having a front facing double glazed window, a radiator and fitted wardrobes.