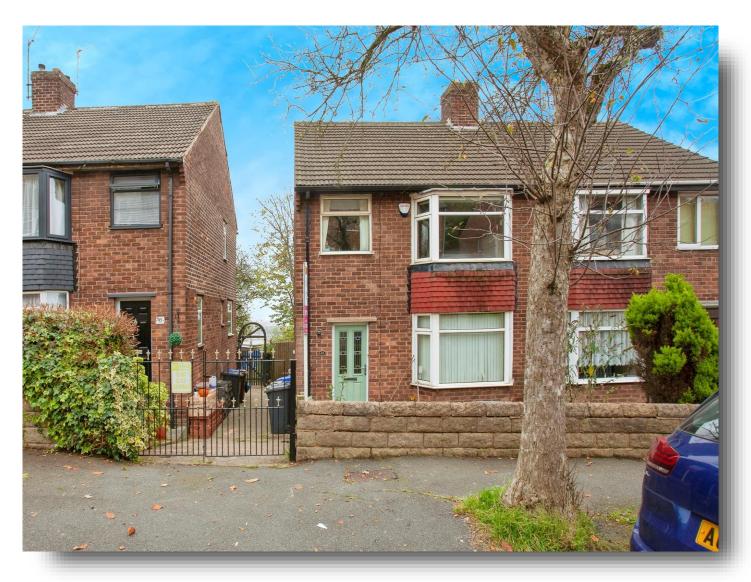

# Jenkin Avenue, Sheffield

£130,000 - IS THIS THE ONE? - Offered to market is this three bedroom semi detached property boasting spacious accommodation throughout. Making the ideal purchase for the FTB/investor alike...CALL NOW TO ARRANGE A VIEWING!!!

#### Outside

To the front is a lawned garden.

To the rear is a garden with a patio area.

## Jenkin Avenue, Sheffield

- Three bedroom semi detached property
- Spacious accommodation throughout
- Ideal purchase for the FTB/investor alike
- On street parking
- Rear garden & patio

Tenure: Freehold EPC Rating: D