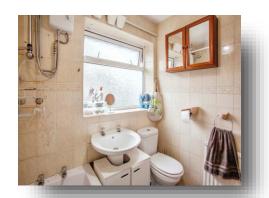

#### Bathroom

Fitted with a bath with a shower over, a hand wash basin and a WC. Having a rear facing double glazed window and a radiator.