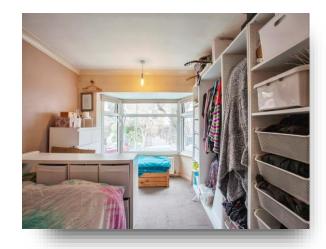

#### **Bedroom One**

10' 2" x 14' 4" into bay window (  $3.10 \text{m} \times 4.37 \text{m}$  into bay window )

Having a front facing double glazed bay window and a radiator.