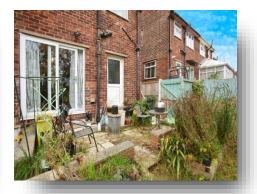

#### Outside

To the front is a lawned garden.

To the rear is a garden with a patio area.