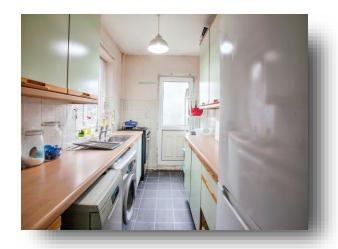

#### **Kitchen**

12' 3" x 6' 2" ( 3.73m x 1.88m )

Fitted with wall and base units & worktops housing the sink & drainer. Having a side facing double glazed window and a rear facing double glazed door.