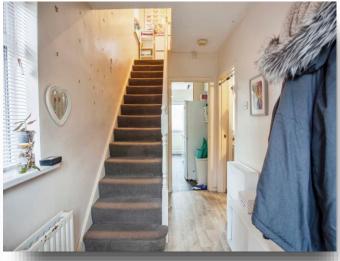

#### **Entrance Hall**

Having a front facing double glazed door, a side facing double glazed window and a radiator.

## Landing

Having a side facing double glazed window, loft hatch providing access to the boarded out loft and a built in storage cupboard.