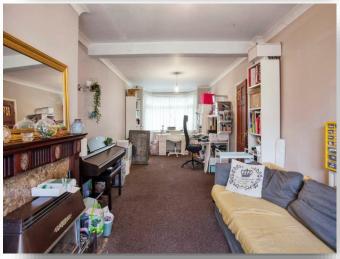

### **Lounge / Diner**

10' 2" x 26' 10" into bay window ( 3.10m x 8.18m into bay window )

Having a front facing double glazed bay window, rear facing double glazed patio doors, two radiators and a gas fire.