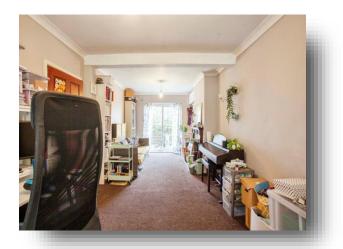

### **Lounge / Diner**

10' 2" x 26' 10" into bay window ( 3.10m x 8.18m into bay window )

Having a front facing double glazed bay window, rear facing double glazed patio doors, two radiators and a gas fire.