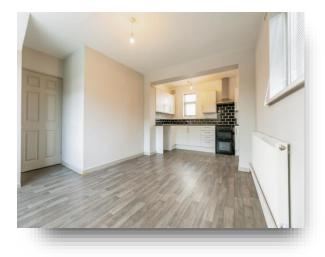

### Kitchen / Diner

19' 2" x 10' 4" ( 5.84m x 3.15m )

Fitted with wall and base units with worktops housing the sink & drainer. There is space & plumbing for a cooker, a fridge/freezer and a washing machine. Having a front & side facing double glazed window and a radiator.