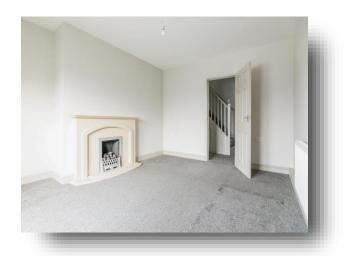

#### Lounge

9' 3" x 13' 2" ( 2.82m x 4.01m ) Having rear facing patio doors and a radiator.