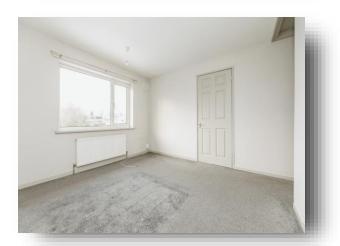

#### **Bedroom One**

11' 8" x 12' 8" ( 3.56m x 3.86m )

Having a rear facing double glazed window, a radiator and entry to the loft.

### **Bedroom Two**

10' 8" x 9' 6" ( 3.25m x 2.90m )

Having a rear facing double glazed window and a radiator.

#### **Bedroom Three**

8' 4" x 7' (2.54m x 2.13m)

Having a front facing double glazed window and a radiator along with the bulk head.