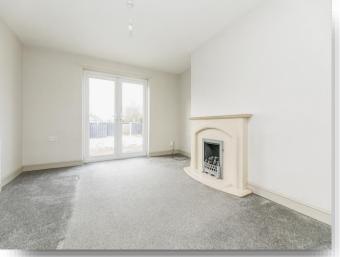

#### Lounge

9' 3" x 13' 2" ( 2.82m x 4.01m ) Having rear facing patio doors and a radiator.