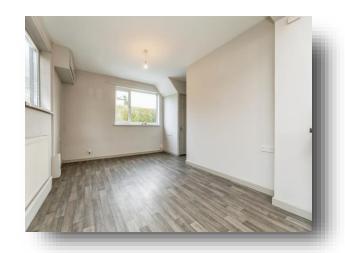

#### Lounge

9' 3" x 13' 2" ( 2.82m x 4.01m ) Having rear facing patio doors and a radiator.