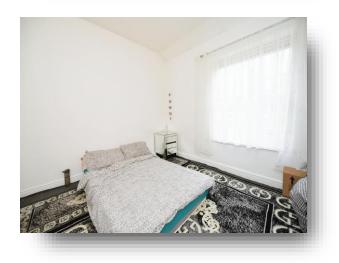

#### **Bedroom One**

10' 3" x 11' 3" into breast recess ( $3.12m \times 3.43m$  into breast recess ) Having a front facing double glazed window, a radiator and built in storage unit.

#### **Bedroom Two**

 $6^{\prime}$  2" x 10 $^{\prime}$  10" ( 1.88m x 3.30m ) Having a rear facing double glazed window and a radiator.