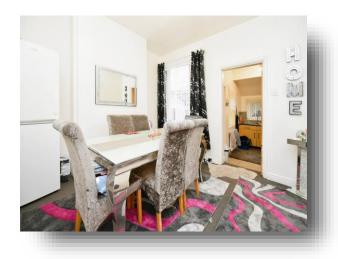

#### **Dining Room**

10' 9" x 11' 3" into breast recess ( 3.28m x 3.43m into breast recess ) Having a rear facing double glazed window, a radiator and a storage cupboard.