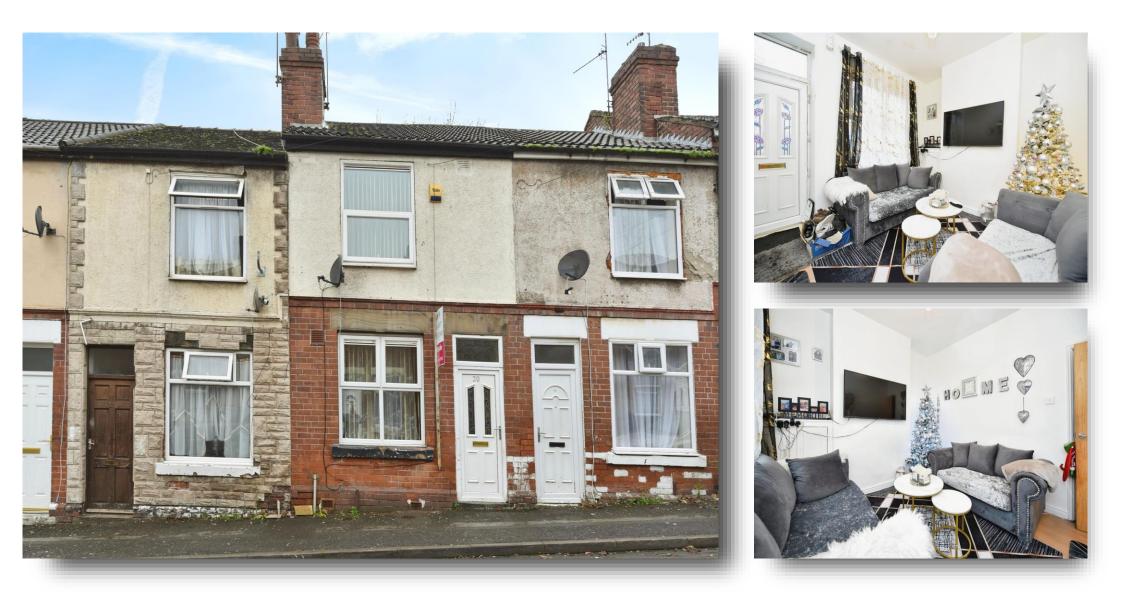

## **Cavendish Road, Rotherham**

£75,000 - CALLING ALL INVESTORS!!! - This two bedroom terraced property is offered to market with tenant in situ, making the ideal purchase for the investment buyer. Being well placed to local amenities & transport links. CALL TO VIEW!

#### Lounge

10' 3" x 11' 2" into breast recess ( 3.12m x 3.40m into breast recess ) Having a front facing double glazed window and door and a radiator.

## **Cavendish Road, Rotherham**

- SOLD WITH TENANT IN SITU
- Two bedroom terraced property
- Well placed to local amenities & transport links
- Ideal investment purchase
- Rear garden