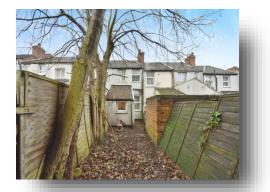

wo**

 $6^{\prime}$  2" x 10 $^{\prime}$  10" ( 1.88m x 3.30m ) Having a rear facing double glazed window and a radiator.

#### Bathroom

Fitted with a bath, a hand wash basin and a WC. Having a rear facing double glazed window and a radiator.

#### Outside

To the rear is a large garden space with a concrete patio.





### welcome to

## **Cavendish Road, Rotherham**

- SOLD WITH TENANT IN SITU
- Two bedroom terraced property
- Well placed to local amenities & transport links
- Ideal investment purchase
- Rear garden

#### Tenure: Leasehold EPC Rating: C

This is a Leasehold property. We are awaiting further details about the Term of the lease. For further information please contact the branch. Please note additional fees could be incurred for items such as Leasehold packs.

## £75,000









### check out more properties at williamhbrown.co.uk



Property Ref: RTF115630 - 0003 1. MONEY LAUNDERING REGULATIONS Intending purchasers will be asked to produce identification documentation at a later stage and we would ask for your co-operation in order that there is no delay in agreeing the sale. 2. These particulars do not constitute part or all of an offer or contract. 3. The measurements indicated are supplied for guidance only and as such must be considered incorrect. Potential buyers are advised to recheck measurements before committing to any expense. 4. We have not tested any apparatus, equipment, fixtures or services and it is in the buyers interest to check the working condition of any appliances. 5. Where an EPC, or a Home Report (Scotland only) is held for this pro