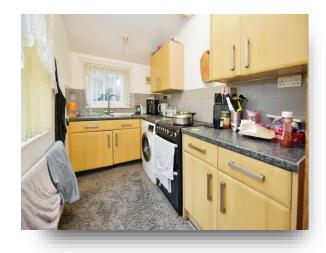

#### Kitchen

5' 10" x 11' 1" ( 1.78m x 3.38m ) Fitted with wall and base units with worktops housing the sink & drainer. Having a side facing double glazed window & door, a rear facing double glazed window and a radiator.