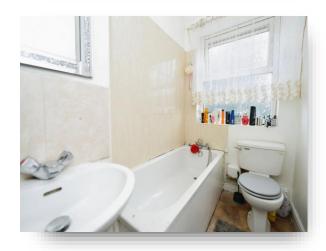

#### Bathroom

Fitted with a bath, a hand wash basin and a WC. Having a rear facing double glazed window and a radiator.