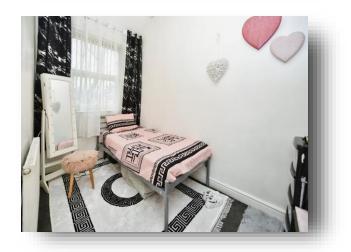

#### **Bedroom One**

10' 3" x 11' 3" into breast recess ( $3.12m \times 3.43m$  into breast recess ) Having a front facing double glazed window, a radiator and built in storage unit.

#### **Bedroom Two**

 $6^{\prime}$  2" x 10 $^{\prime}$  10" ( 1.88m x 3.30m ) Having a rear facing double glazed window and a radiator.