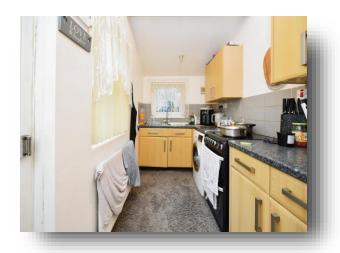

#### Kitchen

5' 10" x 11' 1" ( 1.78m x 3.38m ) Fitted with wall and base units with worktops housing the sink & drainer. Having a side facing double glazed window & door, a rear facing double glazed window and a radiator.