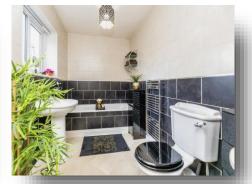

## **Bathroom**

Fitted with a bath, a hand wash basin and a WC. Having a side facing double glazed window and a radiator.