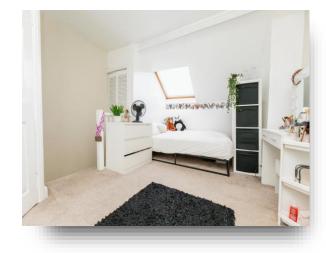

#### **Bedroom One**

12' 9" into recess x 16' 8" into wardrobe ( 3.89m into recess x 5.08m into wardrobe )

Situated on the second floor having a rear facing velux window, a radiator and fitted wardrobes providing hanging and storage space.

### **Bedroom Two**

12' 9" into breast x 11' 11" ( 3.89m into breast x 3.63m ) Having a front facing double glazed window, a radiator, spotlights and fitted storage cupboard.

## **Bedroom Three**

9' 1" x 8' 3" ( 2.77m x 2.51m )

Having a rear facing double glazed window and a radiator.