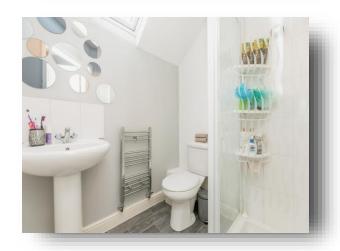

### **En Suite**

Fitted with a shower cubicle, a hand wash basin and a WC. Having a front facing velux window and a heated towel rail.

## **Bathroom**

Fitted with a bath, a hand wash basin and a WC. Having a side facing double glazed window and a radiator.