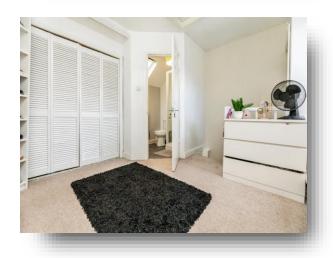

#### **Bedroom One**

12' 9" into recess x 16' 8" into wardrobe ( 3.89m into recess x 5.08m into wardrobe )

Situated on the second floor having a rear facing velux window, a radiator and fitted wardrobes providing hanging and storage space.

### **Bedroom Two**

12' 9" into breast x 11' 11" ( 3.89m into breast x 3.63m ) Having a front facing double glazed window, a radiator, spotlights and fitted storage cupboard.

## **Bedroom Three**

9' 1" x 8' 3" ( 2.77m x 2.51m )

Having a rear facing double glazed window and a radiator.