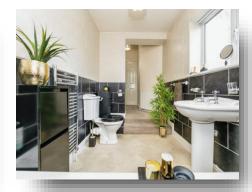

### **En Suite**

Fitted with a shower cubicle, a hand wash basin and a WC. Having a front facing velux window and a heated towel rail.