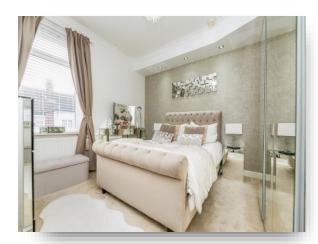

#### **Bedroom One**

12' 9" into recess x 16' 8" into wardrobe ( 3.89m into recess x 5.08m into wardrobe )

Situated on the second floor having a rear facing velux window, a radiator and fitted wardrobes providing hanging and storage space.