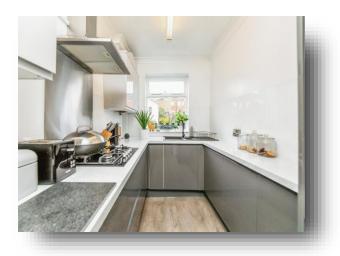

#### Kitchen

9' 3" x 6' 4" ( 2.82m x 1.93m )

Fitted with wall and base units housing the hob, the oven and the extractor fan with worktops housing the sink & drainer. Having a rear facing single glazed window and the boiler.