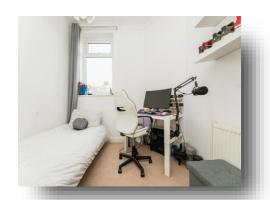

## **Bedroom Three**

9' 1" x 8' 3" ( 2.77m x 2.51m )

Having a rear facing double glazed window and a radiator.