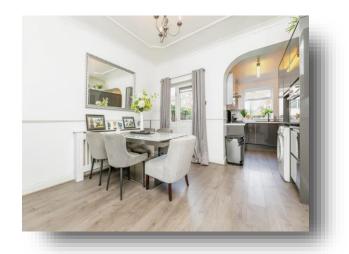

## **Dining Room**

12' 10" x 12' 1" into breast ( 3.91m x 3.68m into breast ) Having a rear facing double glazed door and a radiator.

#### Kitchen

9' 3" x 6' 4" ( 2.82m x 1.93m )

Fitted with wall and base units housing the hob, the oven and the extractor fan with worktops housing the sink & drainer. Having a rear facing single glazed window and the boiler.