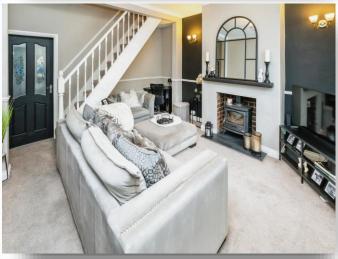

### Lounge

15' 5" into stairs x 12' 8" into breast ( 4.70m into stairs x 3.86m into breast )

Having a front facing double gazed window, a radiator and a feature log burner.