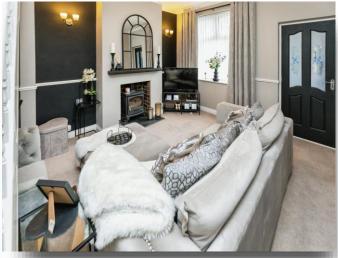

### Lounge

15' 5" into stairs x 12' 8" into breast ( 4.70m into stairs x 3.86m into breast )

Having a front facing double gazed window, a radiator and a feature log burner.