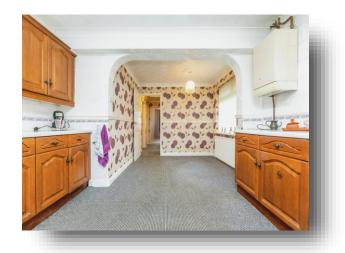

#### Kitchen

11' 11" x 8' 5" ( 3.63m x 2.57m )

Fitted with wall and base units housing the integrated hob, oven & the extractor fan with worktops housing the sink & drainer. Having a side facing double glazed door and a rear facing double glazed window.