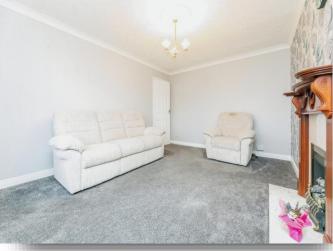

#### Lounge

15' 3" x 11' 1" ( 4.65m x 3.38m ) Having a front facing double glazed window, a radiator and a gas fire.