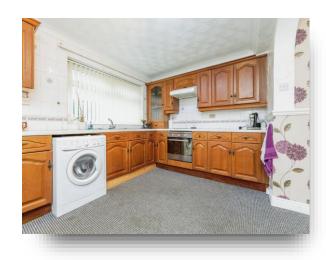

#### Kitchen

11' 11" x 8' 5" ( 3.63m x 2.57m )

Fitted with wall and base units housing the integrated hob, oven & the extractor fan with worktops housing the sink & drainer. Having a side facing double glazed door and a rear facing double glazed window.