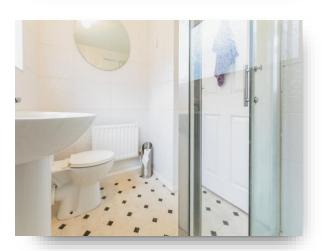

### **Shower Room**

Fitted with a shower cubicle, a hand wash basin and a WC. Having a side facing double glazed obscured window and a radiator.