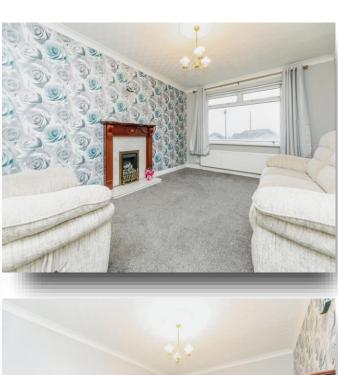

#### Lounge

15' 3" x 11' 1" ( 4.65m x 3.38m ) Having a front facing double glazed window, a radiator and a gas fire.