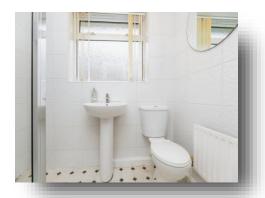

### **Shower Room**

Fitted with a shower cubicle, a hand wash basin and a WC. Having a side facing double glazed obscured window and a radiator.