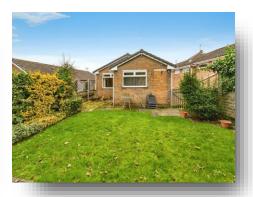

#### Outside

To the front of the property is a lawned garden and a drive providing off road parking.

To the rear is a private lawned garden along with a detached garage.