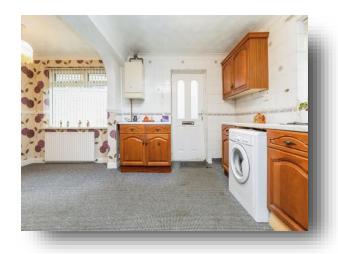

#### Kitchen

11' 11" x 8' 5" ( 3.63m x 2.57m )

Fitted with wall and base units housing the integrated hob, oven & the extractor fan with worktops housing the sink & drainer. Having a side facing double glazed door and a rear facing double glazed window.