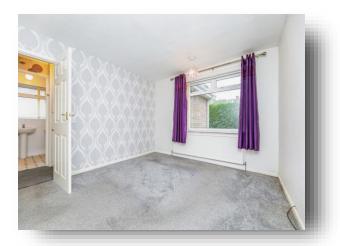

#### **Bedroom One**

11' 1" x 12' 3" ( 3.38m x 3.73m )

Having a rear facing double glazed window and a radiator.

#### **Bedroom Two**

9' x 11' 8" ( 2.74m x 3.56m )

Having a front facing double glazed window and a radiator.