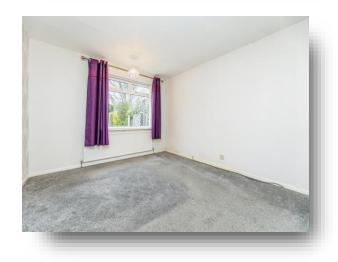

#### **Bedroom One**

11' 1" x 12' 3" ( 3.38m x 3.73m )

Having a rear facing double glazed window and a radiator.

#### **Bedroom Two**

9' x 11' 8" ( 2.74m x 3.56m )

Having a front facing double glazed window and a radiator.