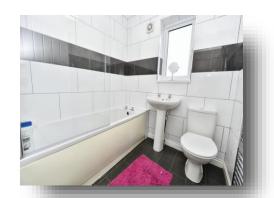

#### **Bathroom**

Fitted with a bath with shower over, a hand wash basin and a WC. Having a rear facing double glazed obscured window, a heated towel rail and an extractor fan.