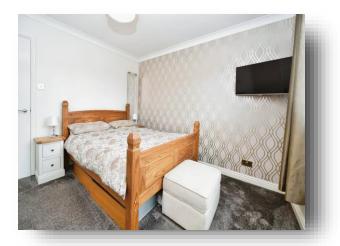

#### **Bedroom One**

10' 1" x 10' 11" ( 3.07m x 3.33m ) Having a front facing double glazed window, a radiator and fitted wardrobes.

#### **Bedroom Two**

6' 11" x 9' 7" ( 2.11m x 2.92m )

Having a rear facing double glazed window and radiator.