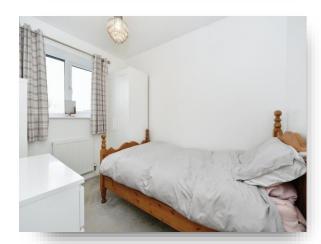

#### **Bedroom One**

10' 1" x 10' 11" ( 3.07m x 3.33m ) Having a front facing double glazed window, a radiator and fitted wardrobes.

#### **Bedroom Two**

6' 11" x 9' 7" ( 2.11m x 2.92m )

Having a rear facing double glazed window and radiator.