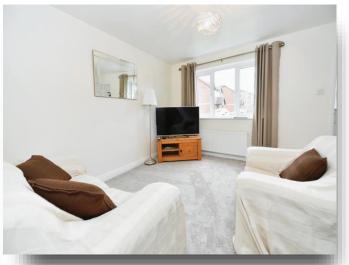

### Lounge

13' 7" into stairs x 12' 6" into recess ( 4.14m into stairs x 3.81m into recess )

Having a front facing double glazed window and a radiator.