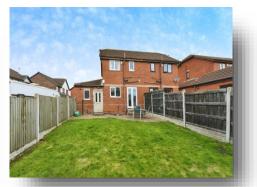

### Outside

To the front of the property is a drive & a garage providing off road parking.

To the rear of the property is an enclosed lawned garden with a patio area.