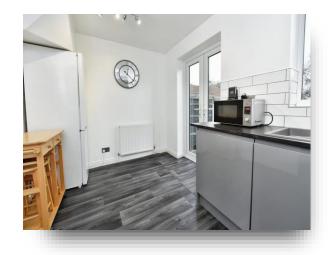

#### Kitchen

13' 7" x 8' (4.14m x 2.44m)

Fitted with wall and base units housing the integrated hob, oven, extractor & dishwasher with worktops housing the sink & drainer. Having a rear facing double glazed window and French doors and a radiator.