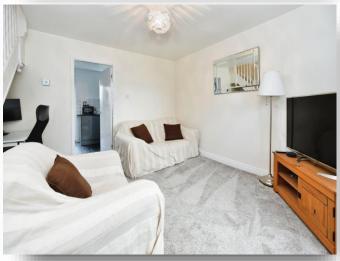

### Lounge

13' 7" into stairs x 12' 6" into recess ( 4.14m into stairs x 3.81m into recess )

Having a front facing double glazed window and a radiator.