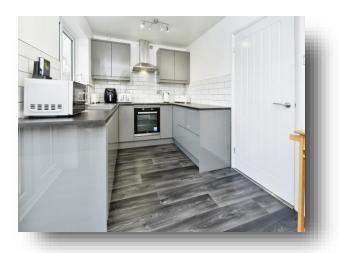

#### Kitchen

13' 7" x 8' (4.14m x 2.44m)

Fitted with wall and base units housing the integrated hob, oven, extractor & dishwasher with worktops housing the sink & drainer. Having a rear facing double glazed window and French doors and a radiator.