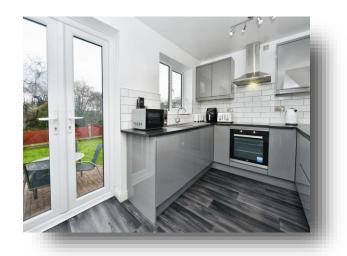

#### Kitchen

13' 7" x 8' (4.14m x 2.44m)

Fitted with wall and base units housing the integrated hob, oven, extractor & dishwasher with worktops housing the sink & drainer. Having a rear facing double glazed window and French doors and a radiator.