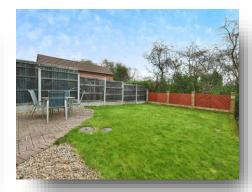

### Outside

To the front of the property is a drive & a garage providing off road parking.

To the rear of the property is an enclosed lawned garden with a patio area.