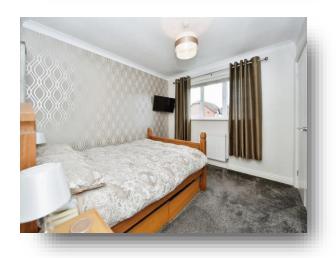

#### **Bedroom One**

10' 1" x 10' 11" ( 3.07m x 3.33m ) Having a front facing double glazed window, a radiator and fitted wardrobes.

#### **Bedroom Two**

6' 11" x 9' 7" ( 2.11m x 2.92m )

Having a rear facing double glazed window and radiator.