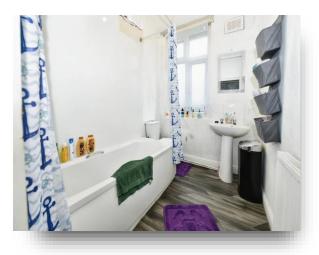

#### Bathroom

Fitted with a bath with a shower over, a hand wash basin and a WC. Having a rear facing double glazed window and a radiator.