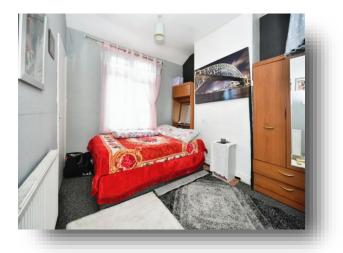

### **Bedroom One**

9' 11" x 10' 1" into breast recess ( 3.02m x 3.07m into breast recess ) Having a front facing double glazed window, a radiator and a built in storage cupboard.

#### **Bedroom Two**

 $6^{\prime}$  10" x 13'  $\,$  ( 2.08m x 3.96m ) Having a rear facing double glazed window and a radiator.