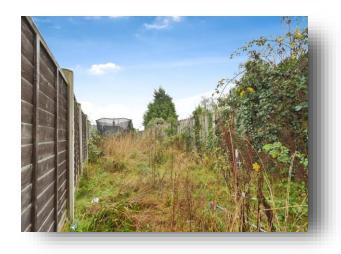

#### Outside

To the front of the property is a yard.

To the rear of the property is a concrete yard with a generous sized garden space and two outbuildings providing storage.