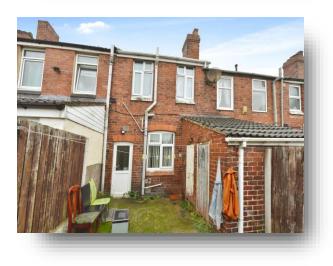

#### Outside

To the front of the property is a yard.

To the rear of the property is a concrete yard with a generous sized garden space and two outbuildings providing storage.