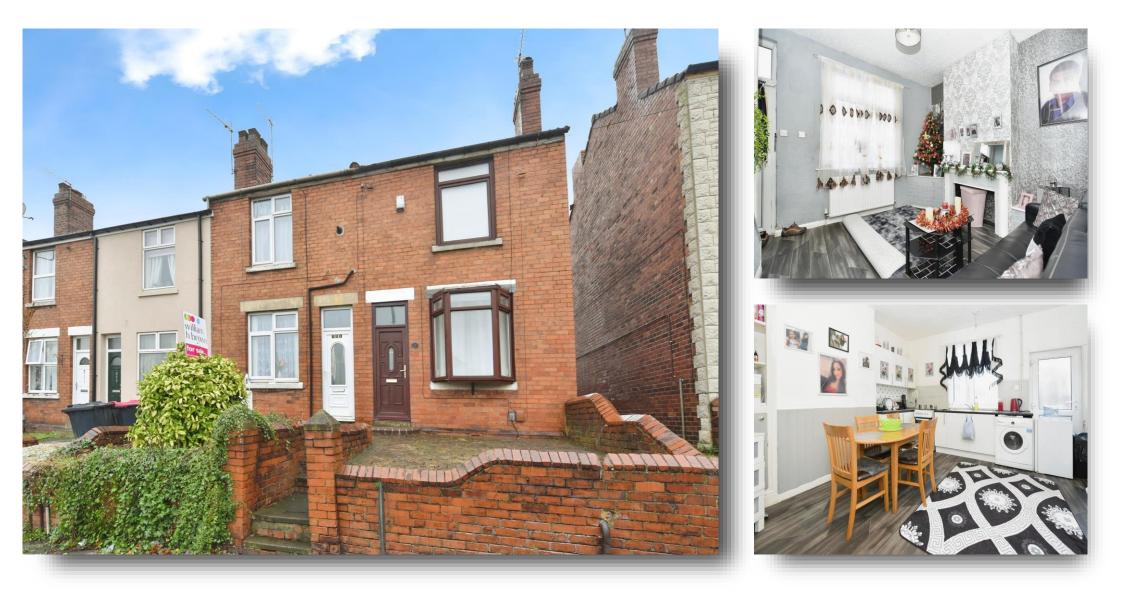

### **Doncaster Road, Rotherham**

£80,000-£90,000 - CALLING ALL INVESTORS!!! - This two bedroom end terraced property is offered to market with tenant in situ, making the ideal purchase for the investment buyer. Being well placed to local amenities & transport links. CALL TO VIEW!

#### Lounge

9' 11" x 13' 3" into stairs recess ( 3.02m x 4.04m into stairs recess ) Having a front facing double glazed window and door and a radiator.

#### Kitchen

12' 6" x 13' 1" ( 3.81m x 3.99m ) Fitted with wall and base units housing with worktops housing the sink & drainer. Having a rear facing double glazed window and door, a radiator and a built in storage cupboard.