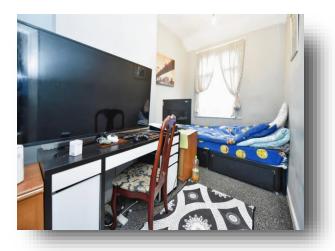

#### **Bedroom Two**

 $6^{\prime}$  10" x 13'  $\,$  ( 2.08m x 3.96m ) Having a rear facing double glazed window and a radiator.