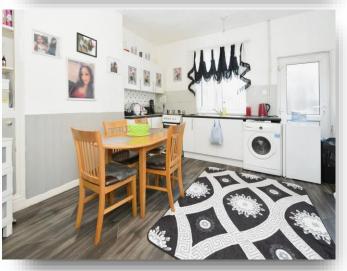

#### **Kitchen**

12' 6" x 13' 1" ( 3.81m x 3.99m )

Fitted with wall and base units housing with worktops housing the sink & drainer. Having a rear facing double glazed window and door, a radiator and a built in storage cupboard.