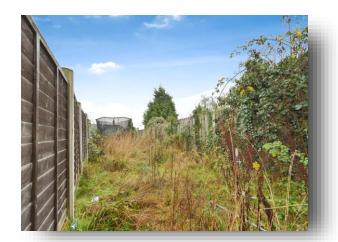

#### Outside

To the front of the property is a yard.

To the rear of the property is a concrete yard with a generous sized garden space and two outbuildings providing storage.