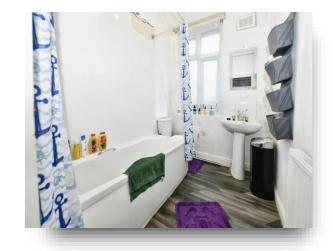

#### **Bathroom**

Fitted with a bath with a shower over, a hand wash basin and a WC. Having a rear facing double glazed window and a radiator.