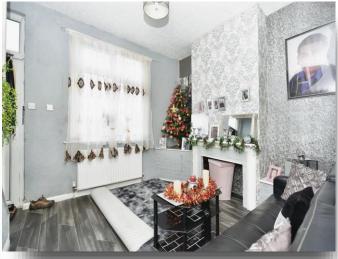

#### Lounge

9' 11"  $\dot{x}$  13' 3" into stairs recess ( 3.02m  $\dot{x}$  4.04m into stairs recess )

Having a front facing double glazed window and door and a radiator.