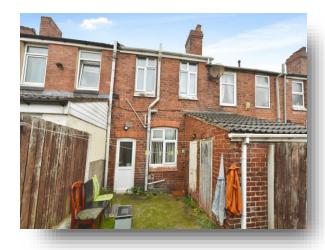

#### Outside

To the front of the property is a yard.

To the rear of the property is a concrete yard with a generous sized garden space and two outbuildings providing storage.