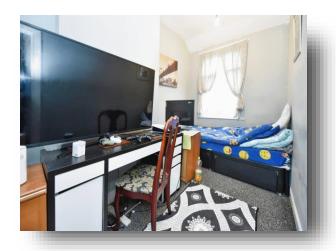

#### **Bedroom One**

9' 11" x 10' 1" into breastrecess (  $3.02m \times 3.07m$  into breastrecess )

Having a front facing double glazed window, a radiator and a built in storage cupboard.

#### **Bedroom Two**

6' 10" x 13' ( 2.08m x 3.96m )

Having a rear facing double glazed window and a radiator.