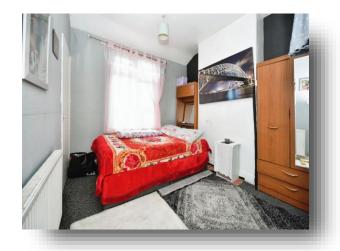

#### **Bedroom One**

9' 11" x 10' 1" into breastrecess (  $3.02m \times 3.07m$  into breastrecess )

Having a front facing double glazed window, a radiator and a built in storage cupboard.

#### **Bedroom Two**

6' 10" x 13' ( 2.08m x 3.96m )

Having a rear facing double glazed window and a radiator.