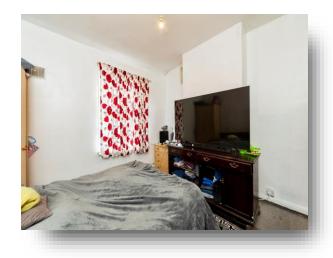

#### **Bedroom One**

11' 6" into breast  $\times$  10' 10" to max point ( 3.51m into breast  $\times$  3.30m to max point )

Having a front facing double glazed window and a radiator.

#### **Bedroom Two**

6' to max point x 14' 3" into recess ( 1.83m to max point x 4.34m into recess )

Having a rear facing double glazed window and a radiator.