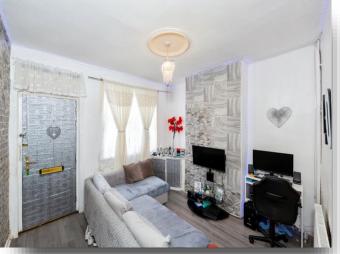

#### Lounge

11' 8" into breast x 10' 9" to max point ( 3.56m into breast x 3.28m to max point )

Having a front facing double glazed window, a front facing wooden door and a radiator.