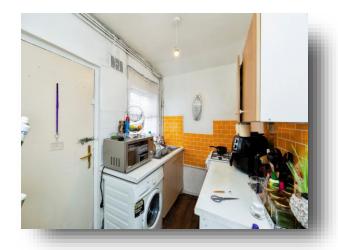

#### Kitchen

8' to max point x 5' 11" to max point ( 2.44m to max point x 1.80m to max point )

Fitted with wall and base units and worktops housing the sink & drainer. Having a side facing double glazed window, a side facing wooden door and a radiator.