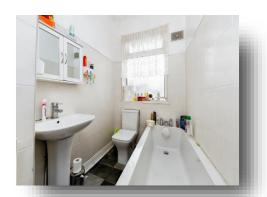

#### **Bathroom**

Fitted with a bath,a hand wash basin and a WC. Having a rear facing double glazed window and a radiator.