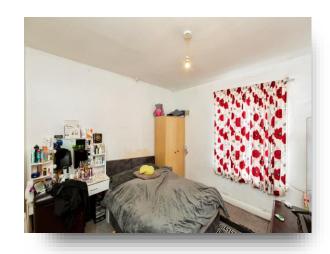

#### **Bedroom One**

11' 6" into breast  $\times$  10' 10" to max point ( 3.51m into breast  $\times$  3.30m to max point )

Having a front facing double glazed window and a radiator.

#### **Bedroom Two**

6' to max point x 14' 3" into recess ( 1.83m to max point x 4.34m into recess )

Having a rear facing double glazed window and a radiator.