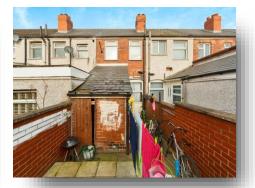

cess ( 1.83m to max point x 4.34m into recess )

Having a rear facing double glazed window and a radiator.

#### **Bathroom**

Fitted with a bath,a hand wash basin and a WC. Having a rear facing double glazed window and a radiator.

#### Outside

To the rear is a patio with useful outdoor storage.





## welcome to

# **Lindley Street, Eastwood Rotherham**

- Two bedroom mid terraced property
- Ideal purchase for the FT/investors alike
- Well placed to local amenities & transport links
- Rear patio
- CALL TO VIEW!!!

### Tenure: Leasehold EPC Rating: C

This is a Leasehold property. We are awaiting further details about the Term of the lease. For further information please contact the branch. Please note additional fees could be incurred for items such as Leasehold packs.

# £60,000









Please note the marker reflects the postcode not the actual property

## view this property online williamhbrown.co.uk/Property/RTF115482



Property Ref: RTF115482 - 0002 1. MONEY LAUNDERING REGULATIONS Intending purchasers will be asked to produce identification documentation at a later stage and we would ask for your co-operation in order that there is no delay in agreeing the sale. 2. These particulars do not constitute part or all of an offer or contract. 3. The measurements indicated are supplied for guidance only and as such must be considered incorrect. Potential buyers are advised to recheck measurements before committing to any expense. 4. We have not tested any apparatus, equipment, fixtures or services and it is in the buyers interest to check the working condition of any a