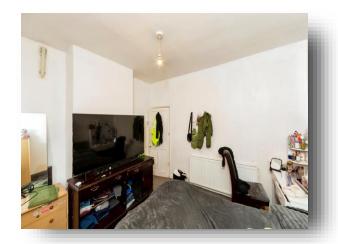

#### **Bedroom One**

11' 6" into breast  $\times$  10' 10" to max point ( 3.51m into breast  $\times$  3.30m to max point )

Having a front facing double glazed window and a radiator.

#### **Bedroom Two**

6' to max point x 14' 3" into recess ( 1.83m to max point x 4.34m into recess )

Having a rear facing double glazed window and a radiator.