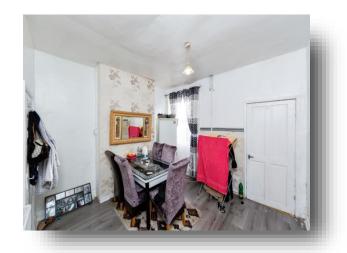

### **Dining Room**

11' 7" into breast x 11' 4" to max point ( 3.53m into breast x 3.45m to max point )

Having a rear facing double glazed window, a radiator and a built in storage cupboard.