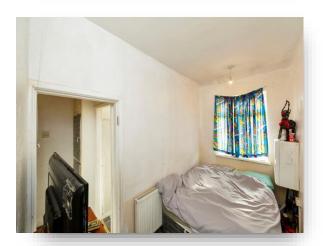

#### **Bedroom One**

11' 6" into breast  $\times$  10' 10" to max point ( 3.51m into breast  $\times$  3.30m to max point )

Having a front facing double glazed window and a radiator.

#### **Bedroom Two**

6' to max point x 14' 3" into recess ( 1.83m to max point x 4.34m into recess )

Having a rear facing double glazed window and a radiator.