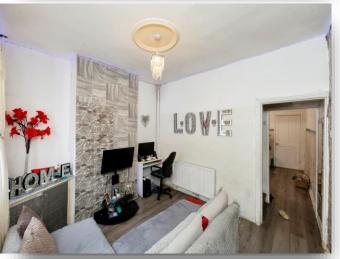

#### Lounge

11' 8" into breast x 10' 9" to max point ( 3.56m into breast x 3.28m to max point )

Having a front facing double glazed window, a front facing wooden door and a radiator.