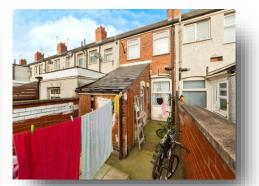

recess ( 1.83m to max point x 4.34m into recess )

Having a rear facing double glazed window and a radiator.

#### **Bathroom**

Fitted with a bath,a hand wash basin and a WC. Having a rear facing double glazed window and a radiator.

#### Outside

To the rear is a patio with useful outdoor storage.





## welcome to

# **Lindley Street, Eastwood Rotherham**

- Two bedroom mid terraced property
- Ideal purchase for the FT/investors alike
- Well placed to local amenities & transport links
- Rear patio
- CALL TO VIEW!!!

### Tenure: Leasehold EPC Rating: C

This is a Leasehold property. We are awaiting further details about the Term of the lease. For further information please contact the branch. Please note additional fees could be incurred for items such as Leasehold packs.

# £60,000









Please note the marker reflects the postcode not the actual property

## view this property online williamhbrown.co.uk/Property/RTF115482



Property Ref: RTF115482 - 0002 1. MONEY LAUNDERING REGULATIONS Intending purchasers will be asked to produce identification documentation at a later stage and we would ask for your co-operation in order that there is no delay in agreeing the sale. 2. These particulars do not constitute part or all of an offer or contract. 3. The measurements indicated are supplied for guidance only and as such must be considered incorrect. Potential buyers are advised to recheck measurements before committing to any expense. 4. We have not tested any apparatus, equipment, fixtures or services and it is in the buyers interest to check the working condition of any