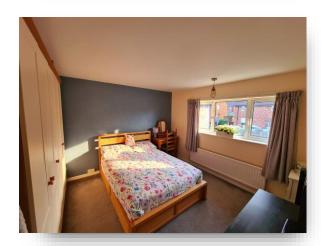

### **Bedroom One**

14' 8" into recess x 12' 1" into recess ( 4.47m into recess x 3.68m into recess )

Having a front facing double glazed window and a radiator.