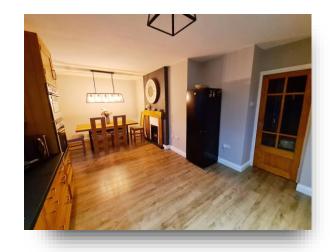

### Kitchen / Diner

20' 5" into recess x 11' 3" into recess ( 6.22m into recess x 3.43m into recess )

Fitted with wall and base units housing the integrated hob, double oven & extractor fan along with worktops housing the sink & drainer. Having a side facing double glazed window, a radiator, spotlights to the ceiling and an electric fire.