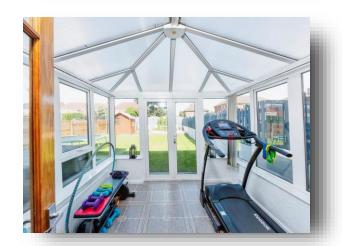

### Conservatory

Having side facing double glazed windows, rear facing double glazed French door and a radiator.