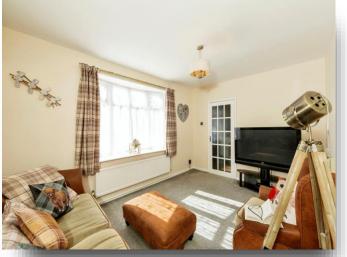

## Lounge

11' 5" into recess x 14' 6" to max point ( 3.48m into recess x 4.42m to max point )

Having a front facing double glazed bay window and a radiator.