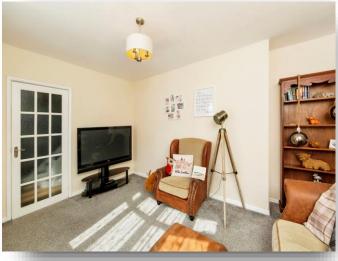

## Lounge

11' 5" into recess x 14' 6" to max point ( 3.48m into recess x 4.42m to max point )

Having a front facing double glazed bay window and a radiator.