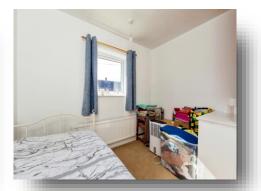

### **Bedroom Three**

7' 6" into recess x 9' 2" into recess ( 2.29m into recess x 2.79m into recess )

Having a front facing double glazed window, a radiator and a built in storage unit.