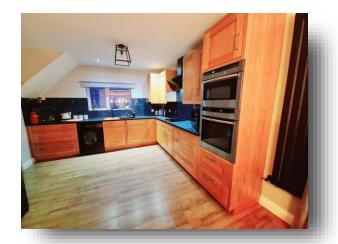

### Kitchen / Diner

20' 5" into recess x 11' 3" into recess ( 6.22m into recess x 3.43m into recess )

Fitted with wall and base units housing the integrated hob, double oven & extractor fan along with worktops housing the sink & drainer. Having a side facing double glazed window, a radiator, spotlights to the ceiling and an electric fire.