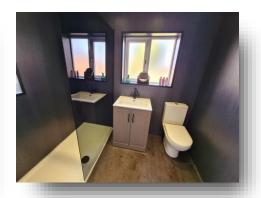

#### **Shower Room**

Fitted with a shower cubicle, a hand wash basin and a WC. Having a side & rear facing double glazed obscured window and a heated towel rail.