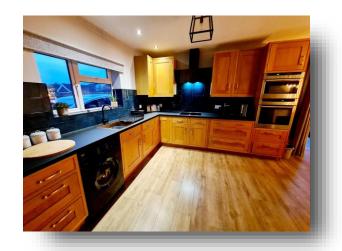

### Kitchen / Diner

20' 5" into recess x 11' 3" into recess ( 6.22m into recess x 3.43m into recess )

Fitted with wall and base units housing the integrated hob, double oven & extractor fan along with worktops housing the sink & drainer. Having a side facing double glazed window, a radiator, spotlights to the ceiling and an electric fire.