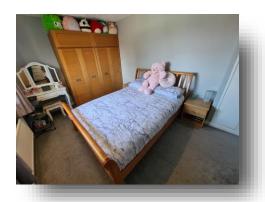

### **Bedroom Two**

14' 7" into recess x 9' 8" to max point ( 4.45m into recess x 2.95m to max point )

Having a rear facing double glazed window, a radiator and built in storage cupboard.