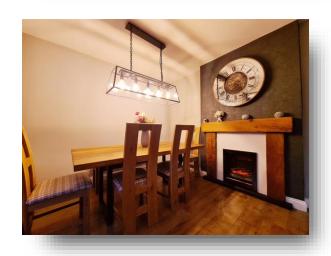

### Kitchen / Diner

20' 5" into recess x 11' 3" into recess ( 6.22m into recess x 3.43m into recess )

Fitted with wall and base units housing the integrated hob, double oven & extractor fan along with worktops housing the sink & drainer. Having a side facing double glazed window, a radiator, spotlights to the ceiling and an electric fire.