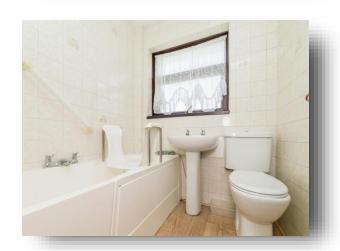

#### **Bathroom**

Fitted with a bath, a hand wash basin and a WC. Having a front facing double glazed window and a radiator.