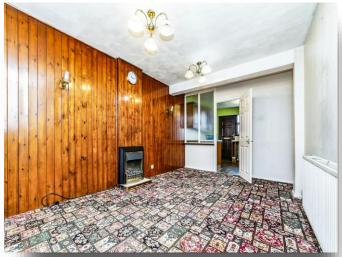

### Lounge

9' 11" into recess x 12' 2" into bay ( 3.02m into recess x 3.71m into bay )

Having a front facing double glazed bay window, a radiator and a gas fire.

## **Dining Room**

9' 5" to max point x 12' 9" into stairs ( 2.87m to max point x 3.89m into stairs )

Having rear facing double glazed patio doors and a radiator.