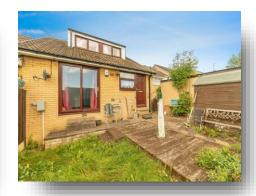

#### Outside

To the front is a lawned garden.

To the rear is a lawn with decking and a shed.