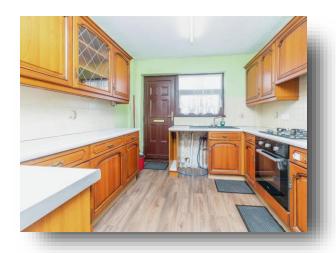

#### Kitchen

10' to max point x 10' to max point ( 3.05m to max point x 3.05m to max point )

Fitted with wall and base units & worktops housing the hob, oven, extractor fan & sink & drainer. Having a rear facing double glazed door and window and a radiator.