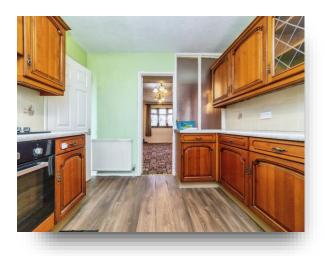

#### Kitchen

10' to max point x 10' to max point ( 3.05m to max point x 3.05m to max point )

Fitted with wall and base units & worktops housing the hob, oven, extractor fan & sink & drainer. Having a rear facing double glazed door and window and a radiator.