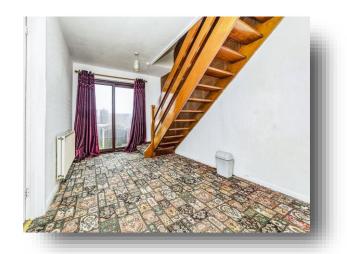

#### **First Floor Bedroom**

One room currently divided into two usable bedrooms having two rear facing double glazed windows, two radiators and built in storage cupboards.