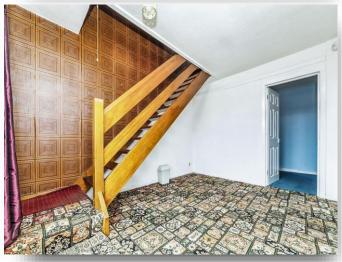

## **Dining Room**

9' 5" to max point x 12' 9" into stairs ( 2.87m to max point x 3.89m into stairs )

Having rear facing double glazed patio doors and a radiator.

#### **First Floor Bedroom**

One room currently divided into two usable bedrooms having two rear facing double glazed windows, two radiators and built in storage cupboards.