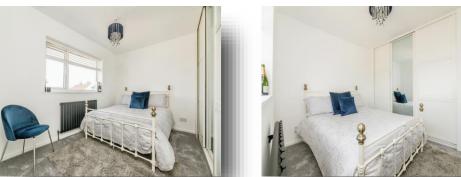

## **Bedroom One**

13' plus fitted wardrobes x 9' 6" ( 3.96m plus fitted wardrobes x 2.90m ) Having a front facing double glazed window, a radiator and built in wardrobes providing hanging and storage space.

### **Bedroom Two**

8' plus fitted wardrobes x 11' 3" ( 2.44m plus fitted wardrobes x 3.43m ) Having a rear facing double glazed window, a radiator and built in wardrobes providing hanging and storage space.