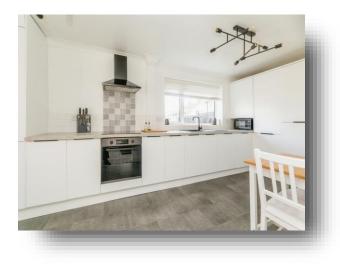

## Kitchen

17' 10" x 7' 7" (5.44m x 2.31m) Fitted with wall and base unit housing the integrated hob, the oven, fridge/freezer and the washing machine with worktops housing the sink & drainer. Having a side facing double glazed door, a rear facing double glazed window and a radiator.