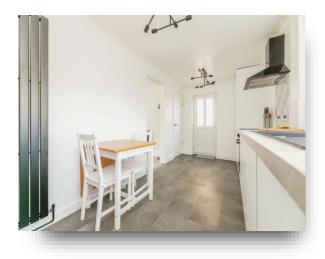

## Kitchen

17' 10" x 7' 7" (5.44m x 2.31m) Fitted with wall and base unit housing the integrated hob, the oven, fridge/freezer and the washing machine with worktops housing the sink & drainer. Having a side facing double glazed door, a rear facing double glazed window and a radiator.