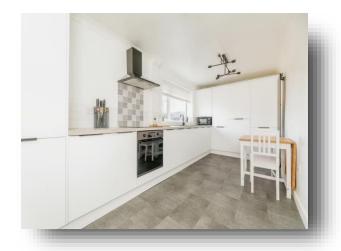

## Kitchen

17' 10" x 7' 7" (5.44m x 2.31m) Fitted with wall and base unit housing the integrated hob, the oven, fridge/freezer and the washing machine with worktops housing the sink & drainer. Having a side facing double glazed door, a rear facing double glazed window and a radiator.