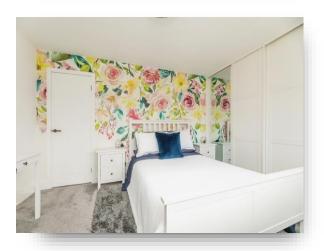

## **Bedroom One**

13' plus fitted wardrobes x 9' 6" ( 3.96m plus fitted wardrobes x 2.90m ) Having a front facing double glazed window, a radiator and built in wardrobes providing hanging and storage space.

### **Bedroom Two**

8' plus fitted wardrobes x 11' 3" ( 2.44m plus fitted wardrobes x 3.43m ) Having a rear facing double glazed window, a radiator and built in wardrobes providing hanging and storage space.