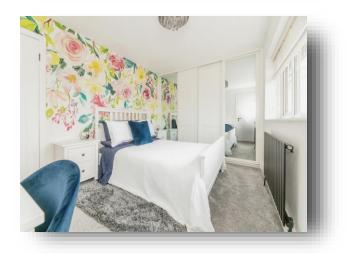

## **Bedroom One**

13' plus fitted wardrobes x 9' 6" ( 3.96m plus fitted wardrobes x 2.90m ) Having a front facing double glazed window, a radiator and built in wardrobes providing hanging and storage space.

### **Bedroom Two**

8' plus fitted wardrobes x 11' 3" ( 2.44m plus fitted wardrobes x 3.43m ) Having a rear facing double glazed window, a radiator and built in wardrobes providing hanging and storage space.