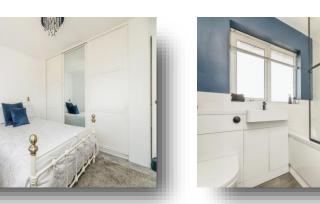

## **Bedroom One**

13' plus fitted wardrobes x 9' 6" ( 3.96m plus fitted wardrobes x 2.90m ) Having a front facing double glazed window, a radiator and built in wardrobes providing hanging and storage space.

### **Bedroom Two**

8' plus fitted wardrobes x 11' 3" ( 2.44m plus fitted wardrobes x 3.43m ) Having a rear facing double glazed window, a radiator and built in wardrobes providing hanging and storage space.

# Bathroom

Fitted with a bath with a shower over, a hand wash basin and a W.C. Having a rear facing double glazed window.