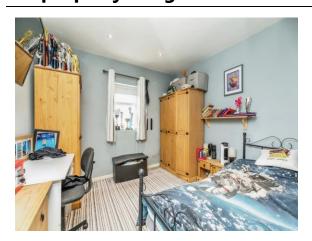

#### **Bedroom One**

9' 9" x 9' 7" ( 2.97m x 2.92m )

With aside facing double glazed window

#### **Bedroom Two**

12' 3" into recess x 6' 5" ( 3.73m into recess x 1.96m )

With a front facing double glazed window.

#### **Bedroom Three**

8' 1" x 5' 1" ( 2.46m x 1.55m )

With a side facing double glazed window, built in storage that gives access to the loft.