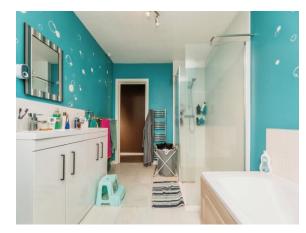

#### **Bathroom**

The spacious family bathroom has a shower cubicle, bath, WC, Hand wash basin with built in storage underneath and a heated towel rail.