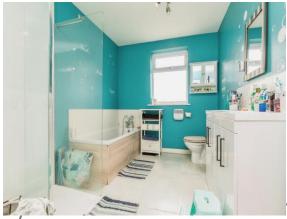

#### **Bathroom**

The spacious family bathroom has a shower cubicle, bath, WC, Hand wash basin with built in storage underneath and a heated towel rail.