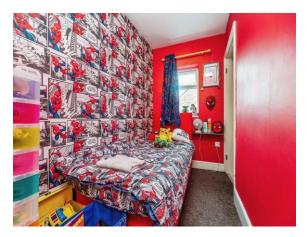

#### **Bedroom One**

9' 9" x 9' 7" ( 2.97m x 2.92m )

With aside facing double glazed window

#### **Bedroom Two**

12' 3" into recess x 6' 5" ( 3.73m into recess x 1.96m )

With a front facing double glazed window.

#### **Bedroom Three**

8' 1" x 5' 1" ( 2.46m x 1.55m )

With a side facing double glazed window, built in storage that gives access to the loft.