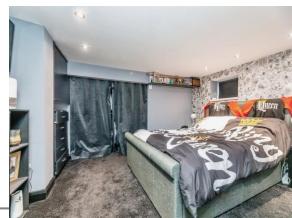

#### **Bedroom One**

9' 9" x 9' 7" ( 2.97m x 2.92m )

With aside facing double glazed window

#### **Bedroom Two**

12' 3" into recess x 6' 5" ( 3.73m into recess x 1.96m )

With a front facing double glazed window.

#### **Bedroom Three**

8' 1" x 5' 1" ( 2.46m x 1.55m )

With a side facing double glazed window, built in storage that gives access to the loft.