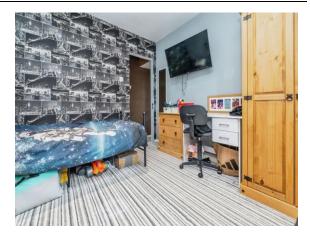

#### **Bedroom One**

9' 9" x 9' 7" ( 2.97m x 2.92m )

With aside facing double glazed window

#### **Bedroom Two**

12' 3" into recess x 6' 5" ( 3.73m into recess x 1.96m )

With a front facing double glazed window.

#### **Bedroom Three**

8' 1" x 5' 1" ( 2.46m x 1.55m )

With a side facing double glazed window, built in storage that gives access to the loft.