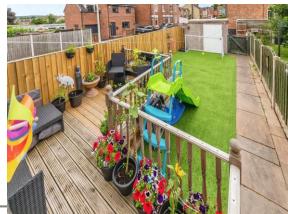

#### **Rear Garden**

The rear garden has a nice decking area and artificial lawn. There is also off road parking to the rear.