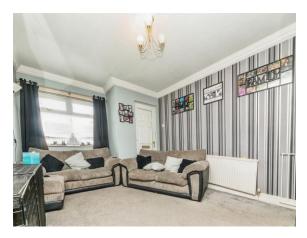

### Lounge

12' 4" x 11' 10" ( 3.76m x 3.61m )

The lounge has a front facing double glazed bay window, radiator and feature fireplace with log burner