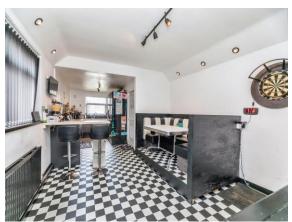

### Kitchen/Dining Room

25' 4" x 12' 1" narrowing to 8' (7.72m x 3.68m narrowing to 8')

The extended kitchen diner has a radiator, side facing double glazed window, rear facing double glazed window and rear facing door to the garden.

The kitchen is fitted with a range of base and wall units and has integrated appliances such as a dishwasher, fridge freezer and washing machine. There is also an integrated oven and induction hob.

The kitchen also allows access to the converted cellar.