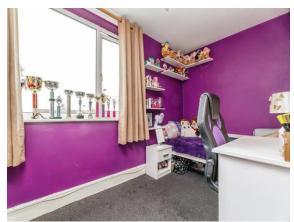

#### **Bedroom One**

9' 9" x 9' 7" ( 2.97m x 2.92m )

With aside facing double glazed window

#### **Bedroom Two**

12' 3" into recess x 6' 5" ( 3.73m into recess x 1.96m )

With a front facing double glazed window.

#### **Bedroom Three**

8' 1" x 5' 1" ( 2.46m x 1.55m )

With a side facing double glazed window, built in storage that gives access to the loft.