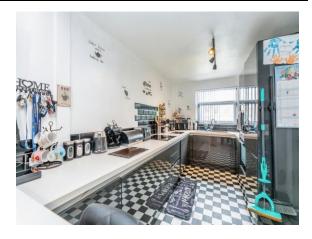

### Kitchen/Dining Room

25' 4" x 12' 1" narrowing to 8' (7.72m x 3.68m narrowing to 8')

The extended kitchen diner has a radiator, side facing double glazed window, rear facing double glazed window and rear facing door to the garden.

The kitchen is fitted with a range of base and wall units and has integrated appliances such as a dishwasher, fridge freezer and washing machine. There is also an integrated oven and induction hob.

The kitchen also allows access to the converted cellar.