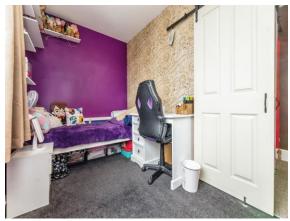

### Cellar

11' 10" irregular head heigh x 11' 1" ( 3.61m irregular head heigh x 3.38m )

Fully converted by the current owners and used as a bedroom with central heating radiator