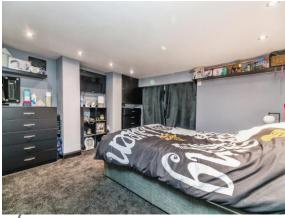

### Cellar

11' 10" irregular head heigh x 11' 1" ( 3.61m irregular head heigh x 3.38m )

Fully converted by the current owners and used as a bedroom with central heating radiator

#### **Bedroom One**

9' 9" x 9' 7" ( 2.97m x 2.92m )

With aside facing double glazed window

#### **Bedroom Two**

12' 3" into recess x 6' 5" ( 3.73m into recess x 1.96m )

With a front facing double glazed window.

#### **Bedroom Three**

8' 1" x 5' 1" ( 2.46m x 1.55m )

With a side facing double glazed window, built in storage that gives access to the loft.