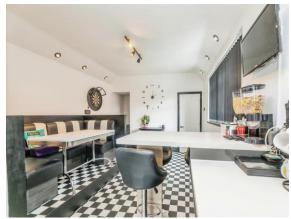

### Cellar

11' 10" irregular head heigh x 11' 1" ( 3.61m irregular head heigh x 3.38m )

Fully converted by the current owners and used as a bedroom with central heating radiator