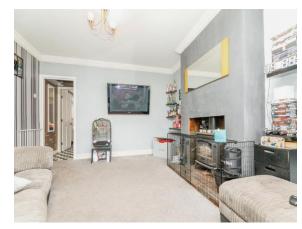

### Lounge

12' 4" x 11' 10" ( 3.76m x 3.61m )

The lounge has a front facing double glazed bay window, radiator and feature fireplace with log burner