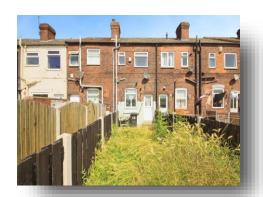

mney breast recess x 3.63m to maximum point )

Having a front facing double glazed window, a radiator and a built in storage cupboard.

### **Bedroom Two**

14' 1" to maximum point x 7' to maximum point ( 4.29m to maximum point x 2.13m to maximum point ) Having a rear facing double glazed window and a radiator.

### **Bathroom**

Fitted with a bath, a hand wash basin and a W.C. Having a rear facing double glaze obscured window and a radiator.

### Outside

To the rear is a lawned garden with a patio area & park views.





## welcome to

# **Clifton Avenue, Rotherham**

- Two bedroom mid terraced property
- Spacious accommodation throughout
- Ideal purchase for the FTB/investors alike
- Rear garden with views overlooking the park
- CALL TO VIEW!!!

Tenure: Freehold EPC Rating: E

£85,000









Please note the marker reflects the postcode not the actual property

# view this property online williamhbrown.co.uk/Property/RTF115006



Property Ref: RTF115006 - 0002 1. MONEY LAUNDERING REGULATIONS Intending purchasers will be asked to produce identification documentation at a later stage and we would ask for your co-operation in order that there is no delay in agreeing the sale. 2. These particulars do not constitute part or all of an offer or contract. 3. The measurements indicated are supplied for guidance only and as such must be considered incorrect. Potential buyers are advised to recheck measurements before committing to any expense. 4. We have not tested any apparatus, equipment, fixtures or services and it is in the buyers interest to check the working condition of an