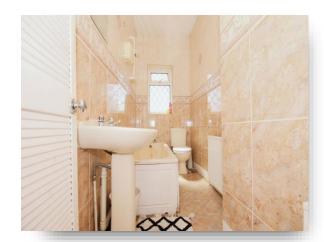

### **Bathroom**

Fitted with a bath, a hand wash basin and a W.C. Having a rear facing double glaze obscured window and a radiator.