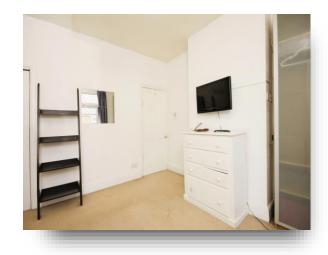

### **Bedroom Two**

14' 1" to maximum point x 7' to maximum point ( 4.29m to maximum point x 2.13m to maximum point ) Having a rear facing double glazed window and a radiator.