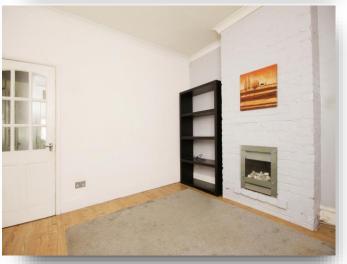

### Lounge

11' 8" into chimney breast recess x 12' 1" to maximum point ( 3.56m into chimney breast recess x 3.68m to maximum point )

Having a front facing double glazed window and door, a radiator and an electric fire.