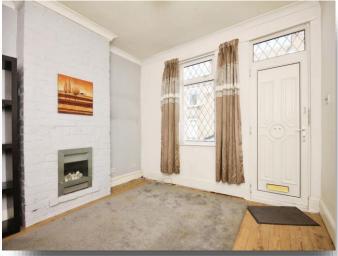

### Lounge

11' 8" into chimney breast recess x 12' 1" to maximum point ( 3.56m into chimney breast recess x 3.68m to maximum point )

Having a front facing double glazed window and door, a radiator and an electric fire.