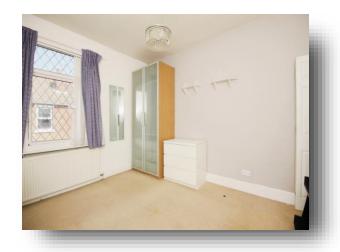

#### **Bedroom One**

11' 8" into chimney breast recess x 11' 11" to maximum point ( 3.56m into chimney breast recess x 3.63m to maximum point )

Having a front facing double glazed window, a radiator and a built in storage cupboard.