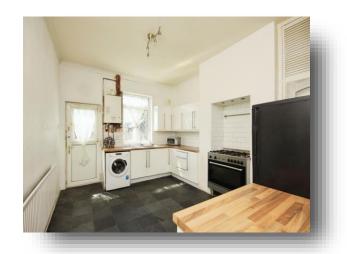

#### Kitchen

11' 8" to maximum point x 14' 1" to maximum point ( 3.56m to maximum point x 4.29m to maximum point ) Fitted with wall and base units housing the integrated oven with worktops housing the sink & drainer. Having a rear facing double glazed window & door, a radiator and a door leading to the cellar.