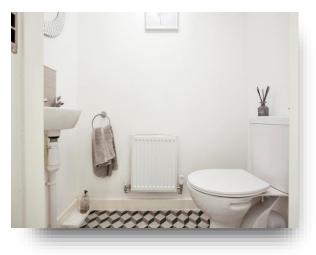

To the rear is the Lounge having rear facing patio doors leading to the garden.

Having two radiators and spotlights to the ceiling throughout.

**Downstairs W.C.** Fitted with a hand wash basin and a W.C.