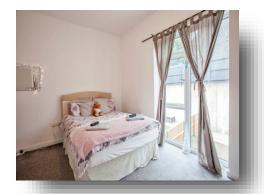

**Landing** Having a built in storage cupboard and providing access to the loft.

**Bedroom One** 11' 8" x 13' 5" to maximum point ( 3.56m x 4.09m to maximum point ) Having a rear facing window and a radiator.