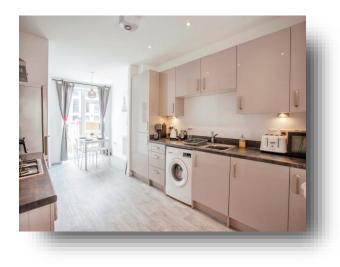

To the front of the front of the property is the dining area having a front facing window.

To the middle is the Kitchen fitted with wall and base units housing the hob & the oven with worktops housing the sink & drainer.