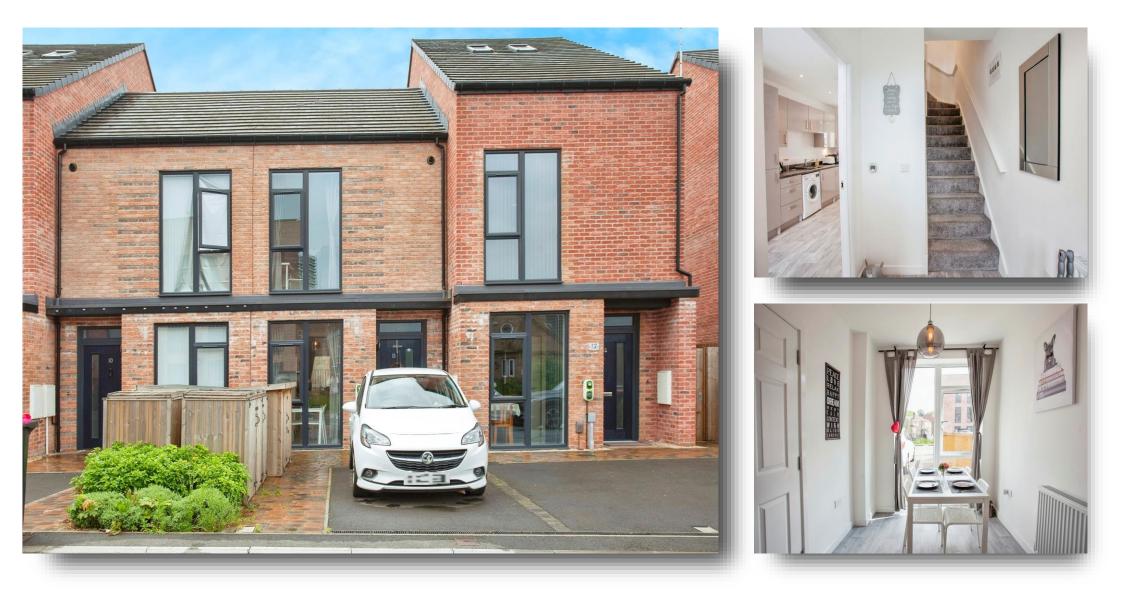

## Wellgate Place, Rotherham

FIRST STEP ON THE LADDER - This beautifully presented two bedroom mid terraced is offered to market making the ideal purchase for the FTB/small family buyer. Boasting modern and spacious accommodation throughout with off road parking a rear garden...CALL TO VIEW!!!

**Entrance Hall** Having a front facing door and a radiator.

To the rear is a lawned garden with a patio area.

Lounge / Kitchen / Diner 29' 3" x 13' 2" to maximum point ( 8.92m x 4.01m to maximum point ) Being an open plan room comprising of:-

To the front of the front of the property is the dining area having a front facing window.

To the middle is the Kitchen fitted with wall and base units housing the hob & the oven with worktops housing the sink & drainer.

To the rear is the Lounge having rear facing patio doors leading to the garden.

Having two radiators and spotlights to the ceiling throughout.

**Downstairs W.C.** Fitted with a hand wash basin and a W.C.

**Landing** Having a built in storage cupboard and providing access to the loft.

**Bedroom One** 11' 8" x 13' 5" to maximum point ( 3.56m x 4.09m to maximum point ) Having a rear facing window and a radiator.

**Bedroom Two** 6' 3" x 11' 2" ( 1.91m x 3.40m ) Having a front facing window and a built in storage cupboard.

**Bathroom** Fitted with a bath with a shower over, a hand wash basin and a W.C

**Outside** To the front is a drive providing off road parking with an outdoor electric point.