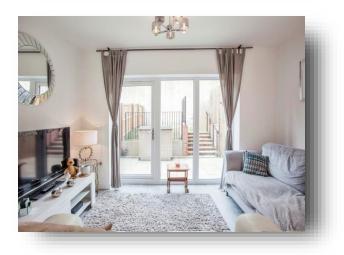

To the rear is the Lounge having rear facing patio doors leading to the garden.

Having two radiators and spotlights to the ceiling throughout.

**Downstairs W.C.** Fitted with a hand wash basin and a W.C.