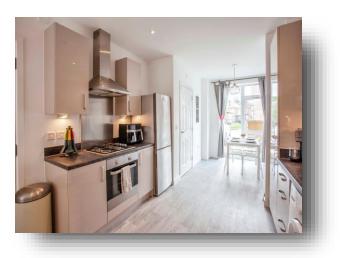

To the front of the front of the property is the dining area having a front facing window.

To the middle is the Kitchen fitted with wall and base units housing the hob & the oven with worktops housing the sink & drainer.