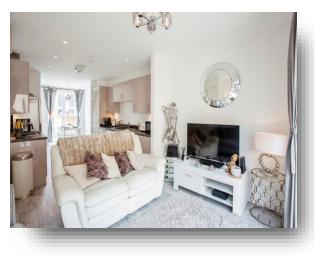

To the rear is the Lounge having rear facing patio doors leading to the garden.

Having two radiators and spotlights to the ceiling throughout.

**Downstairs W.C.** Fitted with a hand wash basin and a W.C.