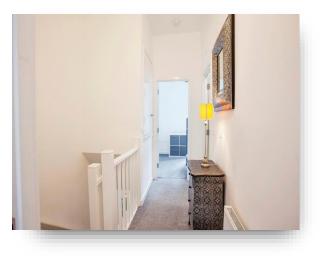

**Landing** Having a built in storage cupboard and providing access to the loft.

**Bedroom One** 11' 8" x 13' 5" to maximum point ( 3.56m x 4.09m to maximum point ) Having a rear facing window and a radiator.