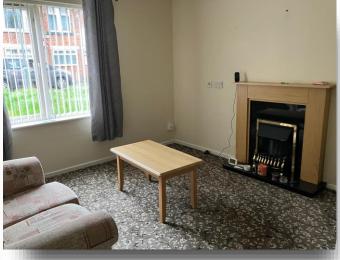

## Lounge

16' 4" to maximum point x 9' 9" to maximum point ( 4.98m to maximum point x 2.97m to maximum point ) Having a front facing double glazed window and two storage heaters.