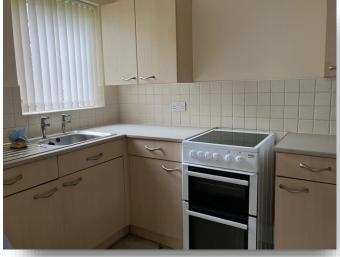

### Kitchen

10' to maximum point x 5' 1" to maximum point ( 3.05m to maximum point x 1.55m to maximum point )
Fitted with wall and base units with space and plumbing for a cooker, a fridge/freezer and a washing machine. Having a side facing double glazed window.