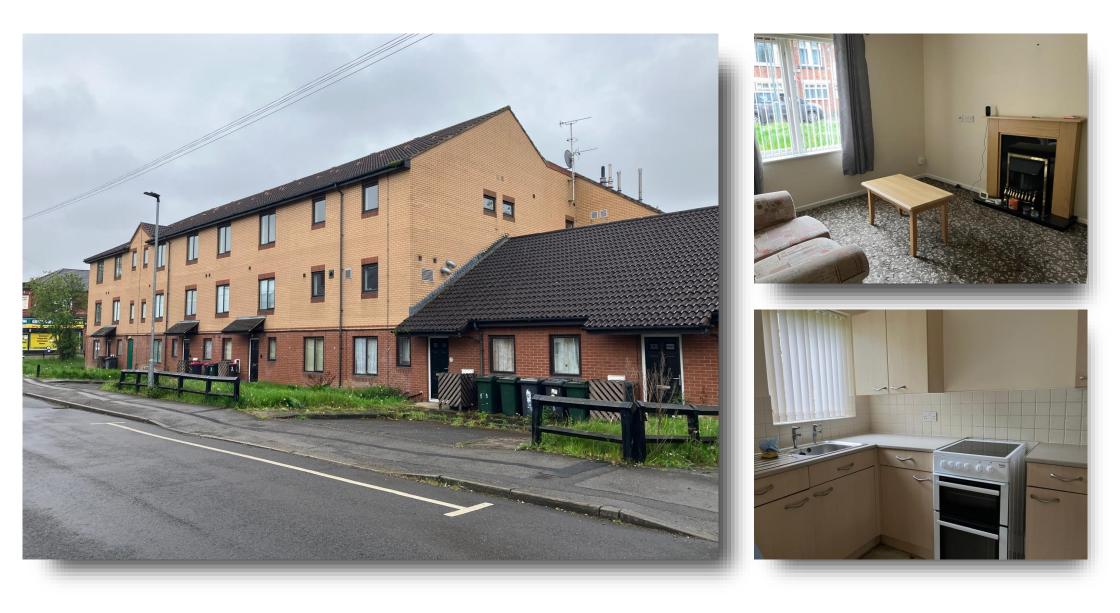

## The Willows Badsley Street, Rotherham

SIX FLATS AVAILABLE AS A GROUP OR AN INDIVIDUAL PURCHASE. Ideal for FTB / Commuters / Investors

1-6 The Willows, Badsley Street, Rotherham, S65 2PQ

#### **Entrance Hall**

Having a front facing double glazed door, a storage heater and two built in storage cupboards.

#### Lounge

15' 9" to maximum point x 9' 6" to maximum point ( 4.80m to maximum point x 2.90m to maximum point ) Having a front facing double glazed window and a storage heater.

#### Kitchen

10' to maximum point x 5' 2" to maximum point ( 3.05m to maximum point x 1.57m to maximum point ) Fitted with wall and base units with space and plumbing for a cooker, a fridge/freezer and a washing machine. Having a side facing double glazed obscured window and a storage heater.

#### **Bedroom One**

13' 4" to maximum point x 8' 4" to maximum point ( 4.06m to maximum point x 2.54m to maximum point ) Having a front facing double glazed window and a storage heater.

#### **Shower Room**

Fitted with a shower, a hand wash basin and a W.C. Having a storage heater & an extractor fan.