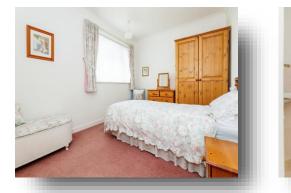

#### **Bedroom One**

11' 10" to maximum point x 12' 2" ( 3.61m to maximum point x 3.71m ) Having a rear facing double glazed window and a central heating radiator.

#### **Bedroom Two**

11' 11" x 11' 11" plus door recess ( 3.63m x 3.63m plus door recess ) Having a front facing double glazed window, a central heating radiator and fitted wardrobes.