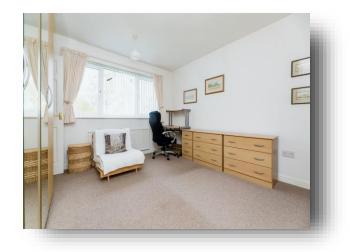

#### **Bedroom Two**

11' 11" x 11' 11" plus door recess ( 3.63m x 3.63m plus door recess ) Having a front facing double glazed window, a central heating radiator and fitted wardrobes.