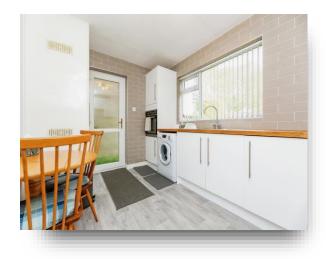

#### Kitchen

11' 10" x 8' 8" including built in storage (  $3.61m\ x\ 2.64m$  including built in storage )

Fitted with wall and base units housing the integrated oven, hob, extractor fan & fridge/freezer with space and plumbing for a washing machine. Having a side facing double glazed door and a rear facing double glazed window.