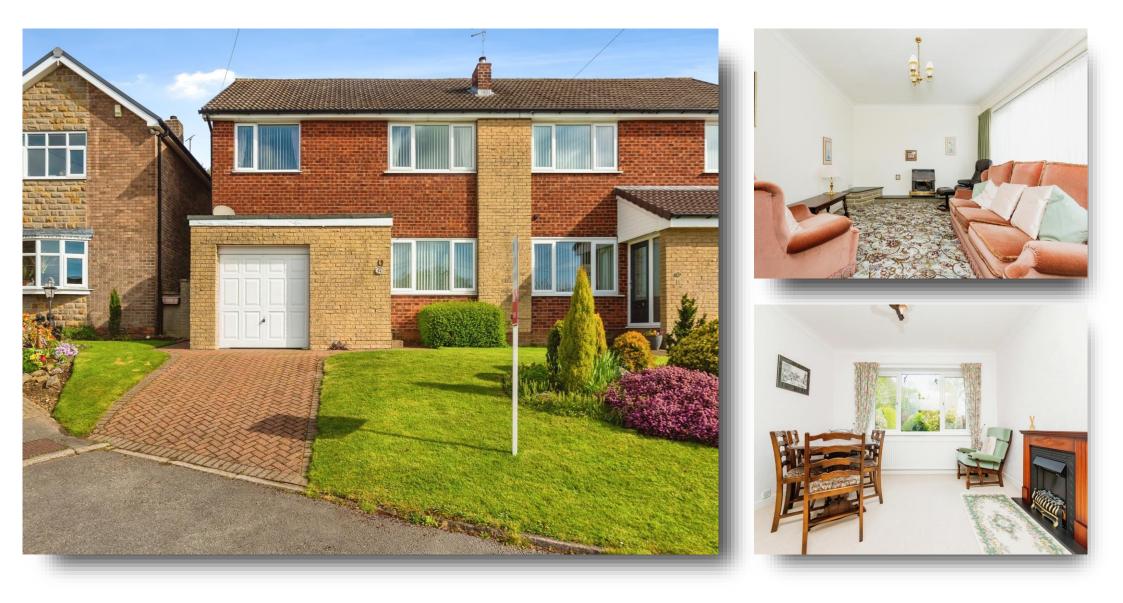

## Bradlea Rise, Rawmarsh Rotherham

£210,000 - HOME SWEET HOME - This beautiful three bedroom semi detached is offered to market making the ideal family purchase. Boasting a beautifully presented rear garden and off road parking to the front...DON'T DELAY, CALL TODAY!!!

#### Lounge

14' 9" x 11' 11" ( $4.50m \times 3.63m$ ) Having a front facing double glazed window, a central heating radiator and a fireplace.

#### Outside

To the front is a drive and a garage providing off road parking.

To the rear is a good sized enclosed lawned garden.