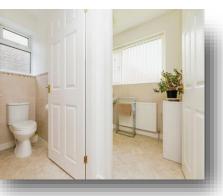

#### En Suite

Having a shower cubicle and hand wash basin.

#### Bathroom

Fitted with a bath, a hand wash basin and a W.C. Having a rear facing double glazed obscured window and a central heating radiator.

Also benefiting from an additional W.C separate from the main bathroom.