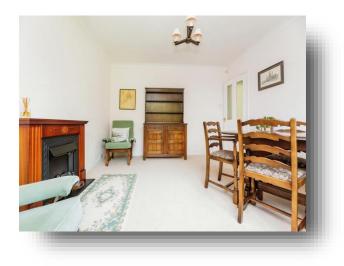

#### **Dining Room**

12' 1" to maximum point x 11' 8" to maximum point ( 3.68m to maximum point x 3.56m to maximum point ) Having a rear facing double glazed window and a central heating radiator.