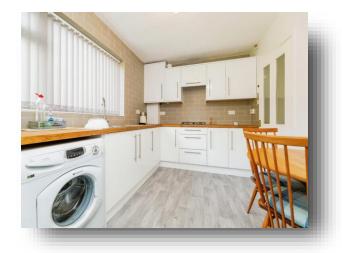

#### Kitchen

11' 10" x 8' 8" including built in storage (  $3.61m\ x\ 2.64m$  including built in storage )

Fitted with wall and base units housing the integrated oven, hob, extractor fan & fridge/freezer with space and plumbing for a washing machine. Having a side facing double glazed door and a rear facing double glazed window.