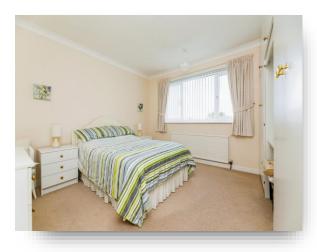

#### **Bedroom One**

11' 10" to maximum point x 12' 2" ( 3.61m to maximum point x 3.71m ) Having a rear facing double glazed window and a central heating radiator.