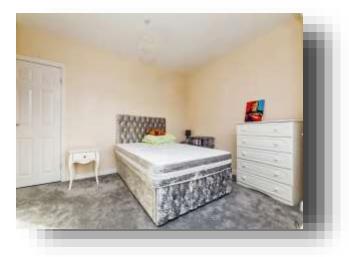

#### **Bedroom One**

13' 3" into chimney breast recess x 8' 11" plus bay window ( 4.04m into chimney breast recess x 2.72m plus bay window ) Having a front facing double glazed bay window and

a central heating radiator.