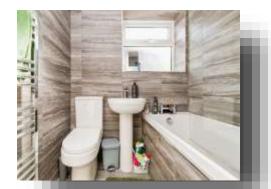

#### Bathroom

Being fully tiled and fitted with a bath with a shower over, a hand wash basin and a W.C. Having a side facing double glazed window and a heated towel rail.