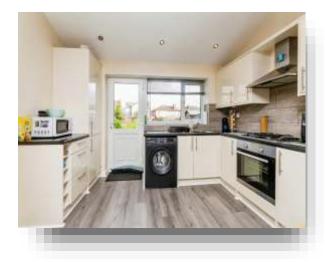

#### Kitchen / Diner

20' 1" x 13' 4" ( 6.12m x 4.06m ) Fitted with wall and base units housing the integrated hob, the oven and the fridge/freezer with coordinating worktops housing the sink & drainer. There is also space and plumbing for a washing machine. Having a side facing double glazed window, a rear facing double glazed window, two central heating radiators and spotlights to the ceiling.