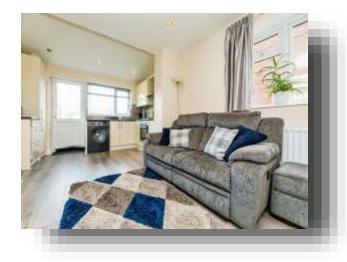

#### Kitchen / Diner

20' 1" x 13' 4" ( 6.12m x 4.06m ) Fitted with wall and base units housing the integrated hob, the oven and the fridge/freezer with coordinating worktops housing the sink & drainer. There is also space and plumbing for a washing machine. Having a side facing double glazed window, a rear facing double glazed window, two central heating radiators and spotlights to the ceiling.