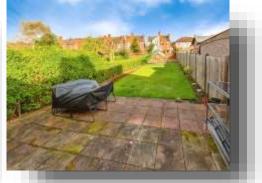

#### Outside

To the front is a driveway providing off road parking and a small lawn.

To the rear is an enclosed lawned garden with a patio.