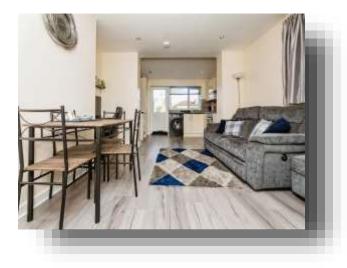

#### Kitchen / Diner

20' 1" x 13' 4" ( 6.12m x 4.06m ) Fitted with wall and base units housing the integrated hob, the oven and the fridge/freezer with coordinating worktops housing the sink & drainer. There is also space and plumbing for a washing machine. Having a side facing double glazed window, a rear facing double glazed window, two central heating radiators and spotlights to the ceiling.