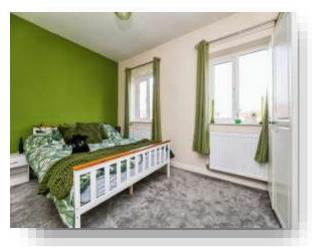

#### **Bedroom Two**

9' 7" x 13' 4" ( 2.92m x 4.06m ) Having two rear facing double glazed windows and two central heating radiators.