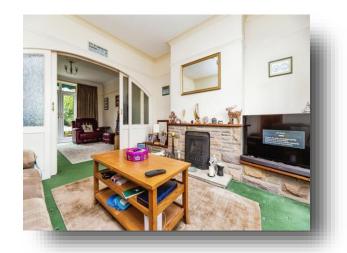

### Lounge

Having a front facing double glazed bay window, a central heating radiator and a feature gas fire with sliding doors leading into the dining room.

### **Dining Room**

13' 6" to maximum point x 10' 11" to maximum point (4.11m to maximum point x 3.33m to maximum point) Having rear facing French doors leading to the garden and a central heating radiator.