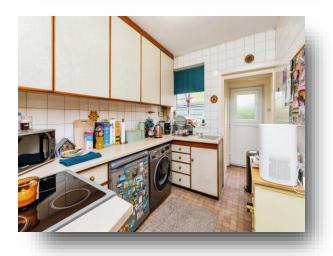

#### Kitchen

9' 6" to maximum point x 7' 4" to maximum point ( 2.90m to maximum point x 2.24m to maximum point ) Fitted with wall and base units with space for a cooker and plumbing for a washing machine. Having a rear facing double glazed window.