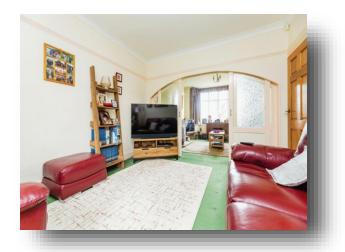

### Lounge

Having a front facing double glazed bay window, a central heating radiator and a feature gas fire with sliding doors leading into the dining room.

### **Dining Room**

13' 6" to maximum point x 10' 11" to maximum point (4.11m to maximum point x 3.33m to maximum point) Having rear facing French doors leading to the garden and a central heating radiator.