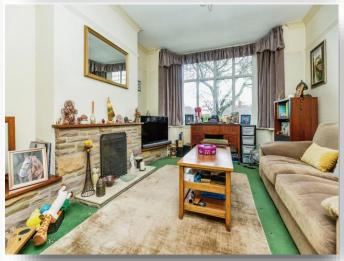

### Lounge

Having a front facing double glazed bay window, a central heating radiator and a feature gas fire with sliding doors leading into the dining room.