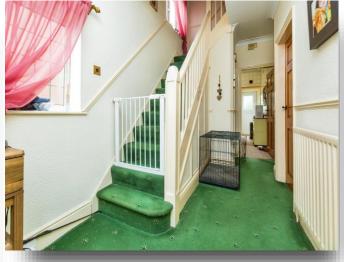

#### **Entrance Hall**

Having a front facing door, a side facing double glazed window,a central heating radiator and understairs storage cupboard.

## Landing

Having a side facing double glazed window and providing entry to the loft.