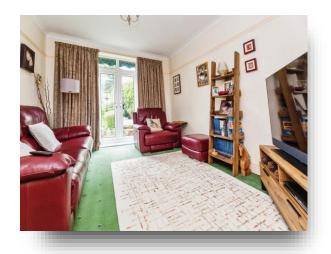

### Lounge

Having a front facing double glazed bay window, a central heating radiator and a feature gas fire with sliding doors leading into the dining room.

### **Dining Room**

13' 6" to maximum point x 10' 11" to maximum point (4.11m to maximum point x 3.33m to maximum point) Having rear facing French doors leading to the garden and a central heating radiator.