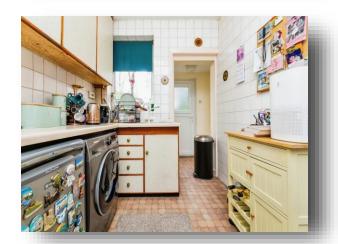

#### Kitchen

9' 6" to maximum point x 7' 4" to maximum point ( 2.90m to maximum point x 2.24m to maximum point ) Fitted with wall and base units with space for a cooker and plumbing for a washing machine. Having a rear facing double glazed window.