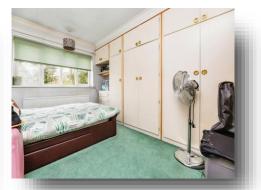

#### **Bedroom Two**

13' to maximum point x 10' 11" into recess ( 3.96m to maximum point x 3.33m into recess )
Having a rear facing double glazed window, a central heating radiator and built in storage.