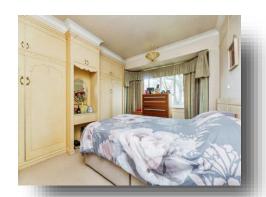

#### **Bedroom One**

Having a front facing double glazed bay window, a central heating radiator and built in wardrobes & storage cupboard providing hanging and storage space.