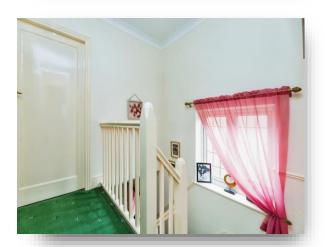

## Landing

Having a side facing double glazed window and providing entry to the loft.