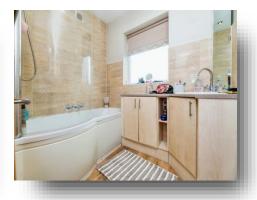

#### **Bathroom**

Having a separate W.C. Fitted with a bath with a shower over, a hand wash basin with built in storage cupboard, a heated towel rail and spotlights to the ceiling.