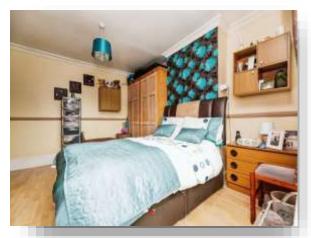

#### **Bedroom Two**

9' 9" x 12' 2" into chimney breast recess ( 2.97m x 3.71m into chimney breast recess )

Having a rear facing double glazed window and a central heating radiator.