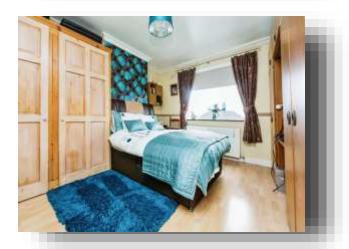

#### **Bedroom One**

13'  $\times$  10' 2" into chimney breast recess (  $3.96m \times 3.10m$  into chimney breast recess )

Having a front facing double glazed window and a central heating radiator.