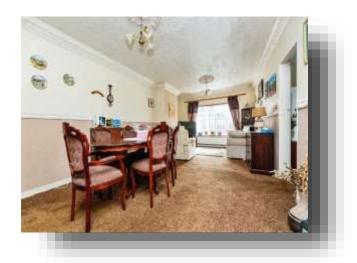

## **Lounge / Diner**

23' 4"  $\times$  12' 1" into chimney breast recess ( 7.11m  $\times$  3.68m into chimney breast recess )

Having a front facing double glazed window, a central heating radiator and a feature fireplace.