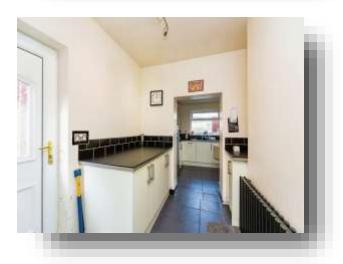

#### Kitchen

8' 9" x 20' ( 2.67m x 6.10m )

Fitted with a series of wall and base units housing the integrated fridge/freezer and dishwasher with worktops housing the sink & drainer. There is also space for a freestanding cooker. Having two rear facing skylights, two rear facing double glazed windows and a central heating radiator.