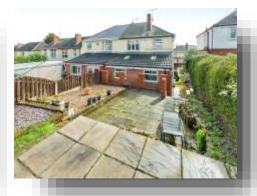

#### Outside

To the front is a drive providing off road parking.

To the rear is a tiered patio enclosed with fencing.