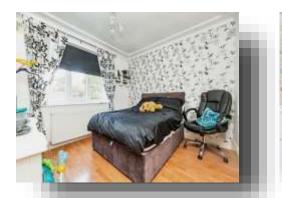

## **Bedroom Three**

9' 11" x 8' (3.02m x 2.44m)

Having a front facing double glazed window and a central heating radiator.