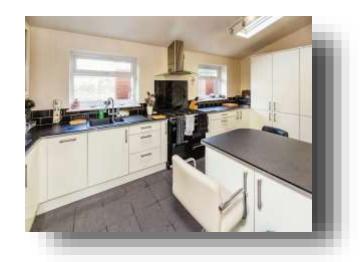

#### Kitchen

8' 9" x 20' ( 2.67m x 6.10m )

Fitted with a series of wall and base units housing the integrated fridge/freezer and dishwasher with worktops housing the sink & drainer. There is also space for a freestanding cooker. Having two rear facing skylights, two rear facing double glazed windows and a central heating radiator.