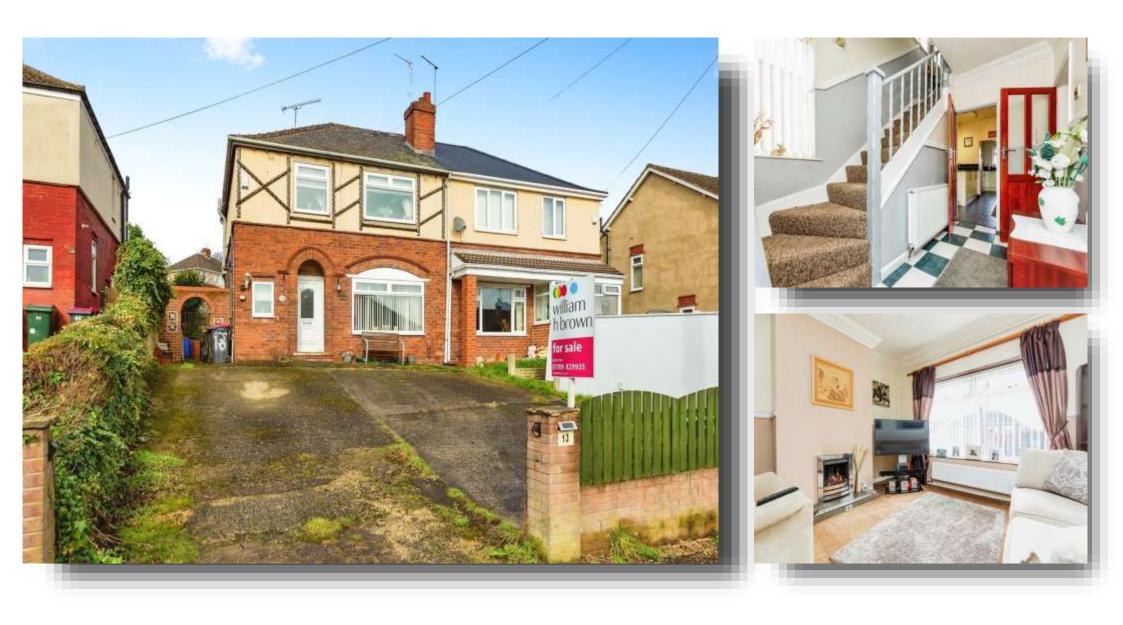

# **Brunt Road, Rawmarsh Rotherham**

HOME SWEET HOME - Situated in this popular location, well placed for amenities, schools & transport links, this three bedroom semi-det boasts well presented accommodation throughout with a modern kitchen & bathroom, a drive & a generous sized rear patio...CALL NOW!

#### **Entrance Hall**

Having a front facing double glazed door, a side facing double glazed window and a central heating radiator.

## **Lounge / Diner**

23' 4"  $\times$  12' 1" into chimney breast recess ( 7.11m  $\times$  3.68m into chimney breast recess )

Having a front facing double glazed window, a central heating radiator and a feature fireplace.

## Landing

Having a side facing double glazed window and providing entry to the loft.