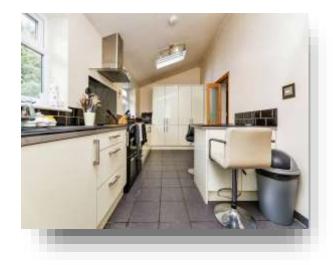

#### Kitchen

8' 9" x 20' ( 2.67m x 6.10m )

Fitted with a series of wall and base units housing the integrated fridge/freezer and dishwasher with worktops housing the sink & drainer. There is also space for a freestanding cooker. Having two rear facing skylights, two rear facing double glazed windows and a central heating radiator.