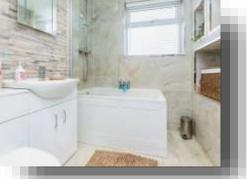

#### **Bathroom**

Being fully tiled and fitted with a bath with a shower over, a hand wash basin and a W.C. Having a rear facing double glazed window.