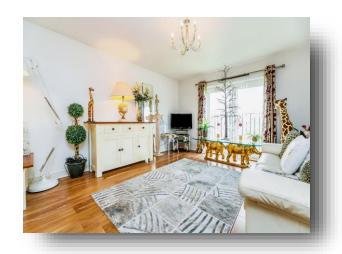

## **Lounge / Kitchen / Diner**

22' 7" to maximum point x 12' 1" to maximum point ( 6.88m to maximum point x 3.68m to maximum point ) Being open plan having rear facing double glazed patio doors to the Juliet balcony and a central heating radiator.