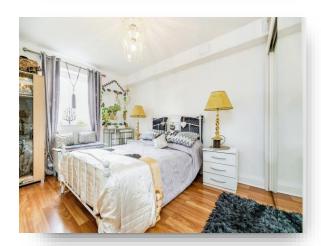

#### **Bedroom**

9' 10" to maximum point x 13' 11" to maximum point ( 3.00m to maximum point x 4.24m to maximum point ) Having a rear facing double glazed window and a central heating radiator.