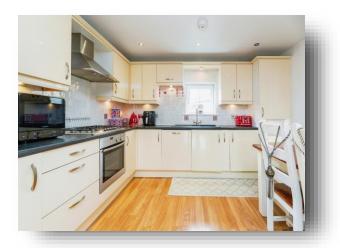

The kitchen is fitted with wall and base units housing the integrated hob, the oven and the extractor fan, the dishwasher and the washing machine and the fridge/freezer with worktops housing the sink & drainer. Having a front facing double glazed window and a central heating radiator. Also fitted with spotlights to the ceiling throughout.