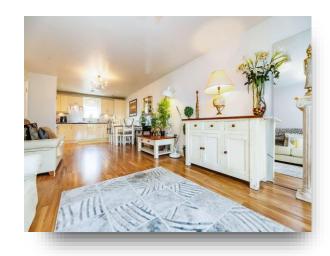

## **Lounge / Kitchen / Diner**

22' 7" to maximum point x 12' 1" to maximum point ( 6.88m to maximum point x 3.68m to maximum point ) Being open plan having rear facing double glazed patio doors to the Juliet balcony and a central heating radiator.