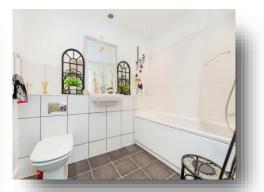

### **Bathroom**

Fitted with a bath with a shower over, a hand wash basin and a W.C. Having a heated towel rail, spotlights to the ceiling and an extractor fan.