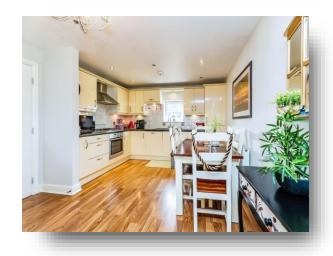

The kitchen is fitted with wall and base units housing the integrated hob, the oven and the extractor fan, the dishwasher and the washing machine and the fridge/freezer with worktops housing the sink & drainer. Having a front facing double glazed window and a central heating radiator. Also fitted with spotlights to the ceiling throughout.