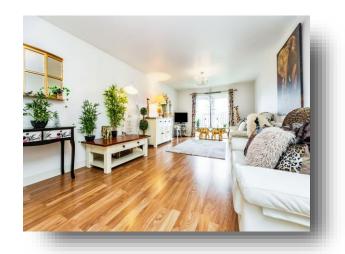

## **Lounge / Kitchen / Diner**

22' 7" to maximum point x 12' 1" to maximum point ( 6.88m to maximum point x 3.68m to maximum point ) Being open plan having rear facing double glazed patio doors to the Juliet balcony and a central heating radiator.

The kitchen is fitted with wall and base units housing the integrated hob, the oven and the extractor fan, the dishwasher and the washing machine and the fridge/freezer with worktops housing the sink & drainer. Having a front facing double glazed window and a central heating radiator. Also fitted with spotlights to the ceiling throughout.