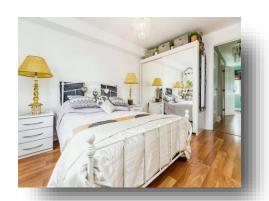

#### **Bedroom**

9' 10" to maximum point x 13' 11" to maximum point ( 3.00m to maximum point x 4.24m to maximum point ) Having a rear facing double glazed window and a central heating radiator.