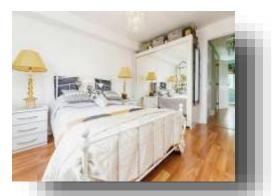

#### **Bedroom**

9' 10" to maximum point x 13' 11" to maximum point ( 3.00m to maximum point x 4.24m to maximum point ) Having a rear facing double glazed window and a central heating radiator.