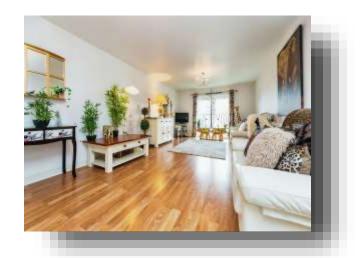

## **Lounge / Kitchen / Diner**

22' 7" to maximum point x 12' 1" to maximum point (6.88m to maximum point x 3.68m to maximum point) Being open plan having rear facing double glazed patio doors to the Juliet balcony and a central heating radiator.