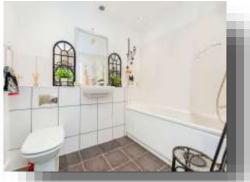

#### **Bathroom**

Fitted with a bath with a shower over, a hand wash basin and a W.C. Having a heated towel rail, spotlights to the ceiling and an extractor fan.