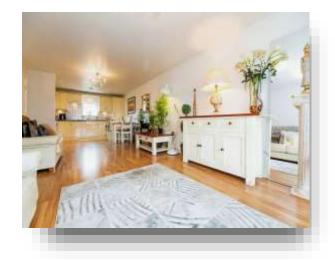

## **Lounge / Kitchen / Diner**

22' 7" to maximum point x 12' 1" to maximum point (6.88m to maximum point x 3.68m to maximum point) Being open plan having rear facing double glazed patio doors to the Juliet balcony and a central heating radiator.