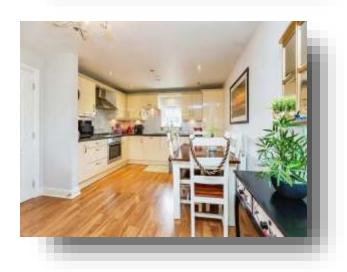

The kitchen is fitted with wall and base units housing the integrated hob, the oven and the extractor fan, the dishwasher and the washing machine and the fridge/freezer with worktops housing the sink & drainer. Having a front facing double glazed window and a central heating radiator. Also fitted with spotlights to the ceiling throughout.