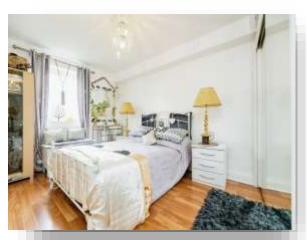

#### **Bedroom**

9' 10" to maximum point x 13' 11" to maximum point ( 3.00m to maximum point x 4.24m to maximum point ) Having a rear facing double glazed window and a central heating radiator.