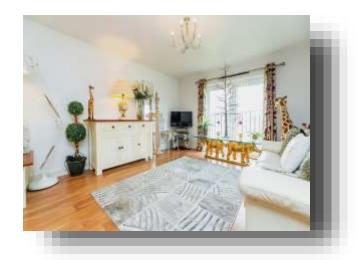

## **Lounge / Kitchen / Diner**

22' 7" to maximum point x 12' 1" to maximum point (6.88m to maximum point x 3.68m to maximum point) Being open plan having rear facing double glazed patio doors to the Juliet balcony and a central heating radiator.