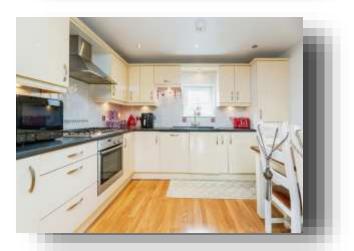

The kitchen is fitted with wall and base units housing the integrated hob, the oven and the extractor fan, the dishwasher and the washing machine and the fridge/freezer with worktops housing the sink & drainer. Having a front facing double glazed window and a central heating radiator. Also fitted with spotlights to the ceiling throughout.