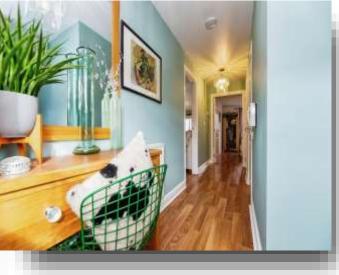

#### **Entrance Hall**

Having a side facing door, a front facing double glazed window and a central heating radiator.