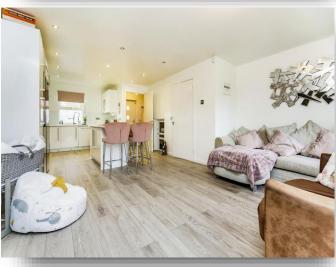

# Lounge / Kitchen

15' 10" x 25' 8" ( 4.83m x 7.82m )

Being open plan with the Kitchen to the front, fitted with wall and base units & island housing the integrated hob, oven, microwave, the extractor fan & dishwasher with coordinating worktops housing the sink & drainer. There is space and plumbing for a fridge/freezer and a washing machine. Having a front facing double glazed window and spotlights to the ceiling. To the rear is the Lounge having two sets of double-glazed patio doors leading to the garden, a central heating radiator and understairs storage cupboard.