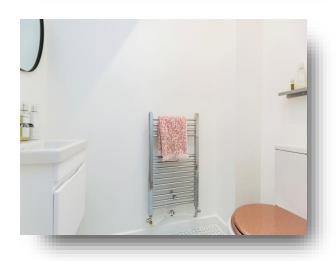

### **Downstairs W.C.**

Fitted with a hand wash basin, a W.C. and a heated towel rail.

#### **En Suite**

Fitted with a shower cubicle, a hand wash basin, a W.C. and a central heating radiator.

### **Bathroom**

Fitted with a bath with a shower over, a hand wash basin and a W.C. Having a rear facing double glazed window, a central heating radiator and a built-in storage cupboard.