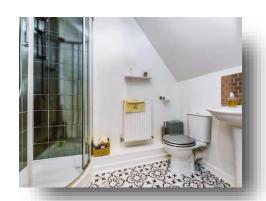

### **Bathroom**

Fitted with a bath with a shower over, a hand wash basin and a W.C. Having a rear facing double glazed window, a central heating radiator and a built-in storage cupboard.