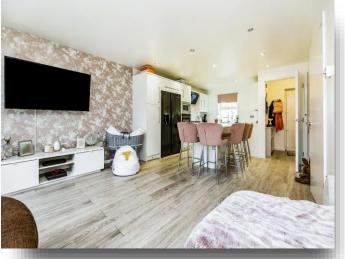

# Lounge / Kitchen

15' 10" x 25' 8" ( 4.83m x 7.82m )

Being open plan with the Kitchen to the front, fitted with wall and base units & island housing the integrated hob, oven, microwave, the extractor fan & dishwasher with coordinating worktops housing the sink & drainer. There is space and plumbing for a fridge/freezer and a washing machine. Having a front facing double glazed window and spotlights to the ceiling. To the rear is the Lounge having two sets of double-glazed patio doors leading to the garden, a central heating radiator and understairs storage cupboard.