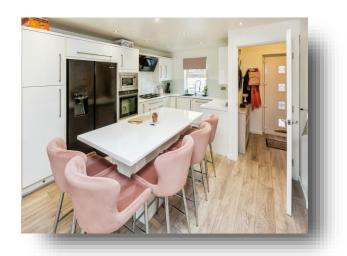

# Lounge / Kitchen

15' 10" x 25' 8" ( 4.83m x 7.82m )

Being open plan with the Kitchen to the front, fitted with wall and base units & island housing the integrated hob, oven, microwave, the extractor fan & dishwasher with coordinating worktops housing the sink & drainer. There is space and plumbing for a fridge/freezer and a washing machine. Having a front facing double glazed window and spotlights to the ceiling. To the rear is the Lounge having two sets of double-glazed patio doors leading to the garden, a central heating radiator and understairs storage cupboard.