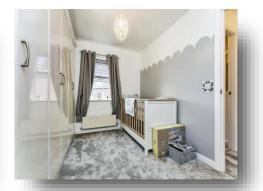

## **Bedroom Two**

12' 5" x 7' 4" plus fitted wardrobes (  $3.78m \times 2.24m$  plus fitted wardrobes )

Having a front facing double glazed window, a central heating radiator and fitted wardrobes providing hanging and storage space.

## **Bedroom Three**

13' 2" x 8' 10" ( 4.01m x 2.69m )

Having a rear facing double glazed window and a central heating radiator.