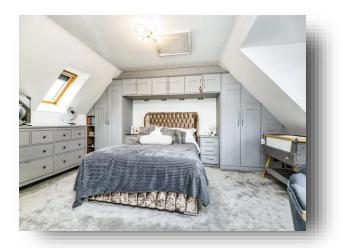

### **Bedroom One**

16' to maximum point x 18' 8" ( 4.88m to maximum point x 5.69m )

Situated on the second floor having a front facing double glazed window & a rear facing skylight, two central heating radiators and built in wardrobes providing hanging and storage space.