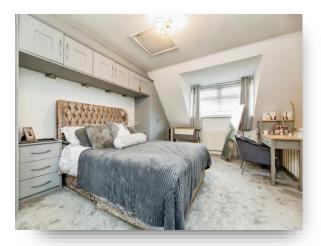

### **Bedroom One**

16' to maximum point x 18' 8" ( 4.88m to maximum point x 5.69m )

Situated on the second floor having a front facing double glazed window & a rear facing skylight, two central heating radiators and built in wardrobes providing hanging and storage space.

#### **En Suite**

Fitted with a shower cubicle, a hand wash basin, a W.C. and a central heating radiator.