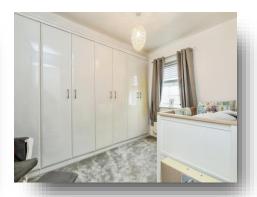

## **Bedroom Two**

12' 5" x 7' 4" plus fitted wardrobes (  $3.78m \times 2.24m$  plus fitted wardrobes )

Having a front facing double glazed window, a central heating radiator and fitted wardrobes providing hanging and storage space.

## **Bedroom Three**

13' 2" x 8' 10" ( 4.01m x 2.69m )

Having a rear facing double glazed window and a central heating radiator.