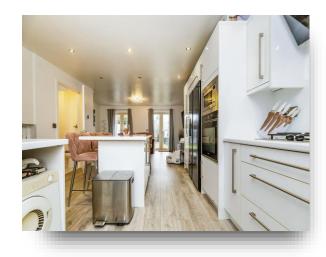

# Lounge / Kitchen

15' 10" x 25' 8" ( 4.83m x 7.82m )

Being open plan with the Kitchen to the front, fitted with wall and base units & island housing the integrated hob, oven, microwave, the extractor fan & dishwasher with coordinating worktops housing the sink & drainer. There is space and plumbing for a fridge/freezer and a washing machine. Having a front facing double glazed window and spotlights to the ceiling. To the rear is the Lounge having two sets of double-glazed patio doors leading to the garden, a central heating radiator and understairs storage cupboard.