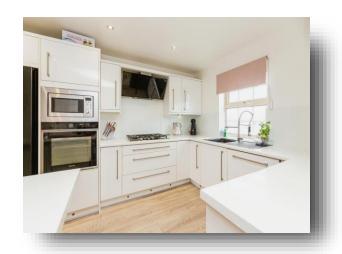

# Lounge / Kitchen

15' 10" x 25' 8" ( 4.83m x 7.82m )

Being open plan with the Kitchen to the front, fitted with wall and base units & island housing the integrated hob, oven, microwave, the extractor fan & dishwasher with coordinating worktops housing the sink & drainer. There is space and plumbing for a fridge/freezer and a washing machine. Having a front facing double glazed window and spotlights to the ceiling. To the rear is the Lounge having two sets of double-glazed patio doors leading to the garden, a central heating radiator and understairs storage cupboard.