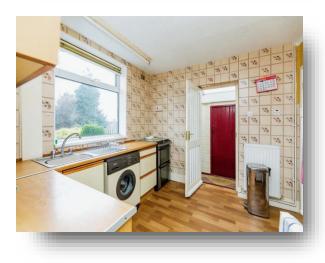

## Kitchen

10' x 9' 7" (  $3.05m \times 2.92m$  ) Fitted with wall & base units and worktops housing the sink & drainer. There is space and plumbing for a cooker, a fridge/freezer & a washing machine. Having a rear facing window, a central heating radiator and a pantry providing extra storage space.