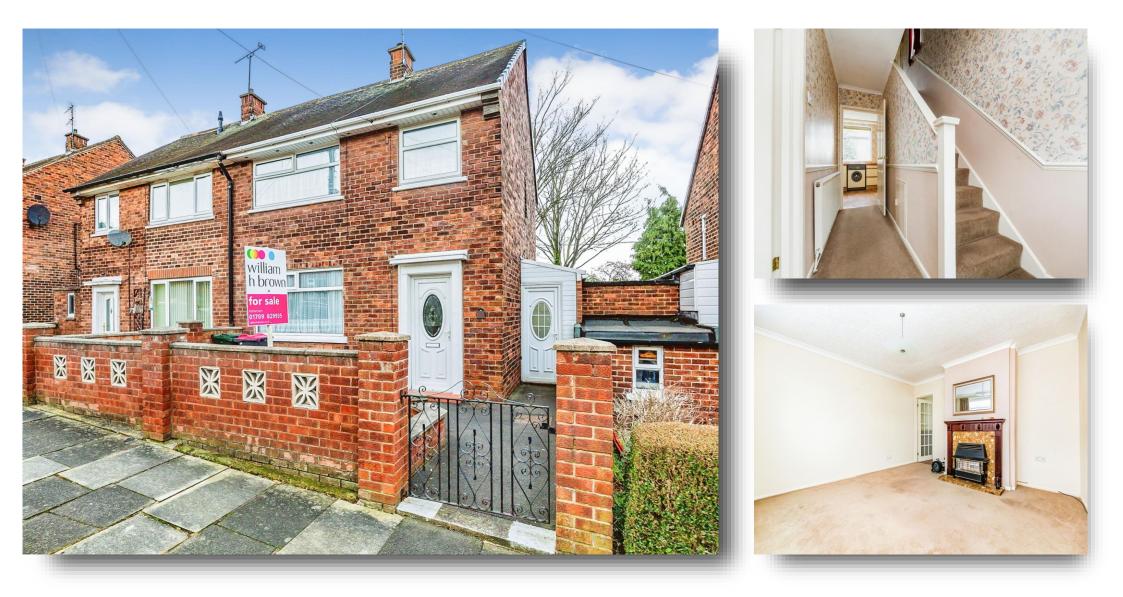

# Kiln Road, Kimberworth Park Rotherham

JUST STARTING OUT? This spacious three bedroom semi-detached property is offered to market situated in a popular location, close to local amenities & motorway links - Making an excellent purchase for first time buyers/families - CALL NOW TO VIEW!

### **Entrance Hall**

Having a front facing door, a central heating radiator and the stairs to the landing with understairs storage cupboard.

#### Lounge

12' 6" x 12' 10" into chimney breast recess ( $3.81m \times 3.91m$ into chimney breast recess ) Having a front facing door, a central heating radiator and a feature fireplace.

### Landing

Having a side facing window and providing entry to the loft.