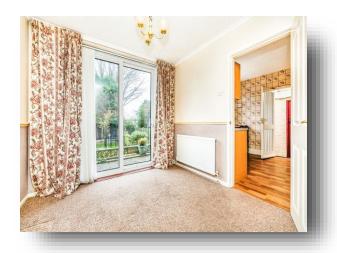

#### **Dining Room**

10' 3" x 9' 5" (  $3.12m \times 2.87m$  ) Having rear facing sliding doors leading to the garden and a central heating radiator.