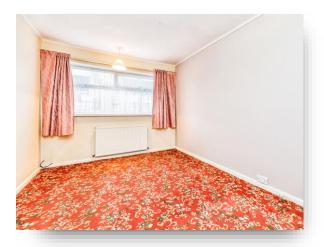

### **Bedroom One**

13' 3" x 12' 10" (  $4.04m\ x\ 3.91m$  ) Having a front facing double glazed window and a central heating radiator.

## **Bedroom Two**

13' 2" to maximum point x 9' 3" ( 4.01m to maximum point x 2.82m ) Having a rear facing double glazed window and a central heating radiator.

## **Bedroom Three**

8' 8" x 7' 8" ( 2.64m x 2.34m ) Having a front facing double glazed window.