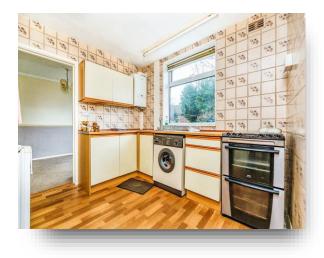

## Kitchen

10' x 9' 7" (  $3.05m \times 2.92m$  ) Fitted with wall & base units and worktops housing the sink & drainer. There is space and plumbing for a cooker, a fridge/freezer & a washing machine. Having a rear facing window, a central heating radiator and a pantry providing extra storage space.