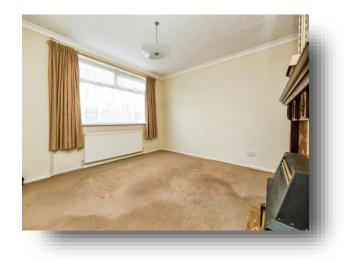

#### Lounge

12' 6" x 12' 10" into chimney breast recess ( $3.81m \times 3.91m$ into chimney breast recess ) Having a front facing door, a central heating radiator and a feature fireplace.