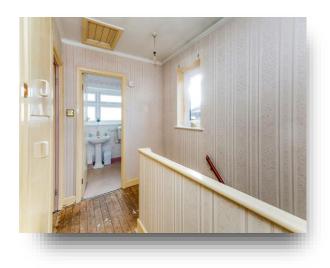

#### Landing

Having a side facing window and providing entry to the loft with a built in storage cupboard.