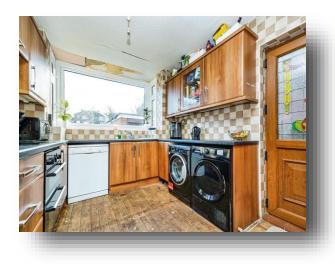

### Kitchen

11' x 9' 1" ( 3.35m x 2.77m )

Fitted with wall and base units housing the hob & the oven with worktops housing the sink & drainer. There is also space and plumbing for a fridge/freezer, a dishwasher, a washing machine & a dryer. Having a side facing door, a rear facing double glazed bay window and a pantry providing additional storage space with a side facing window.