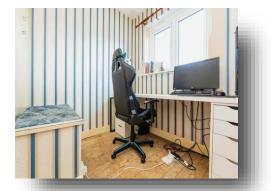

## **Bedroom Three**

7' 1" x 8' 1" ( 2.16m x 2.46m ) Having a front facing double glazed window and a central heating radiator.