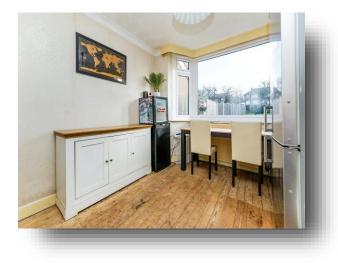

#### **Dining Room**

11' 11" into bay window x 9' 5" (3.63m into bay window x 2.87m )

Having a rear facing double glazed bay window and a central heating radiator.

### Kitchen

11' x 9' 1" ( 3.35m x 2.77m )

Fitted with wall and base units housing the hob & the oven with worktops housing the sink & drainer. There is also space and plumbing for a fridge/freezer, a dishwasher, a washing machine & a dryer. Having a side facing door, a rear facing double glazed bay window and a pantry providing additional storage space with a side facing window.