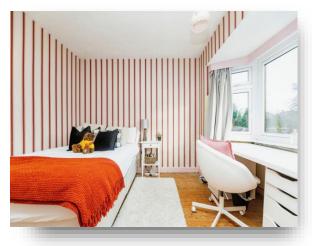

## **Bedroom Two**

12' 1" into bay window x 12' 1" to maximum point ( 3.68m into bay window x 3.68m to maximum point ) Having a rear facing double glazed bay window and a central heating radiator.