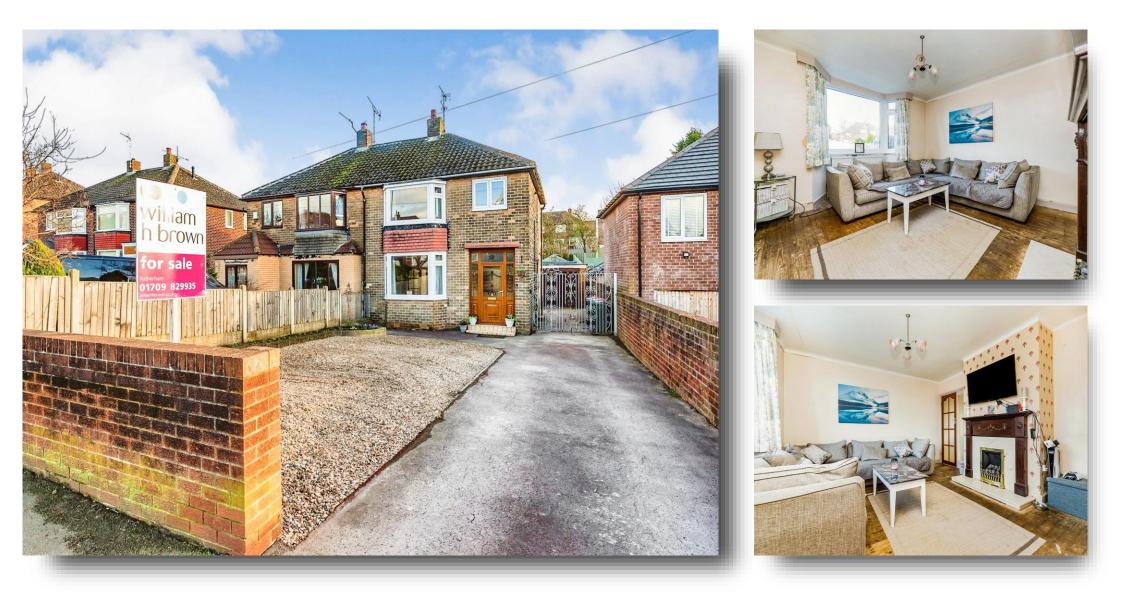

# East Bawtry Road, Brecks ROTHERHAM S60 4LQ

# East Bawtry Road, Brecks ROTHERHAM

GUIDE PRICE £220,000 - £230,000 - START THE DREAM HERE - Offered to market is this THREE bedroom semi-detached property boasting spacious accommodation throughout with a generous sized DRIVE & rear GARDEN making the ideal family home. Well placed to local amenities & TRANSPORT links...

### Outside

To the front is a generous sized drive providing off road parking for multiple vehicles.

To the rear is a generous sized lawned garden with a patio area and a garage enclosed with fencing.