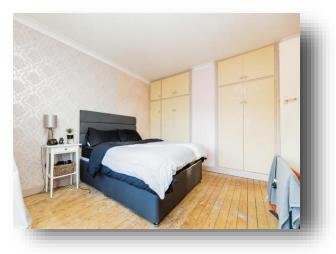

### **Bedroom One**

13' 11" into bay window recess x 12' 11" plus fitted wardrobes ( 4.24m into bay window recess x 3.94m plus fitted wardrobes )

Having a front facing double glazed bay window, a central heating radiator and two built in wardrobes providing hanging and storage space.