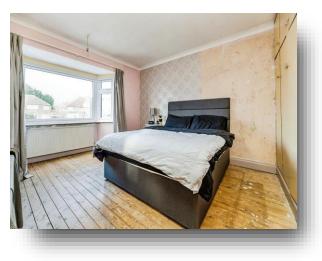

### **Bedroom One**

13' 11" into bay window recess x 12' 11" plus fitted wardrobes ( 4.24m into bay window recess x 3.94m plus fitted wardrobes )

Having a front facing double glazed bay window, a central heating radiator and two built in wardrobes providing hanging and storage space.

## **Bedroom Two**

12' 1" into bay window x 12' 1" to maximum point ( 3.68m into bay window x 3.68m to maximum point ) Having a rear facing double glazed bay window and a central heating radiator.

## **Bedroom Three**

7' 1" x 8' 1" ( 2.16m x 2.46m ) Having a front facing double glazed window and a central heating radiator.