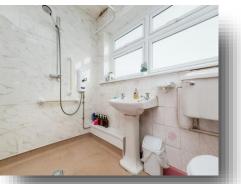

#### Wet Room

Fitted with a walk in shower, a hand wash basin and a W.C. Having a rear facing double glazed window and a central heating radiator.