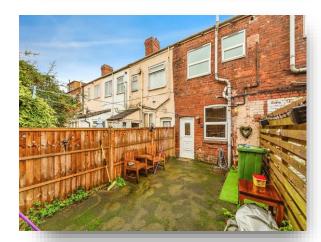

## welcome to

# **Badsley Moor Lane, Clifton Rotherham**

GUIDE PRICE £110,000 - £120,000 - START THE DREAM HERE - This TWO bedroom mid terraced is offered to market boasting spacious accommodation throughout with a low maintenance rear yard. The ideal purchase for the First time buyer & being well placed for local amenities...VIEW NOW!













#### Lounge

11' 9" into chimney breast recess x 12' 9" ( 3.58m into chimney breast recess x 3.89m ) Having a front facing double glazed window & door and a central heating radiator.

#### Kitchen

12' 1" to maximum point  $\,x$  13' 5" ( 3.68m to maximum point  $\,x$  4.09m )

Fitted with wall and base units housing the hob & the oven with worktops housing the sink & drainer. There is also space and plumbing for a fridge/freezer and a washing machine. Having a rear facing window and door & a built in storage cupboard.

#### **Bedroom One**

11' 10" into chimney breast recess x 12' 9" ( 3.61m into chimney breast recess x 3.89m ) Having a front facing double glazed window, a central heating radiator and a built in storage cupboard.

#### **Bedroom Two**

13' 1" x 7' 9" ( 3.99m x 2.36m )