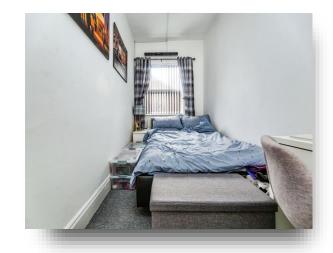

#### **Bedroom Two**

13' 1" x 7' 9" ( 3.99m x 2.36m )

Having a rear facing double glazed window and a central heating radiator.