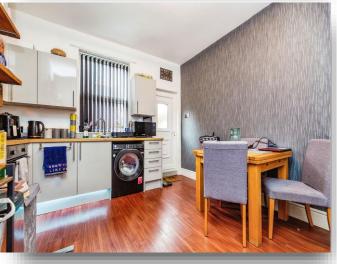

#### Kitchen

12' 1" to maximum point  $\,x$  13' 5" ( 3.68m to maximum point  $\,x$  4.09m )

Fitted with wall and base units housing the hob & the oven with worktops housing the sink & drainer. There is also space and plumbing for a fridge/freezer and a washing machine. Having a rear facing window and door & a built in storage cupboard.