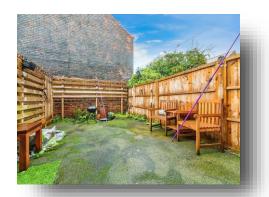

' 9" ( 3.61m into chimney breast recess x 3.89m ) Having a front facing double glazed window, a central heating radiator and a built in storage cupboard.

#### **Bedroom Two**

13' 1" x 7' 9" ( 3.99m x 2.36m )

Having a rear facing double glazed window and a central heating radiator.

#### **Bathroom**

Fitted with a bath with a shower over, a hand wash basin and a W.C. Having a rear facing window and a central heating radiator.

#### Outside

To the rear is a low maintenance yard.





### welcome to

## **Badsley Moor Lane, Clifton Rotherham**

- Two bedroom mid terraced property
- Well placed to local amenities & transport links
- Ideal purchase for the FTB/investors alike
- On street parking
- Low maintenance rear yard

Tenure: Freehold EPC Rating: D

guide price

£110,000 - £120,000









Please note the marker reflects the postcode not the actual property

view this property online williamhbrown.co.uk/Property/RTF114331



Property Ref: RTF114331 - 0006 1. MONEY LAUNDERING REGULATIONS Intending purchasers will be asked to produce identification documentation at a later stage and we would ask for your co-operation in order that there is no delay in agreeing the sale. 2. These particulars do not constitute part or all of an offer or contract. 3. The measurements indicated are supplied for guidance only and as such must be considered incorrect. Potential buyers are advised to recheck measurements before committing to any expense. 4. We have not tested any apparatus, equipment, fixtures or services and it is in the buyers interest to check the working condition of any