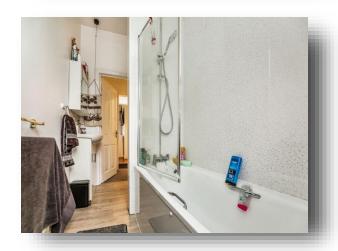

#### **Bathroom**

Fitted with a bath with a shower over, a hand wash basin and a W.C. Having a rear facing window and a central heating radiator.