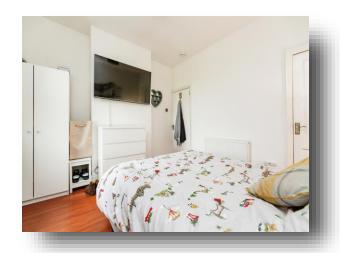

#### **Bedroom One**

11' 10" into chimney breast recess x 12' 9" ( 3.61m into chimney breast recess x 3.89m ) Having a front facing double glazed window, a central heating radiator and a built in storage cupboard.