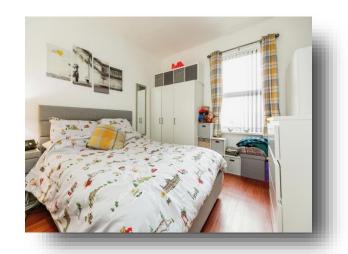

#### **Bedroom One**

11' 10" into chimney breast recess x 12' 9" ( 3.61m into chimney breast recess x 3.89m ) Having a front facing double glazed window, a central heating radiator and a built in storage cupboard.

#### **Bedroom Two**

13' 1" x 7' 9" ( 3.99m x 2.36m )

Having a rear facing double glazed window and a central heating radiator.