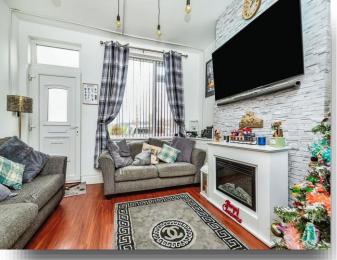

#### Lounge

11' 9" into chimney breast recess x 12' 9" ( 3.58m into chimney breast recess x 3.89m ) Having a front facing double glazed window & door and a central heating radiator.