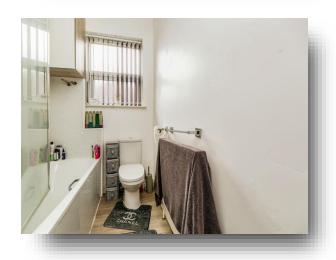

#### **Bathroom**

Fitted with a bath with a shower over, a hand wash basin and a W.C. Having a rear facing window and a central heating radiator.