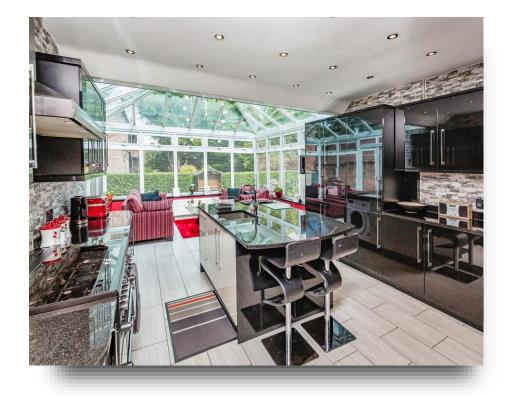

### Kitchen / Diner

23' 5" to wall units x 13' 8" ( 7.14m to wall units x 4.17m )