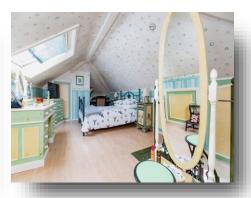

#### **Master Bedroom - Attic Room**

16' 9" plus recess x 10' 9" to maximum point ( 5.11m plus recess x 3.28m to maximum point )