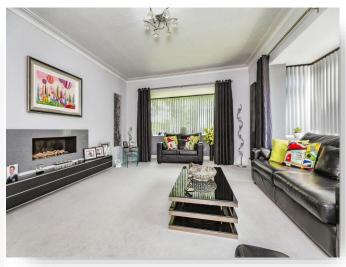

#### Lounge

16' 11" to bay window x 13' 5" to maximum point ( 5.16m to bay window x 4.09m to maximum point )