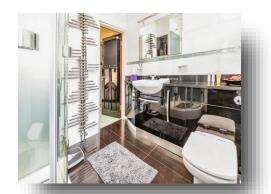

10" ( 4.98m x 3.30m )

### Kitchen / Diner

23' 5" to wall units x 13' 8" ( 7.14m to wall units x 4.17m )

#### **Master Bedroom - Attic Room**

16' 9" plus recess x 10' 9" to maximum point ( 5.11m plus recess x 3.28m to maximum point )

#### **Bedroom Two**

12' 10" to maximum point x 8' 9" to fitted wardrobes ( 3.91m to maximum point x 2.67m to fitted wardrobes )

#### **Shower Room**

#### Outside

## Garage

30' x 12' wide ( 9.14m x 3.66m wide )











#### welcome to

# **Greenways Moorgate Avenue, Moorgate Rotherham**

- Two bedroom detached bungalow
- Spacious & well-presented accommodation throughout
- Two reception rooms & conservatory
- Drive & garage providing off road parking
- Beautiful lawned garden with a patio & summer house

Tenure: Freehold EPC Rating: D

# £400,000









Please note the marker reflects the postcode not the actual property

view this property online williamhbrown.co.uk/Property/RTF113951



Property Ref: RTF113951 - 0007 1. MONEY LAUNDERING REGULATIONS Intending purchasers will be asked to produce identification documentation at a later stage and we would ask for your co-operation in order that there is no delay in agreeing the sale. 2. These particulars do not constitute part or all of an offer or contract. 3. The measurements indicated are supplied for guidance only and as such must be considered incorrect. Potential buyers are advised to recheck measurements before committing to any expense. 4. We have not tested any apparatus, equipment, fixtures or services and it is in the buyers interest to check the working condition of any