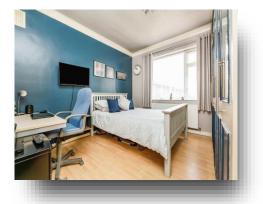

#### **Bedroom Two**

12' 10" to maximum point x 8' 9" to fitted wardrobes ( 3.91m to maximum point x 2.67m to fitted wardrobes )