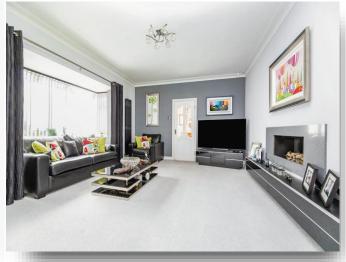

#### Lounge

16' 11" to bay window x 13' 5" to maximum point ( 5.16m to bay window x 4.09m to maximum point )