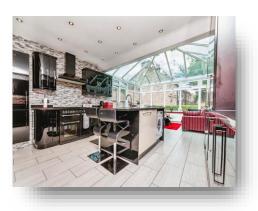

### Kitchen / Diner

23' 5" to wall units x 13' 8" ( 7.14m to wall units x 4.17m )