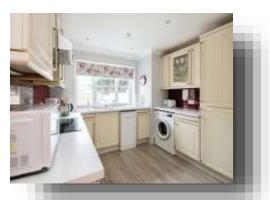

Upon entry into the property, through the entrance hallway, you have a well presented kitchen with modern fixtures and fittings throughout. The lounging area to the rear of the property gives the perception of privacy over looking the rear garden through the double french doors.

#### Kitchen

11' 6" x 10' 3" ( 3.51m x 3.12m )