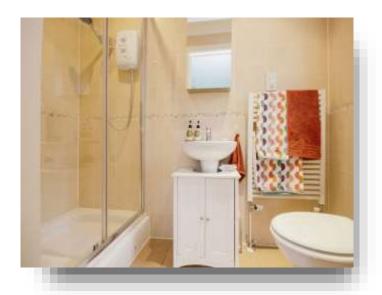

The property itself has two double bedrooms and one single room, the master bedroom also has a charming en-suite to compliment this property. The en-suite comprises of a hand wash basin, WC and walk in shower. The family bathroom, has a bath, WC and hand wash basin.

#### **En Suite**

7' 9" x 3' 6" ( 2.36m x 1.07m )

#### **Bathroom**

7' 8" x 6' 9" ( 2.34m x 2.06m )