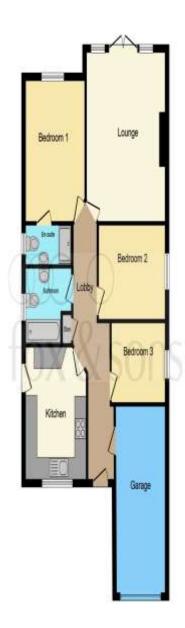

This floor plan is for illustrative purposes only. It is not drawn to scale. Any measurements, floor areas (including any total floor area), openings and orientation are approximate. No details are guaranteed, they cannot be relied upon for any purpose and they do not form part of any agreement. No liability is taken for any error, ornission or misstalement. A party must rely upon its own inspection(s). Powered by www.focalagent.com

#### **Entrance Hall**

## Lounge

15' 3" x 13' 8" ( 4.65m x 4.17m )

#### Kitchen

11' 6" x 10' 3" ( 3.51m x 3.12m )

#### **Bedroom One**

12' 9" x 9' 11" ( 3.89m x 3.02m )

#### **En Suite**

7' 9" x 3' 6" ( 2.36m x 1.07m )

## **Bedroom Two**

11' 1" x 8' 5" ( 3.38m x 2.57m )

#### **Bedroom Three**

9' 2" x 7' 2" ( 2.79m x 2.18m )

#### **Bathroom**

7' 8" x 6' 9" ( 2.34m x 2.06m )