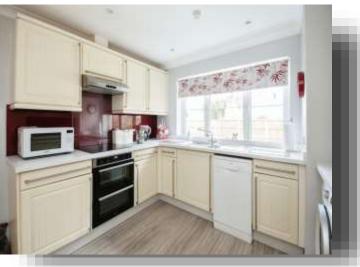

Upon entry into the property, through the entrance hallway, you have a well presented kitchen with modern fixtures and fittings throughout. The lounging area to the rear of the property gives the perception of privacy over looking the rear garden through the double french doors.

#### Kitchen

11' 6" x 10' 3" ( 3.51m x 3.12m )