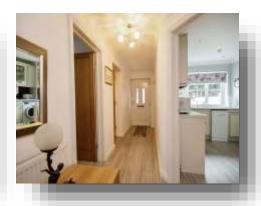

Upon entry into the property, through the entrance hallway, you have a well presented kitchen with modern fixtures and fittings throughout. The lounging area to the rear of the property gives the perception of privacy over looking the rear garden through the double french doors.

#### **Entrance Hall**