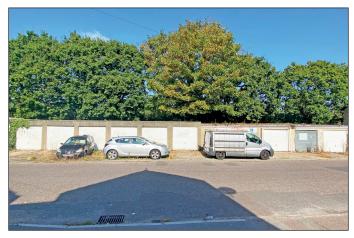

# 10 x Garages at Stourvale Road, Bournemouth, Dorset, BH6 5HF

- Block of 10 garages with forecourt area to front
- May offer development potential (STPP)
- Currently part let at £2,460 per annum

### **Description**

This complete block of 10 garages comprises of 9 x singles and 1 x double (numbered garage 7) along with the forecourt area to the front and is being sold part let. The garages are considered ideal for investment purposes and may offer development potential (STPP), with residential properties on the adjacent plots.