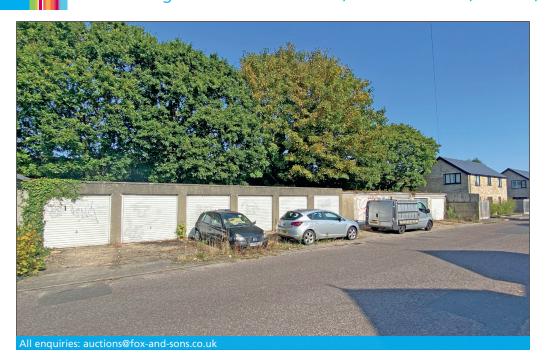

# 10 x Garages at Stourvale Road, Bournemouth, Dorset, BH6 5HF

- Block of 10 garages with forecourt area to front
- May offer development potential (STPP)
- Currently part let at £2,460 per annum

### **Description**

This complete block of 10 garages comprises of 9 x singles and 1 x double (numbered garage 7) along with the forecourt area to the front and is being sold part let. The garages are considered ideal for investment purposes and may offer development potential (STPP), with residential properties on the adjacent plots.