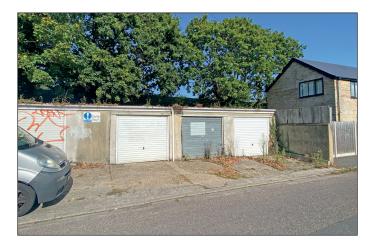

# 10 x Garages at Stourvale Road, Bournemouth, Dorset, BH6 5HF

- Block of 10 garages with forecourt area to front
- May offer development potential (STPP)
- Currently part let at £2,460 per annum

### **Description**

This complete block of 10 garages comprises of 9 x singles and 1 x double (numbered garage 7) along with the forecourt area to the front and is being sold part let. The garages are considered ideal for investment purposes and may offer development potential (STPP), with residential properties on the adjacent plots.