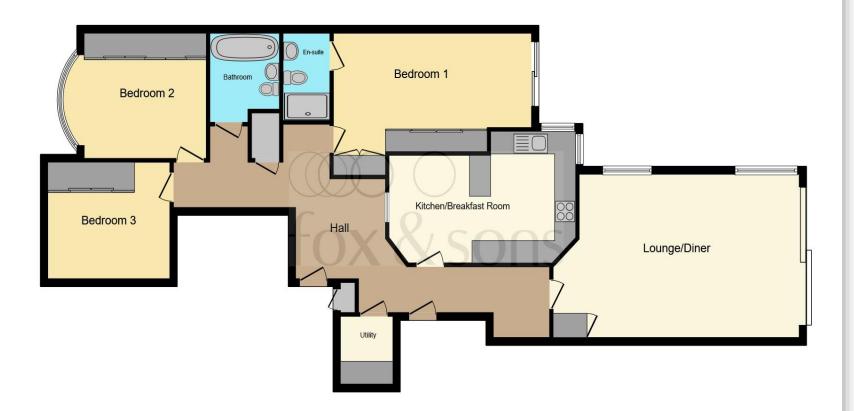

This floor plan is for illustrative purposes only. It is not drawn to scale. Any measurements, floor areas (including any total floor area), openings and orientation are approximate. No details are guaranteed, they cannot be relied upon for any purpose and they do not form part of any agreement. No liability is taken for any error, omission or misstatement. A party must rely upon its own inspection(s). Powered by www.focalagent.com

#### **Entrance Hall**

#### Lounge

23' 1" max x 14' 9" ( 7.04m max x 4.50m )

#### Kitchen

17' 3" x 11' 6" ( 5.26m x 3.51m )

## **Utlity Room**

### **Bedroom One**

18' 7" x 8' 3" ( 5.66m x 2.51m )

#### **Ensuite**

#### **Bedroom Two**

11' 5" x 10' 11" ( 3.48m x 3.33m )

#### **Bedroom Three**

11' 5" x 10' 2" ( 3.48m x 3.10m )

#### **Bathroom**