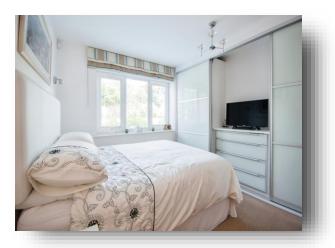

#### **Bedroom Two**

11' 5" x 10' 11" ( 3.48m x 3.33m )

#### **Bedroom Three**

11' 5" x 10' 2" ( 3.48m x 3.10m )