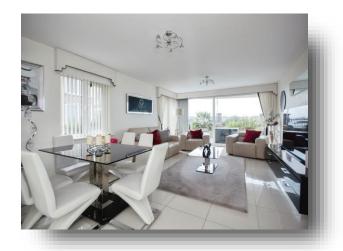

#### Lounge

23' 1" max x 14' 9" ( 7.04m max x 4.50m )

# **Bluebay Boscombe Overcliff Drive, Bournemouth**

- Impeccable three-bedroom apartment with panoramic cliff top and partial sea views.
- Close to vibrant Southbourne High Street.
- Built in 2008 with meticulous attention to detail.
- Spacious lounge diner with access to main balcony.
- Positioned on ground floor with lift access.